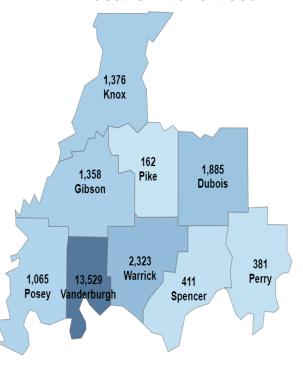

## **Location Advertised**

| Employability Skills         | Ads   | Occupational Skills        | Ads   | Certifications                                               | Ads   |
|------------------------------|-------|----------------------------|-------|--------------------------------------------------------------|-------|
| Communication                | 6,423 | Nursing                    | 2,629 | Registered Nurse (RN)                                        | 3,032 |
| Customer Service             | 5,423 | Merchandising              | 1,405 | Valid Driver's License                                       | 2,840 |
| Management                   | 4,207 | Marketing                  | 1,070 | Basic Life Support (BLS) Certification                       | 1,400 |
| Sales                        | 3,262 | Housekeeping               | 867   | Cardiopulmonary Resuscitation (CPR) Certification            | 849   |
| Operations                   | 2,992 | Restaurant Operation       | 848   | Licensed Practical Nurse (LPN)                               | 742   |
| Detail Oriented              | 2,686 | Auditing                   | 831   | Advanced Cardiovascular Life<br>Support (ACLS) Certification | 463   |
| Leadership                   | 2,594 | Project Management         | 793   | Certified Nursing Assistant (CNA)                            | 406   |
| Problem Solving              | 2,195 | Warehousing                | 785   | American Red Cross (ARC) Certification                       | 322   |
| Lifting Ability              | 1,905 | Selling Techniques         | 764   | Commercial Driver's License<br>(CDL)                         | 291   |
| Interpersonal Communications | 1,602 | Food Safety And Sanitation | 684   | Nurse Practitioner (APRN-CNP)                                | 239   |