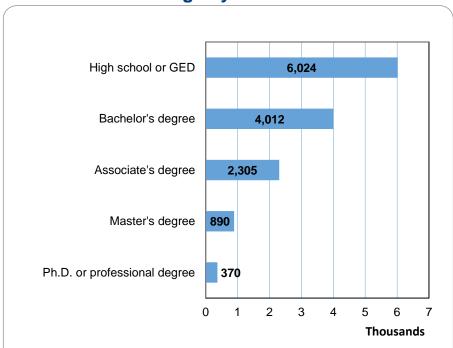

| 146   |
| Secretaries and Administrative Assistants, Except Legal, Medical, and Executive              | 248   | Arts, Entertainment, and Recreation                                      | 71    |
| Laborers and Freight, Stock, and Material Movers, Hand                                       | 245   | Mining, Quarrying, and Oil and Gas Extraction                            | 68    |
| Medical and Health Services Managers                                                         | 210   | Management of Companies and Enterprises                                  | 20    |
| Maids and Housekeeping Cleaners                                                              | 197   | Agriculture, Forestry, Fishing and Hunting                               | 9     |

## **Job Postings by Education**



## **Location Advertised**



| Employability Skills         | Ads   | Occupational Skills        | Ads   | Certifications                                               | Ads   |
|------------------------------|-------|----------------------------|-------|--------------------------------------------------------------|-------|
| Communication                | 6,423 | Nursing                    | 2,629 | Registered Nurse (RN)                                        | 3,032 |
| Customer Service             | 5,423 | Merchandising              | 1,405 | Valid Driver's License                                       | 2,840 |
| Management                   | 4,207 | Marketing                  | 1,070 | Basic Life Support (BLS) Certification                       | 1,400 |
| Sales