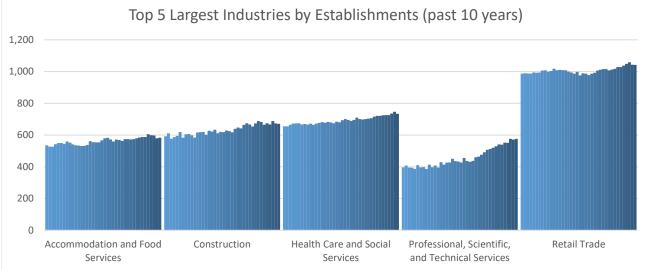

## **Economic Growth Region 9**

Quarter 2 2024

Bartholomew, Dearborn, Decatur, Franklin, Jackson, Jefferson, Jennings, Ohio, Ripley, and Switzerland Counties

| Industry                                         | Jobs    | Previous<br>Year | Establishments | Previous Year  | Average<br>Weekly<br>Wage | Previous<br>Year |
|--------------------------------------------------|---------|------------------|----------------|----------------|---------------------------|------------------|
| Total                                            | 140,786 | <b>1</b> 0.20%   | 7,027          | <b>1</b> 0.47% | \$1,113                   | 4.90%            |
| Accommodation and Food Services                  | 11,970  | -3.80%           | 583            | -3.64%         | \$428                     | <b>3.63%</b>     |
| Admin. & Support & Waste Mgt. & Rem. Services*   | 5,994   | -4.42%           | 324            | <b>-</b> 1.52% | \$887                     | 7.13%            |
| Agriculture, Forestry, Fishing and Hunting*      | 411     | -0.96%           | 100            | 4.17%          | \$798                     | 4.59%            |
| Arts, Entertainment, and Recreation*             | 740     | <b>-</b> 10.63%  | 83             | -3.49%         | \$478                     | 10.65%           |
| Construction                                     | 5,692   | -0.68%           | 670            | -0.59%         | \$1,241                   | 8.38%            |
| Educational Services*                            | 8,745   | <b>-</b> 1.70%   | 141            | <b>-</b> 1.40% | \$877                     | <b>1</b> 8.00%   |
| Finance and Insurance                            | 2,782   | 1.98%            | 444            | <b>1.02%</b>   | \$1,337                   | <b>1</b> 6.70%   |
| Health Care and Social Services                  | 18,095  | <b>6.70%</b>     | 734            | <b>1</b> .24%  | \$1,074                   | 1.13%            |
| Information*                                     | 830     | <b>-</b> 10.56%  | 89             | 9.88%          | \$947                     | <b>1</b> 8.85%   |
| Management of Companies and Enterprises*         | 1,637   | -9.41%           | 58             | <b>1</b> 3.57% | \$1,791                   | <b>-30.74%</b>   |
| Manufacturing                                    | 40,622  | -0.59%           | 475            | <b>-</b> 1.86% | \$1,560                   | 9.01%            |
| Mining*                                          | 59      | 0.00%            | 16             | -5.88%         | \$1,097                   | 5.08%            |
| Other Services (Except Public Administration)*   | 3,073   | <b>3.40%</b>     | 498            | <b>1</b> 0.20% | \$665                     | 5.39%            |
| Professional, Scientific, and Technical Services | 3,027   | -2.35%           | 576            | 4.35%          | \$1,330                   | 5.64%            |
| Public Administration                            | 6,032   | <b>3</b> .95%    | 179            | <b>-</b> 1.65% | \$916                     | <b>6.51%</b>     |
| Real Estate and Rental and Leasing               | 940     | 7.55%            | 262            | 1.55%          | \$817                     | 1.36%            |
| Retail Trade                                     | 14,603  | <b>-</b> 1.56%   | 1,042          | <b>1</b> 0.48% | \$626                     | <b>→</b> -2.34%  |
| Transportation & Warehousing                     | 6,825   | <b>3.50%</b>     | 328            | 0.00%          | \$1,138                   | <b>1</b> 2.43%   |
| Utilities*                                       | 525     | <b>1</b> 0.77%   | 58             | <b>-</b> 1.69% | \$1,668                   | 1.28%            |
| Wholesale Trade*                                 | 4,554   | 4.83%            | 367            | <b>3.67%</b>   | \$1,494                   | 4.40%            |