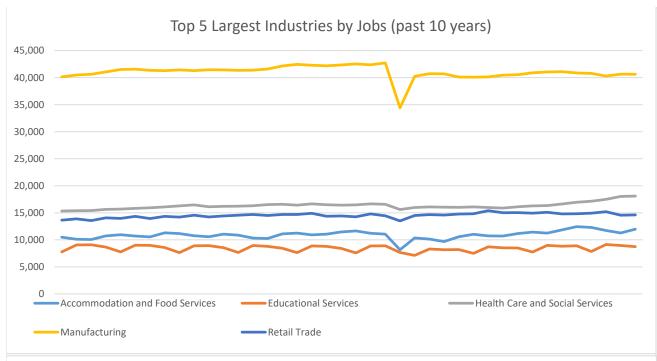

## **Economic Growth Region 9**

Quarter 2 2024

Bartholomew, Dearborn, Decatur, Franklin, Jackson, Jefferson, Jennings, Ohio, Ripley, and Switzerland Counties

| Industry                                         | Jobs    | Previous<br>Year | Establishments | Previous Year  | Average<br>Weekly<br>Wage | Previous<br>Year |
|--------------------------------------------------|---------|------------------|----------------|----------------|---------------------------|------------------|
| Total                                            | 140,786 | <b>1</b> 0.20%   | 7,027          | <b>1</b> 0.47% | \$1,113                   | 4.90%            |
| Accommodation and Food Services                  | 11,970  | -3.80%           | 583            | -3.64%         | \$428                     | <b>3.63%</b>     |
| Admin. & Support & Waste Mgt. & Rem. Services*   | 5,994   | -4.42%           | 324            | <b>-</b> 1.52% | \$887                     | 7.13%            |
| Agriculture, Forestry, Fishing and Hunting*      | 411     | -0.96%           | 100            | 4.17%          | \$798                     | 4.59%            |
| Arts, Entertainment, and Recreation*             | 740     | <b>-</b> 10.63%  | 83             | -3.49%         | \$478                     | 10.65%           |
| Construction                                     | 5,692   | -0.68%           | 670            | -0.59%         | \$1,241                   | 8.38%            |
| Educational Services*                            | 8,745   | <b>-</b> 1.70%   | 141            | <b>-</b> 1.40% | \$877                     | <b>1</b> 8.00%   |
| Finance and Insurance                            | 2,782   | 1.98%            | 444            | <b>1.02%</b>   | \$1,337                   | <b>1</b> 6.70%   |
| Health Care and Social Services                  | 18,095  | <b>6.70%</b>     | 734            | <b>1</b> .24%  | \$1,074                   | 1.13%            |
| Information*                                     | 830     | <b>-</b> 10.56%  | 89             | 9.88%          | \$947                     | <b>1</b> 8.85%   |
| Management of Companies and Enterprises*         | 1,637   | -9.41%           | 58             | <b>1</b> 3.57% | \$1,791                   | <b>-30.74%</b>   |
| Manufacturing                                    | 40,622  | -0.59%           | 475            | <b>-</b> 1.86% | \$1,560                   | 9.01%            |
| Mining*                                          | 59      | 0.00%            | 16             | -5.88%         | \$1,097                   | 5.08%            |
| Other Services (Except Public Administration)*   | 3,073   | <b>3.40%</b>     | 498            | <b>1</b> 0.20% | \$665                     | 5.39%            |
| Professional, Scientific, and Technical Services | 3,027   | -2.35%           | 576            | 4.35%          | \$1,330                   | 5.64%            |
| Public Administration                            | 6,032   | <b>3</b> .95%    | 179            | <b>-</b> 1.65% | \$916                     | <b>6.51%</b>     |
| Real Estate and Rental and Leasing               | 940     | 7.55%            | 262            | 1.55%          | \$817                     | 1.36%            |
| Retail Trade                                     | 14,603  | <b>-</b> 1.56%   | 1,042          | <b>1</b> 0.48% | \$626                     | <b>→</b> -2.34%  |
| Transportation & Warehousing                     | 6,825   | <b>3.50%</b>     | 328            | 0.00%          | \$1,138                   | <b>1</b> 2.43%   |
| Utilities*                                       | 525     | <b>1</b> 0.77%   | 58             | <b>-</b> 1.69% | \$1,668                   | 1.28%            |
| Wholesale Trade*                                 | 4,554   | 4.83%            | 367            | <b>3.67%</b>   | \$1,494                   | 4.40%            |