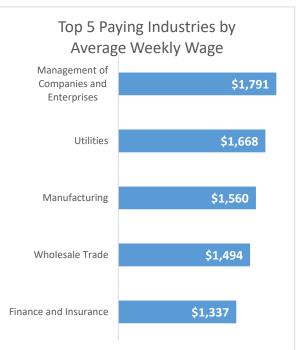

## **Economic Growth Region 9**

Quarter 2 2024

Bartholomew, Dearborn, Decatur, Franklin, Jackson, Jefferson, Jennings, Ohio, Ripley, and Switzerland Counties

| Industry                                         | Jobs    | Previous<br>Year | Establishments | Previous Year  | Average<br>Weekly<br>Wage | Previous<br>Year |
|--------------------------------------------------|---------|------------------|----------------|----------------|---------------------------|------------------|
| Total                                            | 140,786 | <b>1</b> 0.20%   | 7,027          | <b>1</b> 0.47% | \$1,113                   | 4.90%            |
| Accommodation and Food Services                  | 11,970  | -3.80%           | 583            | -3.64%         | \$428                     | <b>3.63%</b>     |
| Admin. & Support & Waste Mgt. & Rem. Services*   | 5,994   | -4.42%           | 324            | <b>-</b> 1.52% | \$887                     | 7.13%            |
| Agriculture, Forestry, Fishing and Hunting*      | 411     | -0.96%           | 100            | 4.17%          | \$798                     | 4.59%            |
| Arts, Entertainment, and Recreation*             | 740     | <b>-</b> 10.63%  | 83             | -3.49%         | \$478                     | 10.65%           |
| Construction                                     | 5,692   | -0.68%           | 670            | -0.59%         | \$1,241                   | 8.38%            |
| Educational Services*                            | 8,745   | <b>-</b> 1.70%   | 141            | <b>-</b> 1.40% | \$877                     | <b>1</b> 8.00%   |
| Finance and Insurance                            | 2,782   | 1.98%            | 444            | <b>1.02%</b>   | \$1,337                   | <b>1</b> 6.70%   |
| Health Care and Social Services                  | 18,095  | <b>6.70%</b>     | 734            | <b>1</b> .24%  | \$1,074                   | 1.13%            |
| Information*                                     | 830     | <b>-</b> 10.56%  | 89             | 9.88%          | \$947                     | <b>1</b> 8.85%   |
| Management of Companies and Enterprises*         | 1,637   | -9.41%           | 58             | <b>1</b> 3.57% | \$1,791                   | <b>-30.74%</b>   |
| Manufacturing                                    | 40,622  | -0.59%           | 475            | <b>-</b> 1.86% | \$1,560                   | 9.01%            |
| Mining*                                          | 59      | 0.00%            | 16             | -5.88%         | \$1,097                   | 5.08%            |
| Other Services (Except Public Administration)*   | 3,073   | <b>3.40%</b>     | 498            | <b>1</b> 0.20% | \$665                     | 5.39%            |
| Professional, Scientific, and Technical Services | 3,027   | -2.35%           | 576            | 4.35%          | \$1,330                   | 5.64%            |
| Public Administration                            | 6,032   | <b>3</b> .95%    | 179            | <b>-</b> 1.65% | \$916                     | <b>6.51%</b>     |
| Real Estate and Rental and Leasing               | 940     | 7.55%            | 262            | 1.55%          | \$817                     | 1.36%            |
| Retail Trade                                     | 14,603  | <b>-</b> 1.56%   | 1,042          | <b>1</b> 0.48% | \$626                     | <b>→</b> -2.34%  |
| Transportation & Warehousing                     | 6,825   | <b>3.50%</b>     | 328            | 0.00%          | \$1,138                   | <b>1</b> 2.43%   |
| Utilities*                                       | 525     | <b>1</b> 0.77%   | 58             | <b>-</b> 1.69% | \$1,668                   | 1.28%            |
| Wholesale Trade*                                 | 4,554   | 4.83%            | 367            | <b>3.67%</b>   | \$1,494                   | 4.40%            |