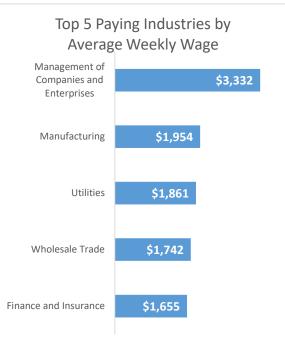

## **Economic Growth Region 9**

**Quarter 1 2024** 

Bartholomew, Dearborn, Decatur, Franklin, Jackson, Jefferson, Jennings, Ohio, Ripley, and Switzerland Counties

| Industry                                         | Jobs    | Previous<br>Year | Establishments | Previous Year      | Average<br>Weekly<br>Wage | Previous<br>Year |
|--------------------------------------------------|---------|------------------|----------------|--------------------|---------------------------|------------------|
| Total                                            | 139,506 | <b>1</b> 0.66%   | 7,032          | 1.84%              | \$1,268                   | 13.62%           |
| Accommodation and Food Services                  | 11,294  | <b>-</b> 4.68%   | 580            | <b>-</b> 1.36%     | \$411                     | 3.53%            |
| Admin. & Support & Waste Mgt. & Rem. Services    | 6,102   | <b>1</b> 2.19%   | 319            | <b>1</b> 2.24%     | \$838                     | 1.21%            |
| Agriculture, Forestry, Fishing and Hunting*      | 395     | <b>6.18%</b>     | 99             | 7.61%              | \$807                     | 4.53%            |
| Arts, Entertainment, and Recreation*             | 406     | <b>6.01%</b>     | 84             | 1.20%              | \$395                     | 3.40%            |
| Construction                                     | 5,325   | <b>1.72%</b>     | 675            | 1.50%              | \$1,188                   | 10.31%           |
| Educational Services*                            | 8,962   | 1.70%            | 140            | -0.71%             | \$838                     | 5.41%            |
| Finance and Insurance                            | 2,787   | <b>1</b> 2.43%   | 445            | <b>1</b> 2.30%     | \$1,655                   | 4.09%            |
| Health Care and Social Services                  | 18,040  | <b>1</b> 8.41%   | 747            | <b>3.18</b> %      | \$1,113                   | 1.18%            |
| Information*                                     | 811     | <b>-</b> 12.80%  | 84             | 0.00%              | \$965                     | 9.66%            |
| Management of Companies and Enterprises*         | 1,742   | -3.92%           | 60             | <b>9</b> .09%      | \$3,332                   | 68.11%           |
| Manufacturing                                    | 40,649  | <b>↓</b> -1.14%  | 477            | -0.63%             | \$1,954                   | <b>1</b> 24.22%  |
| Mining*                                          | 59      | <b>1.72%</b>     | 16             | 0.00%              | \$937                     | 10.50%           |
| Other Services (Except Public Administration)*   | 2,991   | <b>3.49%</b>     | 511            | <b>1</b> 3.86%     | \$661                     | 6.44%            |
| Professional, Scientific, and Technical Services | 3,118   | <b>-</b> 2.13%   | 570            | <b>1</b> 5.75%     | \$1,318                   | 0.53%            |
| Public Administration                            | 5,392   | <b>1</b> 2.12%   | 180            | -0.55%             | \$983                     | 9.71%            |
| Real Estate and Rental and Leasing               | 879     | <b>7</b> .99%    | 257            | 1.58%              | \$873                     | 4.30%            |
| Retail Trade                                     | 14,548  | <b>-</b> 1.71%   | 1,043          | 1.46%              | \$661                     | -2.07%           |
| Transportation & Warehousing                     | 6,798   | <b>1</b> 2.36%   | 329            | <b>1</b> 0.92%     | \$1,134                   | 1.25%            |
| Utilities*                                       | 572     | <b>2.51%</b>     | 58             | <del>-</del> 1.69% | \$1,861                   | 2.82%            |
| Wholesale Trade*                                 | 4,405   | <b>2.80</b> %    | 358            | 1.70%              | \$1,742                   | 9.49%            |