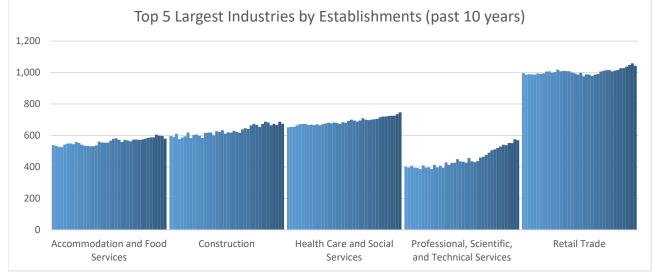

## **Economic Growth Region 9**

**Quarter 1 2024** 

Bartholomew, Dearborn, Decatur, Franklin, Jackson, Jefferson, Jennings, Ohio, Ripley, and Switzerland Counties

| Industry                                         | Jobs    | Previous<br>Year | Establishments | Previous Year      | Average<br>Weekly<br>Wage | Previous<br>Year |
|--------------------------------------------------|---------|------------------|----------------|--------------------|---------------------------|------------------|
| Total                                            | 139,506 | <b>1</b> 0.66%   | 7,032          | 1.84%              | \$1,268                   | 13.62%           |
| Accommodation and Food Services                  | 11,294  | <b>-</b> 4.68%   | 580            | <b>-</b> 1.36%     | \$411                     | 3.53%            |
| Admin. & Support & Waste Mgt. & Rem. Services    | 6,102   | <b>1</b> 2.19%   | 319            | <b>1</b> 2.24%     | \$838                     | 1.21%            |
| Agriculture, Forestry, Fishing and Hunting*      | 395     | <b>6.18%</b>     | 99             | 7.61%              | \$807                     | 4.53%            |
| Arts, Entertainment, and Recreation*             | 406     | <b>6.01%</b>     | 84             | 1.20%              | \$395                     | 3.40%            |
| Construction                                     | 5,325   | <b>1.72%</b>     | 675            | 1.50%              | \$1,188                   | 10.31%           |
| Educational Services*                            | 8,962   | 1.70%            | 140            | -0.71%             | \$838                     | 5.41%            |
| Finance and Insurance                            | 2,787   | <b>1</b> 2.43%   | 445            | <b>1</b> 2.30%     | \$1,655                   | 4.09%            |
| Health Care and Social Services                  | 18,040  | <b>1</b> 8.41%   | 747            | <b>3.18</b> %      | \$1,113                   | 1.18%            |
| Information*                                     | 811     | <b>-</b> 12.80%  | 84             | 0.00%              | \$965                     | 9.66%            |
| Management of Companies and Enterprises*         | 1,742   | -3.92%           | 60             | <b>9</b> .09%      | \$3,332                   | 68.11%           |
| Manufacturing                                    | 40,649  | <b>↓</b> -1.14%  | 477            | -0.63%             | \$1,954                   | <b>1</b> 24.22%  |
| Mining*                                          | 59      | <b>1.72%</b>     | 16             | 0.00%              | \$937                     | 10.50%           |
| Other Services (Except Public Administration)*   | 2,991   | <b>3.49%</b>     | 511            | <b>1</b> 3.86%     | \$661                     | 6.44%            |
| Professional, Scientific, and Technical Services | 3,118   | <b>-</b> 2.13%   | 570            | <b>1</b> 5.75%     | \$1,318                   | 0.53%            |
| Public Administration                            | 5,392   | <b>1</b> 2.12%   | 180            | -0.55%             | \$983                     | 9.71%            |
| Real Estate and Rental and Leasing               | 879     | <b>7</b> .99%    | 257            | 1.58%              | \$873                     | 4.30%            |
| Retail Trade                                     | 14,548  | <b>-</b> 1.71%   | 1,043          | 1.46%              | \$661                     | -2.07%           |
| Transportation & Warehousing                     | 6,798   | <b>1</b> 2.36%   | 329            | <b>1</b> 0.92%     | \$1,134                   | 1.25%            |
| Utilities*                                       | 572     | <b>2.51%</b>     | 58             | <del>-</del> 1.69% | \$1,861                   | 2.82%            |
| Wholesale Trade*                                 | 4,405   | <b>2.80</b> %    | 358            | 1.70%              | \$1,742                   | 9.49%            |