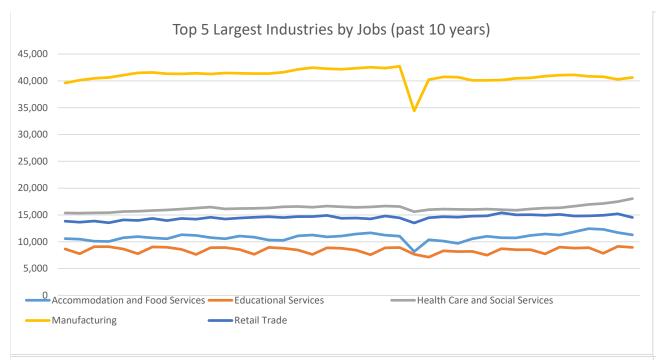

## **Economic Growth Region 9**

**Quarter 1 2024** 

Bartholomew, Dearborn, Decatur, Franklin, Jackson, Jefferson, Jennings, Ohio, Ripley, and Switzerland Counties

| Industry                                         | Jobs    | Previous<br>Year | Establishments | Previous Year      | Average<br>Weekly<br>Wage | Previous<br>Year |
|--------------------------------------------------|---------|------------------|----------------|--------------------|---------------------------|------------------|
| Total                                            | 139,506 | <b>1</b> 0.66%   | 7,032          | 1.84%              | \$1,268                   | 13.62%           |
| Accommodation and Food Services                  | 11,294  | <b>-</b> 4.68%   | 580            | <b>-</b> 1.36%     | \$411                     | 3.53%            |
| Admin. & Support & Waste Mgt. & Rem. Services    | 6,102   | <b>1</b> 2.19%   | 319            | <b>1</b> 2.24%     | \$838                     | 1.21%            |
| Agriculture, Forestry, Fishing and Hunting*      | 395     | <b>6.18%</b>     | 99             | 7.61%              | \$807                     | 4.53%            |
| Arts, Entertainment, and Recreation*             | 406     | <b>6.01%</b>     | 84             | 1.20%              | \$395                     | 3.40%            |
| Construction                                     | 5,325   | <b>1.72%</b>     | 675            | 1.50%              | \$1,188                   | 10.31%           |
| Educational Services*                            | 8,962   | 1.70%            | 140            | -0.71%             | \$838                     | 5.41%            |
| Finance and Insurance                            | 2,787   | <b>1</b> 2.43%   | 445            | <b>1</b> 2.30%     | \$1,655                   | 4.09%            |
| Health Care and Social Services                  | 18,040  | <b>1</b> 8.41%   | 747            | <b>3.18</b> %      | \$1,113                   | 1.18%            |
| Information*                                     | 811     | <b>-</b> 12.80%  | 84             | 0.00%              | \$965                     | 9.66%            |
| Management of Companies and Enterprises*         | 1,742   | -3.92%           | 60             | <b>9</b> .09%      | \$3,332                   | 68.11%           |
| Manufacturing                                    | 40,649  | <b>↓</b> -1.14%  | 477            | -0.63%             | \$1,954                   | <b>1</b> 24.22%  |
| Mining*                                          | 59      | <b>1.72%</b>     | 16             | 0.00%              | \$937                     | 10.50%           |
| Other Services (Except Public Administration)*   | 2,991   | <b>3.49%</b>     | 511            | <b>1</b> 3.86%     | \$661                     | 6.44%            |
| Professional, Scientific, and Technical Services | 3,118   | <b>-</b> 2.13%   | 570            | <b>1</b> 5.75%     | \$1,318                   | 0.53%            |
| Public Administration                            | 5,392   | <b>1</b> 2.12%   | 180            | -0.55%             | \$983                     | 9.71%            |
| Real Estate and Rental and Leasing               | 879     | <b>7</b> .99%    | 257            | 1.58%              | \$873                     | 4.30%            |
| Retail Trade                                     | 14,548  | <b>-</b> 1.71%   | 1,043          | 1.46%              | \$661                     | -2.07%           |
| Transportation & Warehousing                     | 6,798   | <b>1</b> 2.36%   | 329            | <b>1</b> 0.92%     | \$1,134                   | 1.25%            |
| Utilities*                                       | 572     | <b>2.51%</b>     | 58             | <del>-</del> 1.69% | \$1,861                   | 2.82%            |
| Wholesale Trade*                                 | 4,405   | <b>2.80</b> %    | 358            | 1.70%              | \$1,742                   | 9.49%            |