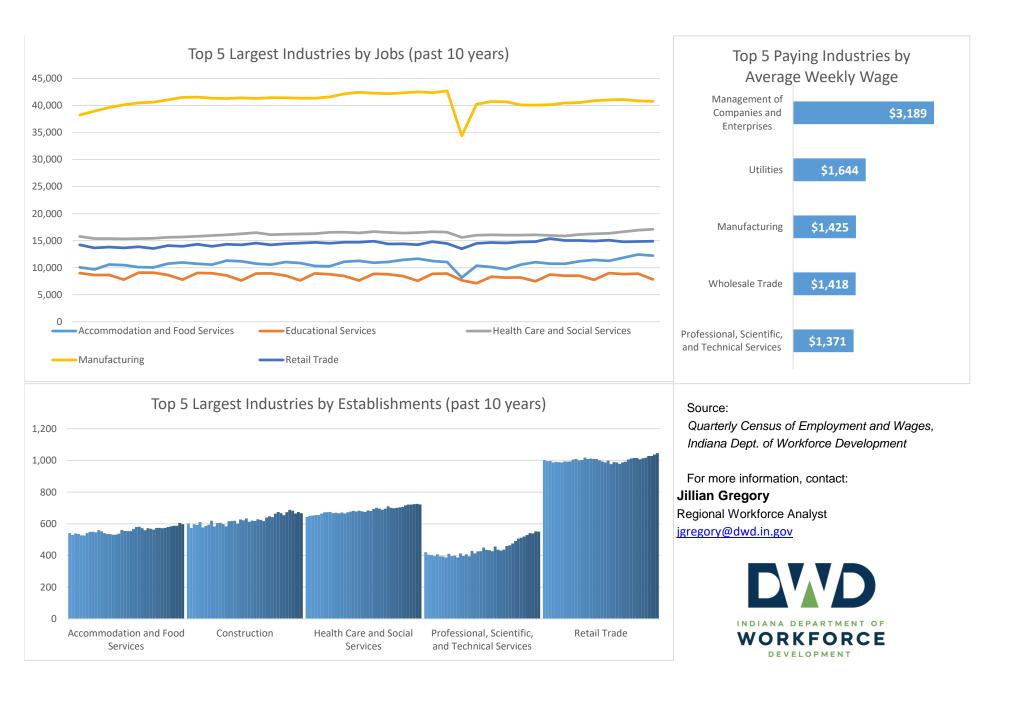

## **Economic Growth Region 9**

Bartholomew. Dearborn, Decatur, Franklin, Jackson, Jefferson, Jennings, Ohio, Ripley, and Switzerland Counties

| Industry                                         | Jobs    | Previous<br>Year | Establishments | Previous Year  | Average<br>Weekly<br>Wage | Previous<br>Year |
|--------------------------------------------------|---------|------------------|----------------|----------------|---------------------------|------------------|
| Total                                            | 139,468 |                  | ,              | -              | . ,                       | 1.59%            |
| Accommodation and Food Services                  | 12,219  | <b>1</b> 6.81%   | 597            | <b>1</b> 2.23% | \$405                     | <b>1</b> 5.74%   |
| Admin. & Support & Waste Mgt. & Rem. Services    | 6,470   | -4.98%           | 330            | <b>1</b> 3.45% | \$855                     | <b>1</b> 6.61%   |
| Agriculture, Forestry, Fishing and Hunting*      | 411     | -2.14%           | 94             | <b>1</b> 5.62% | \$773                     | -2.89%           |
| Arts, Entertainment, and Recreation*             | 817     | -46.25%          | 84             | -1.18%         | \$460                     | <b>-28.79%</b>   |
| Construction                                     | 5,730   | -1.60%           | 667            | -3.05%         | \$1,198                   | 1.78%            |
| Educational Services*                            | 7,842   | 1.23%            | 142            | <b>1</b> 2.90% | \$859                     | <b>-</b> 1.15%   |
| Finance and Insurance                            | 2,779   | -0.07%           | 437            | <b>1</b> 0.69% | \$1,255                   | -1.72%           |
| Health Care and Social Services                  | 17,101  | <b>1</b> 5.06%   | 722            | <b>1</b> 0.14% | \$1,102                   | 1.36%            |
| Information*                                     | 877     | -5.60%           | 80             | -5.88%         | \$874                     | 1.70%            |
| Management of Companies and Enterprises*         | 1,718   | -14.61%          | 57             | <b>1.55%</b>   | \$3,189                   | <b>1</b> 53.61%  |
| Manufacturing                                    | 40,781  | -0.27%           | 475            | <b>1</b> 0.21% | \$1,425                   | 0.00%            |
| Mining*                                          | 55      | <b>-11.29%</b>   | 16             | 0.00%          | \$1,031                   | 1.93%            |
| Other Services (Except Public Administration)    | 2,993   | 1.73%            | 494            | 0.00%          | \$653                     | -4.25%           |
| Professional, Scientific, and Technical Services | 3,054   | 1.83%            | 550            | <b>1</b> 3.97% | \$1,371                   | 1.44%            |
| Public Administration                            | 5,852   | -1.65%           | 176            | -23.14%        | \$854                     | 1.67%            |
| Real Estate and Rental and Leasing               | 915     | <b>4</b> .93%    | 259            | <b>4</b> .86%  | \$785                     | -4.38%           |
| Retail Trade                                     | 14,907  | -0.15%           | 1,045          | <b>1</b> 2.75% | \$662                     | -2.50%           |
| Transportation & Warehousing                     | 6,670   | -3.28%           | 325            | -2.99%         | \$1,215                   | 1.50%            |
| Utilities*                                       | 516     | <b>-</b> 1.53%   | 59             | -1.67%         | \$1,644                   | 1.49%            |
| Wholesale Trade*                                 | 4,284   | 1.37%            | 343            | 1.00%          | \$1,418                   | 1.87%            |