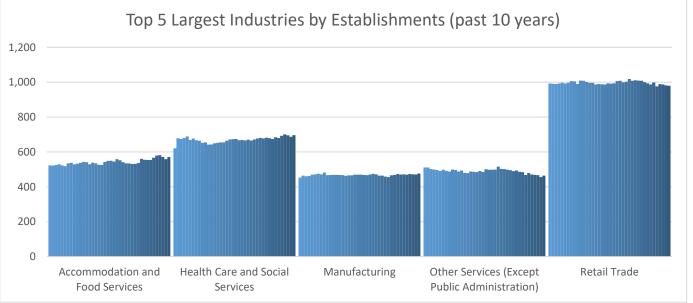

## **Economic Growth Region 9**

Bartholomew, Dearborn, Decatur, Franklin, Jackson, Jefferson, Jennings, Ohio, Ripley, and Switzerland Counties

| Industry                                         | Jobs    | Previous<br>Year | Establishments | Previous<br>Year | Average<br>Weekly<br>Wage | Previous<br>Year |
|--------------------------------------------------|---------|------------------|----------------|------------------|---------------------------|------------------|
| Total                                            | 135,293 | <b>-4.94</b> %   | 6,600          | <b>1</b> 0.55%   | \$923                     | <b>1.48%</b>     |
| Accommodation and Food Services                  | 10,372  | <b>-11.02%</b>   | 571            | <b>-</b> 1.38%   | \$327                     | <b>6.51%</b>     |
| Admin. & Support & Waste Mgt. & Rem. Services*   | 5,356   | <b>-18.56%</b>   | 286            | <b>1.42%</b>     | \$721                     | 4.19%            |
| Agriculture, Forestry, Fishing and Hunting*      | 399     | -3.16%           | 96             | -3.03%           | \$643                     | <b>2.23%</b>     |
| Arts, Entertainment, and Recreation*             | 1,671   | <b>-10.40%</b>   | 83             | -3.49%           | \$517                     | <b>-</b> 1.34%   |
| Construction*                                    | 5,214   | <b>1</b> 0.89%   | 640            | <b>1</b> 3.56%   | \$1,053                   | <b>3.24%</b>     |
| Educational Services*                            | 7,128   | -5.89%           | 131            | 0.00%            | \$771                     | <b>5.18%</b>     |
| Finance and Insurance                            | 2,760   | <b>-</b> 1.53%   | 410            | <b>-</b> 0.24%   | \$1,169                   | <b>6.47%</b>     |
| Health Care and Social Services                  | 16,012  | <b>-</b> 2.86%   | 696            | <b>1</b> 0.43%   | \$914                     | <b>3.04%</b>     |
| Information*                                     | 955     | <b>-12.94%</b>   | 83             | <b>6.41%</b>     | \$870                     | <b>2</b> 0.67%   |
| Management of Companies and Enterprises*         | 2,201   | <b>1</b> 0.27%   | 50             | <b>-</b> 1.96%   | \$2,129                   | <b>9</b> .69%    |
| Manufacturing                                    | 40,238  | -5.42%           | 476            | <b>1.28%</b>     | \$1,200                   | <b>-</b> 0.41%   |
| Mining*                                          | 18      | <b>-10.00%</b>   | 17             | <b>13.33%</b>    | \$761                     | <b>20.79%</b>    |
| Other Services (Except Public Administration)    | 2,576   | -5.74%           | 464            | <b>-</b> 1.49%   | \$552                     | <b>6.15%</b>     |
| Professional, Scientific, and Technical Services | 2,914   | -5.76%           | 438            | <b>2.58%</b>     | \$1,098                   | <b>1</b> 0.73%   |
| Public Administration                            | 5,963   | -0.02%           | 248            | <b>1</b> 0.40%   | \$779                     | 7.75%            |
| Real Estate and Rental and Leasing*              | 832     | -5.88%           | 245            | <b>1</b> 0.82%   | \$700                     | <b>7</b> .69%    |
| Retail Trade                                     | 14,472  | 1.52%            | 980            | <b>1</b> 0.41%   | \$558                     | <b>6.49%</b>     |
| Transportation & Warehousing*                    | 5,815   | <b>↓</b> -12.27% | 324            | <b>-</b> 0.61%   | \$1,020                   | <b>1</b> 4.61%   |
| Utilities*                                       | 586     | <b>↓</b> -3.14%  | 61             | 0.00%            | \$1,521                   | <b>1.33</b> %    |
| Wholesale Trade*                                 | 3,822   | -3.48%           | 301            | <b>1</b> 0.33%   | \$1,133                   | <b>↓</b> -0.96%  |