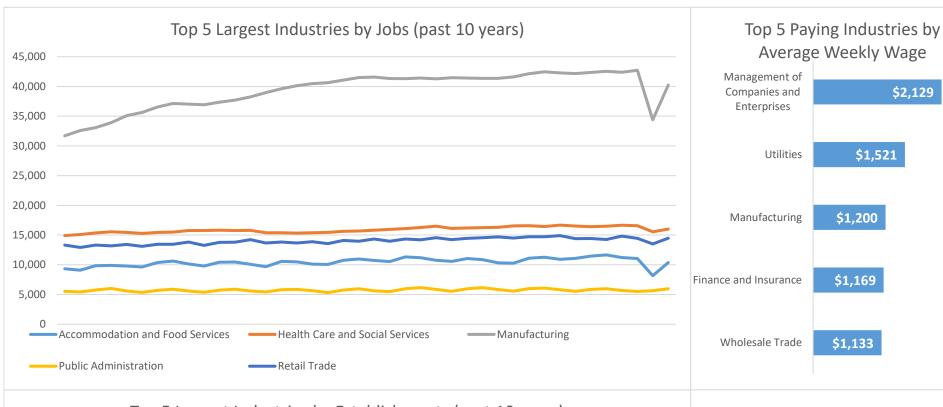

## **Economic Growth Region 9**

Bartholomew, Dearborn, Decatur, Franklin, Jackson, Jefferson, Jennings, Ohio, Ripley, and Switzerland Counties

| Industry                                         | Jobs    | Previous<br>Year | Establishments | Previous<br>Year | Average<br>Weekly<br>Wage | Previous<br>Year |
|--------------------------------------------------|---------|------------------|----------------|------------------|---------------------------|------------------|
| Total                                            | 135,293 | <b>-4.94</b> %   | 6,600          | <b>1</b> 0.55%   | \$923                     | <b>1.48%</b>     |
| Accommodation and Food Services                  | 10,372  | <b>-11.02%</b>   | 571            | <b>-</b> 1.38%   | \$327                     | <b>6.51%</b>     |
| Admin. & Support & Waste Mgt. & Rem. Services*   | 5,356   | <b>-18.56%</b>   | 286            | <b>1.42%</b>     | \$721                     | 4.19%            |
| Agriculture, Forestry, Fishing and Hunting*      | 399     | -3.16%           | 96             | -3.03%           | \$643                     | <b>2.23%</b>     |
| Arts, Entertainment, and Recreation*             | 1,671   | <b>-10.40%</b>   | 83             | -3.49%           | \$517                     | <b>-</b> 1.34%   |
| Construction*                                    | 5,214   | <b>1</b> 0.89%   | 640            | <b>1</b> 3.56%   | \$1,053                   | <b>3.24%</b>     |
| Educational Services*                            | 7,128   | -5.89%           | 131            | 0.00%            | \$771                     | <b>5.18%</b>     |
| Finance and Insurance                            | 2,760   | <b>-</b> 1.53%   | 410            | <b>-</b> 0.24%   | \$1,169                   | <b>6.47%</b>     |
| Health Care and Social Services                  | 16,012  | <b>-</b> 2.86%   | 696            | <b>1</b> 0.43%   | \$914                     | <b>3.04%</b>     |
| Information*                                     | 955     | <b>-12.94%</b>   | 83             | <b>6.41%</b>     | \$870                     | <b>2</b> 0.67%   |
| Management of Companies and Enterprises*         | 2,201   | <b>1</b> 0.27%   | 50             | <b>-</b> 1.96%   | \$2,129                   | <b>9</b> .69%    |
| Manufacturing                                    | 40,238  | -5.42%           | 476            | <b>1.28%</b>     | \$1,200                   | <b>-</b> 0.41%   |
| Mining*                                          | 18      | <b>-10.00%</b>   | 17             | <b>13.33%</b>    | \$761                     | <b>20.79%</b>    |
| Other Services (Except Public Administration)    | 2,576   | -5.74%           | 464            | <b>-</b> 1.49%   | \$552                     | <b>6.15%</b>     |
| Professional, Scientific, and Technical Services | 2,914   | -5.76%           | 438            | <b>2.58%</b>     | \$1,098                   | <b>1</b> 0.73%   |
| Public Administration                            | 5,963   | -0.02%           | 248            | <b>1</b> 0.40%   | \$779                     | 7.75%            |
| Real Estate and Rental and Leasing*              | 832     | -5.88%           | 245            | <b>1</b> 0.82%   | \$700                     | <b>7</b> .69%    |
| Retail Trade                                     | 14,472  | 1.52%            | 980            | <b>1</b> 0.41%   | \$558                     | <b>6.49%</b>     |
| Transportation & Warehousing*                    | 5,815   | <b>↓</b> -12.27% | 324            | <b>-</b> 0.61%   | \$1,020                   | <b>1</b> 4.61%   |
| Utilities*                                       | 586     | <b>↓</b> -3.14%  | 61             | 0.00%            | \$1,521                   | <b>1.33</b> %    |
| Wholesale Trade*                                 | 3,822   | -3.48%           | 301            | <b>1</b> 0.33%   | \$1,133                   | <b>↓</b> -0.96%  |