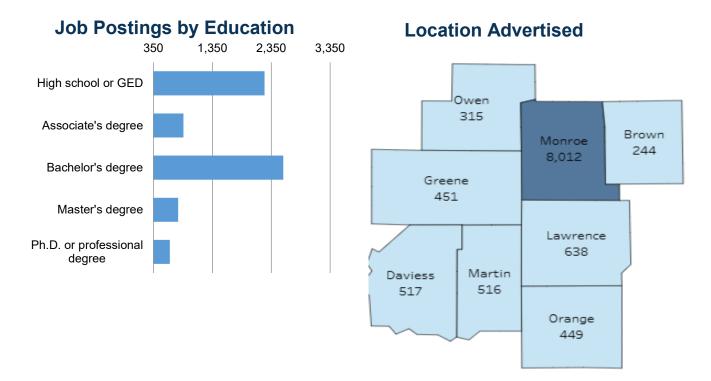

## **Economic Growth Region 8**

Brown, Daviess, Greene, Lawrence, Martin, Monroe, Orange, and Owen Counties

| Top Occupations                                                  | Ads | Top Industries                                                           | Ads   |
|------------------------------------------------------------------|-----|--------------------------------------------------------------------------|-------|
| Registered Nurses                                                | 674 | Health Care and Social Assistance                                        | 2,713 |
| Heavy and Tractor-Trailer Truck Drivers                          | 381 | Retail Trade                                                             | 1,046 |
| Retail Salespersons                                              | 320 | Administrative and Support and Waste Management and Remediation Services | 1,005 |
| Postsecondary Teachers                                           | 255 | Professional, Scientific, and Technical Services                         | 681   |
| First-Line Supervisors of Retail Sales Workers                   | 254 | Accommodation and Food Services                                          | 554   |
| Licensed Practical and Licensed Vocational Nurses                | 184 | Manufacturing                                                            | 432   |
| Physical Therapists                                              | 159 | Wholesale Trade                                                          | 403   |
| Food Service Managers                                            | 151 | Transportation and Warehousing                                           | 315   |
| Home Health and Personal Care Aides                              | 140 | Educational Services                                                     | 313   |
| Magnetic Resonance Imaging Technologists                         | 125 | Finance and Insurance                                                    | 226   |
| General and Operations Managers                                  | 122 | Other Services (except Public Administration)                            | 191   |
| Fast Food and Counter Workers                                    | 120 | Public Administration                                                    | 170   |
| Merchandise Displayers and Window Trimmers                       | 100 | Construction                                                             | 156   |
| Janitors and Cleaners, Except Maids and<br>Housekeeping Cleaners | 100 | Real Estate and Rental and Leasing                                       | 111   |
| Customer Service Representatives                                 | 100 | Information                                                              | 60    |
| Medical and Health Services Managers                             | 99  | Arts, Entertainment, and Recreation                                      | 56    |
| Maintenance and Repair Workers, General                          | 96  | Mining, Quarrying, and Oil and Gas Extraction                            | 38    |
| Computer Occupations, All Other                                  | 91  | Arts, Entertainment, and Recreation                                      | 19    |
| Nurse Practitioners                                              | 91  | Agriculture, Forestry, Fishing and Hunting                               | 3     |
| Pharmacists                                                      | 88  | Mining, Quarrying, and Oil and Gas Extraction                            | 3     |