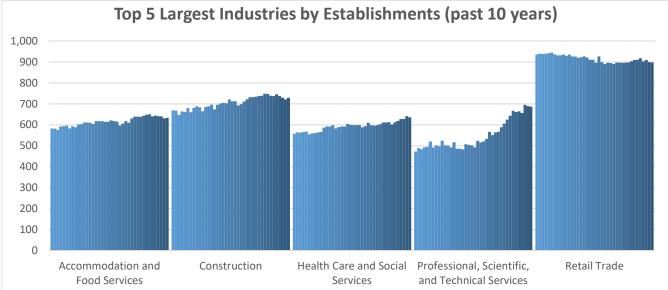

## **Economic Growth Region 8**

Quarter 2 2024

Brown, Daviess, Greene, Lawrence, Martin, Monroe, Orange, and Owen Counties

| Industry                                         | Jobs    | Previous<br>Year | Establishments | Previous<br>Year | Average<br>Weekly<br>Wage | Previous<br>Year |
|--------------------------------------------------|---------|------------------|----------------|------------------|---------------------------|------------------|
| Total                                            | 124,441 | <b>1.17%</b>     | 6,626          | <b>-</b> 0.20%   | \$1,046                   | <b>1.56%</b>     |
| Accommodation and Food Services                  | 13,933  | <b>-</b> 1.10%   | 633            | <b>-</b> 1.71%   | \$463                     | 2.43%            |
| Admin. & Support & Waste Mgt. & Rem. Services*   | 3,022   | <b>1</b> 3.39%   | 316            | <b>1</b> 0.64%   | \$781                     | 2.49%            |
| Agriculture, Forestry, Fishing and Hunting*      | 712     | <b>1</b> 2.45%   | 111            | <b>7</b> .77%    | \$848                     | 6.94%            |
| Arts, Entertainment, and Recreation*             | 1,094   | <b>-</b> 4.95%   | 98             | -3.92%           | \$449                     | -5.87%           |
| Construction                                     | 6,712   | <b>-</b> 1.53%   | 729            | <b>-</b> 2.28%   | \$1,215                   | 7.05%            |
| Educational Services*                            | 18,257  | <b>1.02%</b>     | 161            | 0.00%            | \$1,242                   | 3.24%            |
| Finance and Insurance                            | 2,562   | <b>1</b> 2.48%   | 376            | <b>-</b> 1.05%   | \$1,262                   | <b>1</b> 6.77%   |
| Health Care and Social Services                  | 17,310  | <b>1</b> 5.27%   | 636            | <b>1</b> 2.75%   | \$1,038                   | 4.64%            |
| Information*                                     | 1,279   | <b>1</b> 2.57%   | 114            | <b>-</b> 2.56%   | \$1,123                   | 4.27%            |
| Management of Companies and Enterprises*         | 606     | <b>9</b> .98%    | 37             | <b>↓</b> -7.50%  | \$2,279                   | -3.19%           |
| Manufacturing                                    | 17,846  | <b>-</b> 5.26%   | 350            | <b>-</b> 2.78%   | \$1,212                   | 2.54%            |
| Mining*                                          | 439     | <b>9.48%</b>     | 29             | <b>1.57%</b>     | \$1,248                   | 6.94%            |
| Other Services (Except Public Administration)    | 3,257   | <b>1</b> .97%    | 480            | <b>↓</b> -3.03%  | \$744                     | 4.79%            |
| Professional, Scientific, and Technical Services | 5,701   | <b>4.87%</b>     | 687            | <b>3.31%</b>     | \$1,414                   | 1.80%            |
| Public Administration                            | 10,109  | <b>6.13%</b>     | 137            | <b>-</b> 2.14%   | \$1,422                   | 1.86%            |
| Real Estate and Rental and Leasing               | 1,387   | 1.09%            | 277            | <b>7</b> .78%    | \$924                     | <b>1</b> 2.90%   |
| Retail Trade                                     | 12,406  | <b>-</b> 0.58%   | 898            | <b>-</b> 2.18%   | \$607                     | <b>1</b> 3.76%   |
| Transportation & Warehousing                     | 3,154   | <b>-</b> 2.29%   | 240            | <b>-</b> 4.38%   | \$1,087                   | <b>1</b> 2.55%   |
| Utilities*                                       | 607     | <b>0.83%</b>     | 43             | 0.00%            | \$2,045                   | 13.49%           |
| Wholesale Trade*                                 | 2,897   | 4.85%            | 274            | 7.03%            | \$1,262                   | -0.63%           |