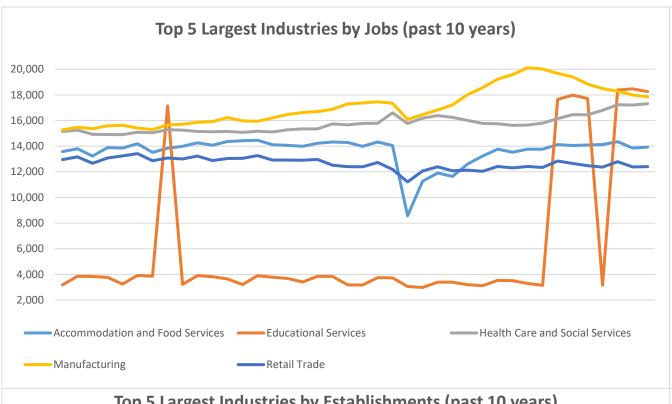

## **Economic Growth Region 8**

Quarter 2 2024

Brown, Daviess, Greene, Lawrence, Martin, Monroe, Orange, and Owen Counties

| Industry                                         | Jobs    | Previous<br>Year | Establishments | Previous<br>Year | Average<br>Weekly<br>Wage | Previous<br>Year |
|--------------------------------------------------|---------|------------------|----------------|------------------|---------------------------|------------------|
| Total                                            | 124,441 | <b>1.17%</b>     | 6,626          | <b>-</b> 0.20%   | \$1,046                   | <b>1.56%</b>     |
| Accommodation and Food Services                  | 13,933  | <b>-</b> 1.10%   | 633            | <b>-</b> 1.71%   | \$463                     | 2.43%            |
| Admin. & Support & Waste Mgt. & Rem. Services*   | 3,022   | <b>1</b> 3.39%   | 316            | <b>1</b> 0.64%   | \$781                     | 2.49%            |
| Agriculture, Forestry, Fishing and Hunting*      | 712     | <b>1</b> 2.45%   | 111            | <b>7</b> .77%    | \$848                     | 6.94%            |
| Arts, Entertainment, and Recreation*             | 1,094   | <b>-</b> 4.95%   | 98             | -3.92%           | \$449                     | -5.87%           |
| Construction                                     | 6,712   | <b>-</b> 1.53%   | 729            | <b>-</b> 2.28%   | \$1,215                   | 7.05%            |
| Educational Services*                            | 18,257  | <b>1.02%</b>     | 161            | 0.00%            | \$1,242                   | 3.24%            |
| Finance and Insurance                            | 2,562   | <b>1</b> 2.48%   | 376            | <b>-</b> 1.05%   | \$1,262                   | <b>1</b> 6.77%   |
| Health Care and Social Services                  | 17,310  | <b>1</b> 5.27%   | 636            | <b>1</b> 2.75%   | \$1,038                   | 4.64%            |
| Information*                                     | 1,279   | <b>1</b> 2.57%   | 114            | <b>-</b> 2.56%   | \$1,123                   | 4.27%            |
| Management of Companies and Enterprises*         | 606     | <b>9</b> .98%    | 37             | <b>↓</b> -7.50%  | \$2,279                   | -3.19%           |
| Manufacturing                                    | 17,846  | <b>-</b> 5.26%   | 350            | <b>-</b> 2.78%   | \$1,212                   | 2.54%            |
| Mining*                                          | 439     | <b>9.48%</b>     | 29             | <b>1.57%</b>     | \$1,248                   | 6.94%            |
| Other Services (Except Public Administration)    | 3,257   | <b>1</b> .97%    | 480            | <b>↓</b> -3.03%  | \$744                     | 4.79%            |
| Professional, Scientific, and Technical Services | 5,701   | <b>4.87%</b>     | 687            | <b>3.31%</b>     | \$1,414                   | 1.80%            |
| Public Administration                            | 10,109  | <b>6.13%</b>     | 137            | <b>-</b> 2.14%   | \$1,422                   | 1.86%            |
| Real Estate and Rental and Leasing               | 1,387   | 1.09%            | 277            | <b>7</b> .78%    | \$924                     | <b>1</b> 2.90%   |
| Retail Trade                                     | 12,406  | <b>-</b> 0.58%   | 898            | <b>-</b> 2.18%   | \$607                     | <b>1</b> 3.76%   |
| Transportation & Warehousing                     | 3,154   | <b>-</b> 2.29%   | 240            | <b>-</b> 4.38%   | \$1,087                   | <b>1</b> 2.55%   |
| Utilities*                                       | 607     | <b>0.83%</b>     | 43             | 0.00%            | \$2,045                   | 13.49%           |
| Wholesale Trade*                                 | 2,897   | 4.85%            | 274            | 7.03%            | \$1,262                   | -0.63%           |