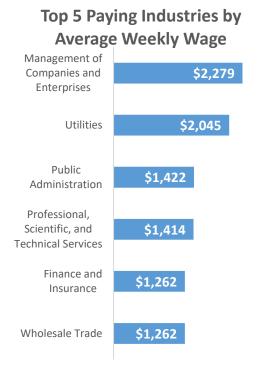

## **Economic Growth Region 8**

Quarter 2 2024

Brown, Daviess, Greene, Lawrence, Martin, Monroe, Orange, and Owen Counties

| Industry                                         | Jobs    | Previous<br>Year | Establishments | Previous<br>Year | Average<br>Weekly<br>Wage | Previous<br>Year |
|--------------------------------------------------|---------|------------------|----------------|------------------|---------------------------|------------------|
| Total                                            | 124,441 | <b>1.17%</b>     | 6,626          | <b>-</b> 0.20%   | \$1,046                   | <b>1.56%</b>     |
| Accommodation and Food Services                  | 13,933  | <b>-</b> 1.10%   | 633            | <b>-</b> 1.71%   | \$463                     | 2.43%            |
| Admin. & Support & Waste Mgt. & Rem. Services*   | 3,022   | <b>1</b> 3.39%   | 316            | <b>1</b> 0.64%   | \$781                     | 2.49%            |
| Agriculture, Forestry, Fishing and Hunting*      | 712     | <b>1</b> 2.45%   | 111            | <b>7</b> .77%    | \$848                     | 6.94%            |
| Arts, Entertainment, and Recreation*             | 1,094   | <b>-</b> 4.95%   | 98             | -3.92%           | \$449                     | -5.87%           |
| Construction                                     | 6,712   | <b>-</b> 1.53%   | 729            | <b>-</b> 2.28%   | \$1,215                   | 7.05%            |
| Educational Services*                            | 18,257  | <b>1.02%</b>     | 161            | 0.00%            | \$1,242                   | 3.24%            |
| Finance and Insurance                            | 2,562   | <b>1</b> 2.48%   | 376            | <b>-</b> 1.05%   | \$1,262                   | <b>1</b> 6.77%   |
| Health Care and Social Services                  | 17,310  | <b>1</b> 5.27%   | 636            | <b>1</b> 2.75%   | \$1,038                   | 4.64%            |
| Information*                                     | 1,279   | <b>1</b> 2.57%   | 114            | <b>-</b> 2.56%   | \$1,123                   | 4.27%            |
| Management of Companies and Enterprises*         | 606     | <b>9</b> .98%    | 37             | <b>↓</b> -7.50%  | \$2,279                   | -3.19%           |
| Manufacturing                                    | 17,846  | <b>-</b> 5.26%   | 350            | <b>-</b> 2.78%   | \$1,212                   | 2.54%            |
| Mining*                                          | 439     | <b>9.48%</b>     | 29             | <b>1.57%</b>     | \$1,248                   | 6.94%            |
| Other Services (Except Public Administration)    | 3,257   | <b>1</b> .97%    | 480            | <b>↓</b> -3.03%  | \$744                     | 4.79%            |
| Professional, Scientific, and Technical Services | 5,701   | <b>4.87%</b>     | 687            | <b>3.31%</b>     | \$1,414                   | 1.80%            |
| Public Administration                            | 10,109  | <b>6.13%</b>     | 137            | <b>-</b> 2.14%   | \$1,422                   | 1.86%            |
| Real Estate and Rental and Leasing               | 1,387   | 1.09%            | 277            | <b>7</b> .78%    | \$924                     | <b>1</b> 2.90%   |
| Retail Trade                                     | 12,406  | <b>-</b> 0.58%   | 898            | <b>-</b> 2.18%   | \$607                     | <b>1</b> 3.76%   |
| Transportation & Warehousing                     | 3,154   | <b>-</b> 2.29%   | 240            | <b>-</b> 4.38%   | \$1,087                   | <b>1</b> 2.55%   |
| Utilities*                                       | 607     | <b>0.83%</b>     | 43             | 0.00%            | \$2,045                   | 13.49%           |
| Wholesale Trade*                                 | 2,897   | 4.85%            | 274            | 7.03%            | \$1,262                   | -0.63%           |