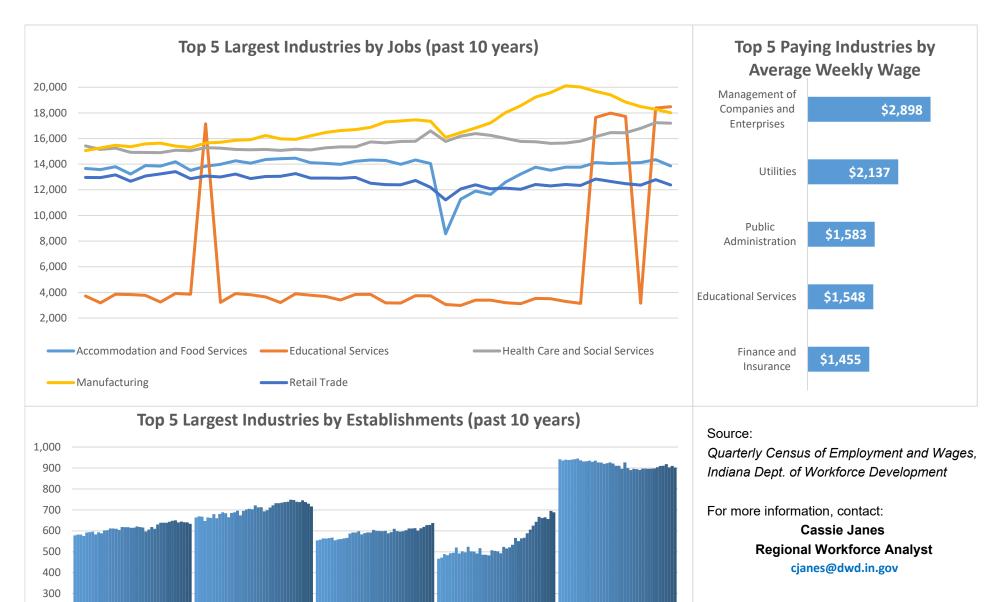

## **Economic Growth Region 8**

Brown, Daviess, Greene, Lawrence, Martin, Monroe, Orange, and Owen Counties

| Industry                                         | Jobs    | Previous<br>Year | Establishments | Previous<br>Year | Average<br>Weekly<br>Wage | Previous<br>Year |
|--------------------------------------------------|---------|------------------|----------------|------------------|---------------------------|------------------|
| Total                                            | 123,026 | <b>1</b> 0.50%   | 6,600          | <b>1</b> 0.61%   | \$1,149                   | <b>1</b> 5.22%   |
| Accommodation and Food Services                  | 13,865  | J.30% -1.30%     | 633            | -1.09%           | \$432                     | 2.86%            |
| Admin. & Support & Waste Mgt. & Rem. Services*   | 2,874   | -0.21%           | 302            | 1.34%            | \$776                     | 🤟 -10.39%        |
| Agriculture, Forestry, Fishing and Hunting*      | 627     | <b>n</b> 0.48%   | 110            | <b>1.84%</b>     | \$924                     | <b>^</b> 6.70%   |
| Arts, Entertainment, and Recreation*             | 1,024   | <b>n</b> 0.29%   | 96             | 0.00%            | \$484                     | 1.33%            |
| Construction                                     | 6,445   | -0.98%           | 717            | <b>-2.71%</b>    | \$1,174                   | 10% 🕈 🛉          |
| Educational Services*                            | 18,479  | <b>1</b> 2.79%   | 158            | 1.94%            | \$1,548                   | <b>1</b> 5.45%   |
| Finance and Insurance                            | 2,583   | <b>1</b> .24%    | 377            | -1.05%           | \$1,455                   | 1.83%            |
| Health Care and Social Services                  | 17,198  | <b>4</b> .52%    | 637            | 1.08%            | \$1,114                   | 1.40%            |
| Information*                                     | 1,246   | -1.03%           | 115            | 1.88%            | \$1,210                   | 13.19%           |
| Management of Companies and Enterprises*         | 624     | 12.23%           | 39             | -4.88%           | \$2,898                   | <b>1</b> 5.38%   |
| Manufacturing                                    | 18,007  | <b>-</b> 7.17%   | 353            | -1.67%           | \$1,361                   | 1.85%            |
| Mining*                                          | 378     | <b>-</b> 1.56%   | 29             | <b>1</b> 3.57%   | \$1,152                   | 1.23%            |
| Other Services (Except Public Administration)    | 3,130   | <b>1</b> .23%    | 483            | 1.84%            | \$753                     | 1.72%            |
| Professional, Scientific, and Technical Services | 5,660   | <b>1</b> 5.50%   | 688            | 1.08%            | \$1,443                   | 1.57%            |
| Public Administration                            | 9,352   | <b>1</b> 3.43%   | 138            | -2.13%           | \$1,583                   | 1.08%            |
| Real Estate and Rental and Leasing*              | 1,343   | 1.97%            | 267            | 1.30%            | \$942                     | 1.73%            |
| Retail Trade                                     | 12,381  | -2.12%           | 902            | -0.99%           | \$639                     | 1.40%            |
| Transportation & Warehousing                     | 3,122   | <b>-1.30%</b>    | 243            | -5.08%           | \$1,097                   | 1.39%            |
| Utilities*                                       | 610     | 1.67%            | 43             | 0.00%            | \$2,137                   | -0.97%           |
| Wholesale Trade                                  | 2,934   | <b>1.55%</b>     | 270            | <b>1</b> 8.00%   | \$1,413                   | 1.14%            |

1

Accommodation and

**Food Services** 

Construction

200 100 0

Retail Trade

Professional, Scientific,

and Technical Services

Health Care and Social

Services