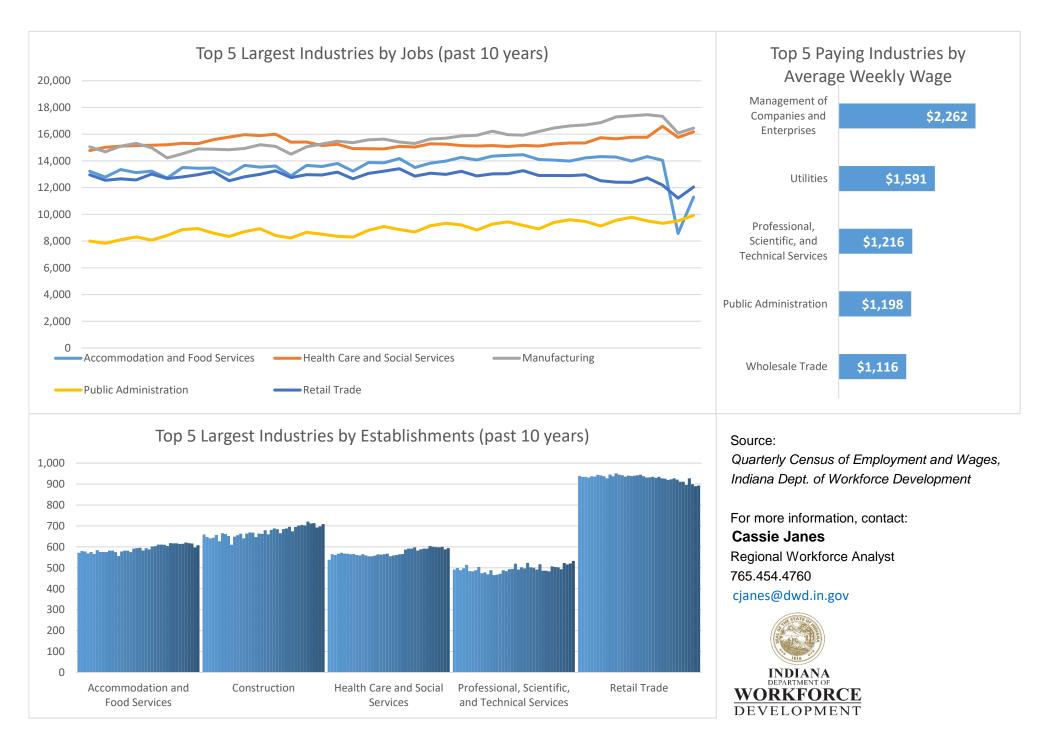

## **Economic Growth Region 8**

Brown, Daviess, Greene, Lawrence, Martin, Monroe, Orange, and Owen Counties

| Industry                                         | Jobs    | Previous<br>Year | Establishments | Previous<br>Year | Average<br>Weekly<br>Wage | Previous<br>Year |
|--------------------------------------------------|---------|------------------|----------------|------------------|---------------------------|------------------|
| Total                                            | 114,804 | <b>-4.17%</b>    | 6,218          | <b>-0.16%</b>    | \$893                     | 7.46%            |
| Accommodation and Food Services                  | 11,293  | <b>-19.25%</b>   | 608            | -2.09%           | \$372                     | 4.79%            |
| Admin. & Support & Waste Mgt. & Rem. Services    | 3,066   | <b>-8.61%</b>    | 267            | <b>-1.11%</b>    | \$629                     | 5.18%            |
| Agriculture, Forestry, Fishing and Hunting*      | 513     | <b>•</b> 9.85%   | 89             | <b>-1.11%</b>    | \$758                     | 2.02%            |
| Arts, Entertainment, and Recreation*             | 770     | <b>-16.76%</b>   | 83             | -8.79%           | \$396                     | 15.12%           |
| Construction                                     | 6,507   | <b>4</b> .51%    | 709            | -0.42%           | \$993                     | 7.82%            |
| Educational Services*                            | 2,983   | <b>-6.11%</b>    | 142            | -2.74%           | \$749                     | 14.18%           |
| Finance and Insurance                            | 2,632   | <b>1</b> 2.37%   | 349            | <b>1</b> 0.87%   | \$1,010                   | 5.21%            |
| Health Care and Social Services                  | 16,181  | <b>1</b> 2.56%   | 594            | -0.83%           | \$868 🗹                   | 8.36%            |
| Information                                      | 1,366   | <b>-14.30%</b>   | 102            | <b>1</b> 5.15%   | \$902                     | 11.22%           |
| Management of Companies and Enterprises*         | 449     | <b>-27.70%</b>   | 36             | -5.26%           | \$2,262                   | 14.01%           |
| Manufacturing                                    | 16,457  | -5.28%           | 360            | 1.12%            | \$987                     | 5.90%            |
| Mining*                                          | 527     | <b>1</b> 29.80%  | 30             | 0.00%            | \$1,113                   | 6.20%            |
| Other Services (Except Public Administration)    | 2,806   | <b>-14.01%</b>   | 465            | -4.52%           | \$627 🛉                   | 9.23%            |
| Professional, Scientific, and Technical Services | 5,073   | <b>1</b> 3.36%   | 533            | <b>1</b> 8.11%   | \$1,216                   | 1.67%            |
| Public Administration                            | 9,924   | 1.37%            | 199            | <b>n</b> 0.51%   | \$1,198                   | 4.45%            |
| Real Estate and Rental and Leasing               | 1,447   | -4.49%           | 255            | <b>1</b> 3.24%   | \$788                     | 6.63%            |
| Retail Trade                                     | 12,057  | <b>-</b> 2.72%   | 893            | -0.33%           | \$528                     | 5.39%            |
| Transportation & Warehousing*                    | 3,136   | <b>-</b> 4.30%   | 241            | -3.60%           | \$888 🛉                   | 5.09%            |
| Utilities*                                       | 480     | <b>-12.73%</b>   | 39             | <b>أ</b> 5.41%   | \$1,591 🖌                 | -16.17%          |
| Wholesale Trade                                  | 2,509   | <b>1.46%</b>     | 224            | 0.00%            | \$1,116                   | 10.17%           |