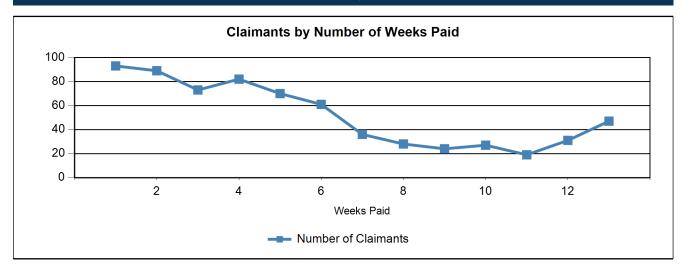

### Claimants by Weeks Paid and Average Weekly Payment - All NAICS Combined Economic Growth Region 7 2024Q3

| Weeks<br>Unemployed | # of Unique<br>Claimants | Average Proceed<br>Amount (\$) | Average Entitlement<br>Amount (\$) |
|---------------------|--------------------------|--------------------------------|------------------------------------|
| 1                   | 93                       | 271.25                         | 309.57                             |
| 2                   | 89                       | 269.76                         | 310.41                             |
| 3                   | 73                       | 255.77                         | 295.74                             |
| 4                   | 82                       | 277.18                         | 311.42                             |
| 5                   | 70                       | 287.94                         | 325.93                             |
| 6                   | 61                       | 281.57                         | 314.42                             |
| 7                   | 36                       | 276.72                         | 323.03                             |
| 8                   | 28                       | 294.51                         | 335.77                             |
| 9                   | 24                       | 258.84                         | 292.12                             |
| 10                  | 27                       | 227.29                         | 260.24                             |
| 11                  | 19                       | 255.58                         | 300.65                             |
| 12                  | 31                       | 267.71                         | 306.26                             |
| 13                  | 47                       | 256.32                         | 287.93                             |

Average Number of Weeks Paid: 5

The number of weeks unemployed represent the number of weeks unemployed within the chosen time frame. These numbers do not represent the overall number of weeks for each person's spell of unemployment and may have additional weeks of unemployment beyond the chosen time frame.