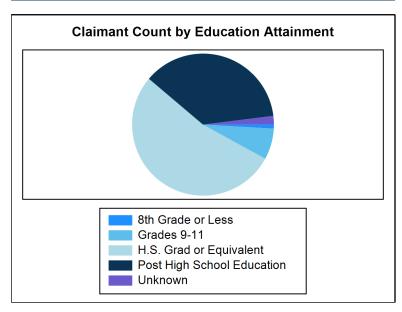

## Claimants by Educational Attainment/Highest Grade Completed - All NAICS Combined Economic Growth Region 7 2024Q3

| Category                   | Claimants | % of Total |
|----------------------------|-----------|------------|
| 8th Grade or Less          | 13        | 0.89%      |
| Grades 9-11                | 104       | 7.08%      |
| H.S. Grad or Equivalent    | 781       | 53.20%     |
| Post High School Education | 541       | 36.85%     |
| Unknown                    | 29        | 1.98%      |
| Total                      | 1,468     |            |