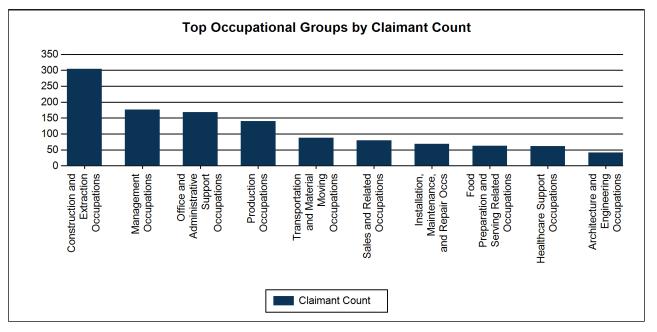

## Occupational Group Based on Self-Reported SOC Code - All NAICS Combined Economic Growth Region 7 2024Q3

| Occupational Group Description                     | SOC Code | Claimants | % of Total |
|----------------------------------------------------|----------|-----------|------------|
| Construction and Extraction Occupations            | 470      | 304       | 20.71%     |
| Management Occupations                             | 110      | 177       | 12.06%     |
| Office and Administrative Support Occupations      | 430      | 169       | 11.51%     |
| Production Occupations                             | 510      | 140       | 9.54%      |
| Transportation and Material Moving Occupations     | 530      | 88        | 5.99%      |
| Sales and Related Occupations                      | 410      | 80        | 5.45%      |
| Installation, Maintenance, and Repair Occs         | 490      | 69        | 4.70%      |
| Food Preparation and Serving Related Occupations   | 350      | 63        | 4.29%      |
| Healthcare Support Occupations                     | 310      | 62        | 4.22%      |
| Architecture and Engineering Occupations           | 170      | 42        | 2.86%      |
| Building and Grounds Cleaning and Maintenance Occ  | 370      | 41        | 2.79%      |
| Business and Financial Operations Occupations      | 130      | 37        | 2.52%      |
| Computer and Mathematical Occupations              | 150      | 35        | 2.38%      |
| Healthcare Practitioners and Technical Occupations | 290      | 35        | 2.38%      |
| Education, Training, and Library Occupations       | 250      | 26        | 1.77%      |
| Community and Social Services Occupations          | 210      | 25        | 1.70%      |
| Life, Physical, and Social Science Occupations     | 190      | 21        | 1.43%      |
| Arts, Design, Entertainment, Sports, and Media Occ | 270      | 17        | 1.16%      |
| Protective Service Occupations                     | 330      | 14        | 0.95%      |
| Farming, Fishing, and Forestry Occupations         | 450      | 12        | 0.82%      |
| Personal Care and Service Occupations              | 390      | *         | *          |
| Legal Occupations                                  | 230      | *         | *          |
| Total                                              |          | 1,468     |            |