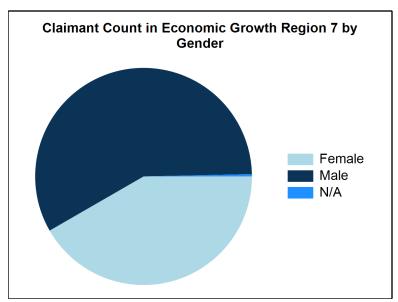

## All NAICS Combined Claimants by Gender Economic Growth Region 7 2024Q3

| Category | Claimants | % of Total |
|----------|-----------|------------|
| Female   | 612       | 41.69%     |
| Male     | 851       | 57.97%     |
| N/A      | 5         | 0.34%      |
| Total    | 1,468     |            |