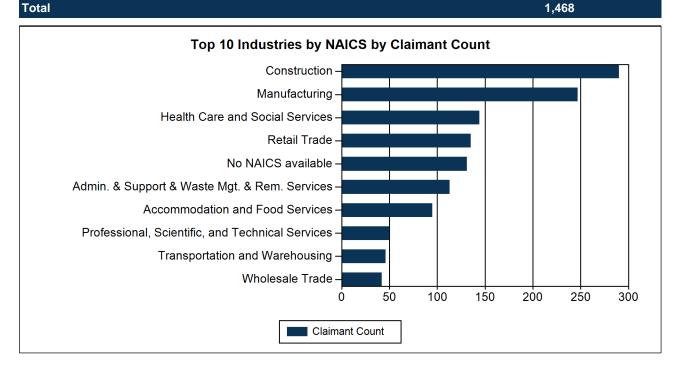

## Claimants by NAICS of Separating Employer Economic Growth Region 7 2024Q3

| 31-33       Manufacturing       247       16.8         62       Health Care and Social Services       144       9.8         44-45       Retail Trade       135       9.2         N/A       No NAICS available       131       8.9         56       Admin. & Support & Waste Mgt. & Rem. Services       113       7.7         72       Accommodation and Food Services       95       6.4         54       Professional, Scientific, and Technical Services       50       3.4         48-49       Transportation and Warehousing       46       3.1         42       Wholesale Trade       42       2.8         92       Public Administration       35       2.3         81       Other Services(Except Public Administration)       30       2.0         61       Educational Services       24       1.6         52       Finance and Insurance       21       1.4         53       Real Estate and Rental and Leasing       19       1.2         51       Information       17       1.1         11       Agriculture, Forestry, Fishing and Hunting       *         55       Management of Companies and Enterprises       *         71       Arts, Entertainm | NAICS Code | NAICS Title                                      | Claimants | % of Total |
|---------------------------------------------------------------------------------------------------------------------------------------------------------------------------------------------------------------------------------------------------------------------------------------------------------------------------------------------------------------------------------------------------------------------------------------------------------------------------------------------------------------------------------------------------------------------------------------------------------------------------------------------------------------------------------------------------------------------------------------------------------------------------------------------------------------------------------------------------------------------------------------------------------------------------------------------------------------------------------------------------------------------------------------------------------------------------------------------------------------------------------------------------------------------|------------|--------------------------------------------------|-----------|------------|
| 62       Health Care and Social Services       144       9.8         44-45       Retail Trade       135       9.20         N/A       No NAICS available       131       8.93         56       Admin. & Support & Waste Mgt. & Rem. Services       113       7.70         72       Accommodation and Food Services       95       6.4         54       Professional, Scientific, and Technical Services       50       3.4         48-49       Transportation and Warehousing       46       3.1         42       Wholesale Trade       42       2.8         92       Public Administration       35       2.3         81       Other Services(Except Public Administration)       30       2.0         61       Educational Services       24       1.6         52       Finance and Insurance       21       1.4         53       Real Estate and Rental and Leasing       19       1.2         51       Information       17       1.1         11       Agriculture, Forestry, Fishing and Hunting       *         55       Management of Companies and Enterprises       *         71       Arts, Entertainment, and Recreation       *         21       Mining  | 23         | Construction                                     | 290       | 19.75%     |
| 44-45       Retail Trade       135       9.2         N/A       No NAICS available       131       8.9         56       Admin. & Support & Waste Mgt. & Rem. Services       113       7.7         72       Accommodation and Food Services       95       6.4         54       Professional, Scientific, and Technical Services       50       3.4         48-49       Transportation and Warehousing       46       3.1         42       Wholesale Trade       42       2.8         92       Public Administration       35       2.3         81       Other Services(Except Public Administration)       30       2.0         61       Educational Services       24       1.6         52       Finance and Insurance       21       1.4         53       Real Estate and Rental and Leasing       19       1.2         51       Information       17       1.10         11       Agriculture, Forestry, Fishing and Hunting       *         55       Management of Companies and Enterprises       *         71       Arts, Entertainment, and Recreation       *         21       Mining       *         22       Utilities       *                              | 31-33      | Manufacturing                                    | 247       | 16.83%     |
| N/A       No NAICS available       131       8.9         56       Admin. & Support & Waste Mgt. & Rem. Services       113       7.7         72       Accommodation and Food Services       95       6.4         54       Professional, Scientific, and Technical Services       50       3.4         48-49       Transportation and Warehousing       46       3.1         42       Wholesale Trade       42       2.8         92       Public Administration       35       2.3         81       Other Services(Except Public Administration)       30       2.0         61       Educational Services       24       1.6         52       Finance and Insurance       21       1.4         53       Real Estate and Rental and Leasing       19       1.2         51       Information       17       1.10         11       Agriculture, Forestry, Fishing and Hunting       *         55       Management of Companies and Enterprises       *         71       Arts, Entertainment, and Recreation       *         21       Mining       *         22       Utilities       *                                                                                   | 62         | Health Care and Social Services                  | 144       | 9.81%      |
| 56       Admin. & Support & Waste Mgt. & Rem. Services       113       7.70         72       Accommodation and Food Services       95       6.47         54       Professional, Scientific, and Technical Services       50       3.4         48-49       Transportation and Warehousing       46       3.1         42       Wholesale Trade       42       2.80         92       Public Administration       35       2.3         81       Other Services(Except Public Administration)       30       2.0         61       Educational Services       24       1.6         52       Finance and Insurance       21       1.4         53       Real Estate and Rental and Leasing       19       1.2         51       Information       17       1.1         11       Agriculture, Forestry, Fishing and Hunting       *         55       Management of Companies and Enterprises       *         71       Arts, Entertainment, and Recreation       *         21       Mining       *         22       Utilities       *                                                                                                                                          | 44-45      | Retail Trade                                     | 135       | 9.20%      |
| 72       Accommodation and Food Services       95       6.4*         54       Professional, Scientific, and Technical Services       50       3.4*         48-49       Transportation and Warehousing       46       3.1*         42       Wholesale Trade       42       2.8         92       Public Administration       35       2.3*         81       Other Services(Except Public Administration)       30       2.0*         61       Educational Services       24       1.6*         52       Finance and Insurance       21       1.4*         53       Real Estate and Rental and Leasing       19       1.2*         51       Information       17       1.10*         11       Agriculture, Forestry, Fishing and Hunting       *         55       Management of Companies and Enterprises       *         71       Arts, Entertainment, and Recreation       *         21       Mining       *         22       Utilities       *                                                                                                                                                                                                                      | N/A        | No NAICS available                               | 131       | 8.92%      |
| 54       Professional, Scientific, and Technical Services       50       3.4         48-49       Transportation and Warehousing       46       3.1         42       Wholesale Trade       42       2.8         92       Public Administration       35       2.3         81       Other Services(Except Public Administration)       30       2.0         61       Educational Services       24       1.6         52       Finance and Insurance       21       1.4         53       Real Estate and Rental and Leasing       19       1.2         51       Information       17       1.1         11       Agriculture, Forestry, Fishing and Hunting       *         55       Management of Companies and Enterprises       *         71       Arts, Entertainment, and Recreation       *         21       Mining       *         22       Utilities       *                                                                                                                                                                                                                                                                                                    | 56         | Admin. & Support & Waste Mgt. & Rem. Services    | 113       | 7.70%      |
| 48-49       Transportation and Warehousing       46       3.13         42       Wholesale Trade       42       2.8t         92       Public Administration       35       2.3t         81       Other Services (Except Public Administration)       30       2.0t         61       Educational Services       24       1.6t         52       Finance and Insurance       21       1.4t         53       Real Estate and Rental and Leasing       19       1.2t         51       Information       17       1.1t         11       Agriculture, Forestry, Fishing and Hunting       *         55       Management of Companies and Enterprises       *         71       Arts, Entertainment, and Recreation       *         21       Mining       *         22       Utilities       *                                                                                                                                                                                                                                                                                                                                                                                | 72         | Accommodation and Food Services                  | 95        | 6.47%      |
| 42       Wholesale Trade       42       2.86         92       Public Administration       35       2.36         81       Other Services(Except Public Administration)       30       2.00         61       Educational Services       24       1.60         52       Finance and Insurance       21       1.40         53       Real Estate and Rental and Leasing       19       1.20         51       Information       17       1.10         11       Agriculture, Forestry, Fishing and Hunting       *         55       Management of Companies and Enterprises       *         71       Arts, Entertainment, and Recreation       *         21       Mining       *         22       Utilities       *                                                                                                                                                                                                                                                                                                                                                                                                                                                        | 54         | Professional, Scientific, and Technical Services | 50        | 3.41%      |
| 92       Public Administration       35       2.38         81       Other Services(Except Public Administration)       30       2.04         61       Educational Services       24       1.63         52       Finance and Insurance       21       1.43         53       Real Estate and Rental and Leasing       19       1.29         51       Information       17       1.10         11       Agriculture, Forestry, Fishing and Hunting       *         55       Management of Companies and Enterprises       *         71       Arts, Entertainment, and Recreation       *         21       Mining       *         22       Utilities       *                                                                                                                                                                                                                                                                                                                                                                                                                                                                                                             | 48-49      | Transportation and Warehousing                   | 46        | 3.13%      |
| 81       Other Services(Except Public Administration)       30       2.0         61       Educational Services       24       1.6         52       Finance and Insurance       21       1.4         53       Real Estate and Rental and Leasing       19       1.2         51       Information       17       1.1         11       Agriculture, Forestry, Fishing and Hunting       *         55       Management of Companies and Enterprises       *         71       Arts, Entertainment, and Recreation       *         21       Mining       *         22       Utilities       *                                                                                                                                                                                                                                                                                                                                                                                                                                                                                                                                                                             | 42         | Wholesale Trade                                  | 42        | 2.86%      |
| 61       Educational Services       24       1.63         52       Finance and Insurance       21       1.44         53       Real Estate and Rental and Leasing       19       1.29         51       Information       17       1.10         11       Agriculture, Forestry, Fishing and Hunting       *         55       Management of Companies and Enterprises       *         71       Arts, Entertainment, and Recreation       *         21       Mining       *         22       Utilities       *                                                                                                                                                                                                                                                                                                                                                                                                                                                                                                                                                                                                                                                          | 92         | Public Administration                            | 35        | 2.38%      |
| Finance and Insurance 21 1.43  Real Estate and Rental and Leasing 19 1.29  Information 17 1.10  Agriculture, Forestry, Fishing and Hunting *  Management of Companies and Enterprises *  Arts, Entertainment, and Recreation *  Mining *  Utilities *                                                                                                                                                                                                                                                                                                                                                                                                                                                                                                                                                                                                                                                                                                                                                                                                                                                                                                               | 81         | Other Services(Except Public Administration)     | 30        | 2.04%      |
| Real Estate and Rental and Leasing 19 1.29 Information 17 1.10 Agriculture, Forestry, Fishing and Hunting * Management of Companies and Enterprises * Arts, Entertainment, and Recreation * Mining * Utilities *                                                                                                                                                                                                                                                                                                                                                                                                                                                                                                                                                                                                                                                                                                                                                                                                                                                                                                                                                    | 61         | Educational Services                             | 24        | 1.63%      |
| Information 17 1.10  11 Agriculture, Forestry, Fishing and Hunting   55 Management of Companies and Enterprises   71 Arts, Entertainment, and Recreation   21 Mining   22 Utilities   *                                                                                                                                                                                                                                                                                                                                                                                                                                                                                                                                                                                                                                                                                                                                                                                                                                                                                                                                                                             | 52         | Finance and Insurance                            | 21        | 1.43%      |
| 11 Agriculture, Forestry, Fishing and Hunting * 55 Management of Companies and Enterprises * 71 Arts, Entertainment, and Recreation * 21 Mining * 22 Utilities *                                                                                                                                                                                                                                                                                                                                                                                                                                                                                                                                                                                                                                                                                                                                                                                                                                                                                                                                                                                                    | 53         | Real Estate and Rental and Leasing               | 19        | 1.29%      |
| Management of Companies and Enterprises *  Arts, Entertainment, and Recreation *  Mining *  Utilities *                                                                                                                                                                                                                                                                                                                                                                                                                                                                                                                                                                                                                                                                                                                                                                                                                                                                                                                                                                                                                                                             | 51         | Information                                      | 17        | 1.16%      |
| 71 Arts, Entertainment, and Recreation * 21 Mining * 22 Utilities *                                                                                                                                                                                                                                                                                                                                                                                                                                                                                                                                                                                                                                                                                                                                                                                                                                                                                                                                                                                                                                                                                                 | 11         | Agriculture, Forestry, Fishing and Hunting       | *         | *          |
| 21 Mining * 22 Utilities *                                                                                                                                                                                                                                                                                                                                                                                                                                                                                                                                                                                                                                                                                                                                                                                                                                                                                                                                                                                                                                                                                                                                          | 55         | Management of Companies and Enterprises          | *         | *          |
| 22 Utilities *                                                                                                                                                                                                                                                                                                                                                                                                                                                                                                                                                                                                                                                                                                                                                                                                                                                                                                                                                                                                                                                                                                                                                      | 71         | Arts, Entertainment, and Recreation              | *         | *          |
| 22 Ounities                                                                                                                                                                                                                                                                                                                                                                                                                                                                                                                                                                                                                                                                                                                                                                                                                                                                                                                                                                                                                                                                                                                                                         | 21         | Mining                                           | *         | *          |
| OO Unallocated *                                                                                                                                                                                                                                                                                                                                                                                                                                                                                                                                                                                                                                                                                                                                                                                                                                                                                                                                                                                                                                                                                                                                                    | 22         | Utilities                                        | *         | *          |
| 99 Unallocated                                                                                                                                                                                                                                                                                                                                                                                                                                                                                                                                                                                                                                                                                                                                                                                                                                                                                                                                                                                                                                                                                                                                                      | 99         | Unallocated                                      | *         | *          |