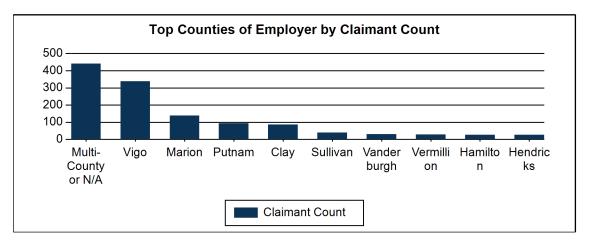

## Claimants by Indiana County of Employer - All NAICS Combined Economic Growth Region 7 2024Q3

| County Name         | County Fips | Claimants |
|---------------------|-------------|-----------|
| Multi-County or N/A |             | 441       |
| Vigo                | 167         | 338       |
| Marion              | 097         | 139       |
| Putnam              | 133         | 93        |
| Clay                | 021         | 87        |
| Sullivan            | 153         | 40        |
| Vanderburgh         | 163         | 31        |
| Vermillion          | 165         | 29        |
| Hamilton            | 057         | 27        |
| Hendricks           | 063         | 26        |
| Parke               | 121         | 22        |
| Tippecanoe          | 157         | 20        |
| Lake                | 089         | 19        |
| Monroe              | 105         | 14        |
| Knox                | 083         | 13        |
| Montgomery          | 107         | 11        |
| La Porte            | 091         | 11        |
| Bartholomew         | 005         | 11        |
| Allen               | 003         | *         |
| Clark               | 019         | *         |
| Johnson             | 081         | *         |
| Warrick             | 173         | *         |
| Clinton             | 023         | *         |
| Porter              | 127         | *         |
| Boone               | 011         | *         |
| Other               |             | 48        |
| Total               |             | 1,468     |