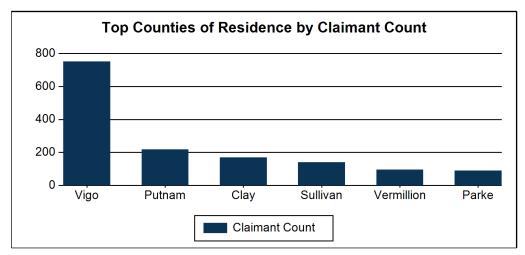

# Claimants by Indiana County of Residence - All NAICS Combined Economic Growth Region 7 2024Q3

| County Name | Claimants | % of Total |
|-------------|-----------|------------|
| Vigo        | 753       | 51.29%     |
| Putnam      | 219       | 14.92%     |
| Clay        | 169       | 11.51%     |
| Sullivan    | 141       | 9.60%      |
| Vermillion  | 96        | 6.54%      |
| Parke       | 90        | 6.13%      |
| Total       | 1,468     |            |