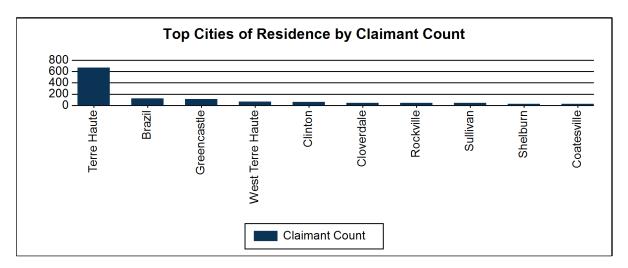

# Claimants by Indiana City of Residence - All NAICS Combined Economic Growth Region 7 2024Q3

| City Name        | Claimants | % of Total |
|------------------|-----------|------------|
| Terre Haute      | 668       | 45.50%     |
| Brazil           | 123       | 8.38%      |
| Greencastle      | 111       | 7.56%      |
| West Terre Haute | 67        | 4.56%      |
| Clinton          | 61        | 4.16%      |
| Cloverdale       | 46        | 3.13%      |
| Rockville        | 43        | 2.93%      |
| Sullivan         | 42        | 2.86%      |
| Shelburn         | 30        | 2.04%      |
| Coatesville      | 28        | 1.91%      |
| Farmersburg      | 25        | 1.70%      |
| Rosedale         | 20        | 1.36%      |
| Cayuga           | 16        | 1.09%      |
| Carlisle         | 16        | 1.09%      |
| Dugger           | 14        | 0.95%      |
| Carbon           | 12        | 0.82%      |
| Montezuma        | 11        | 0.75%      |
| Clay City        | 10        | 0.68%      |
| Fillmore         | *         | *          |
| Merom            | *         | *          |
| Reelsville       | *         | *          |
| Roachdale        | *         | *          |
| Hillsdale        | *         | *          |
| Bainbridge       | *         | *          |
| Bowling Green    | *         | *          |
| Other            | 70        | 4.77%      |
| Total            | 1,468     |            |