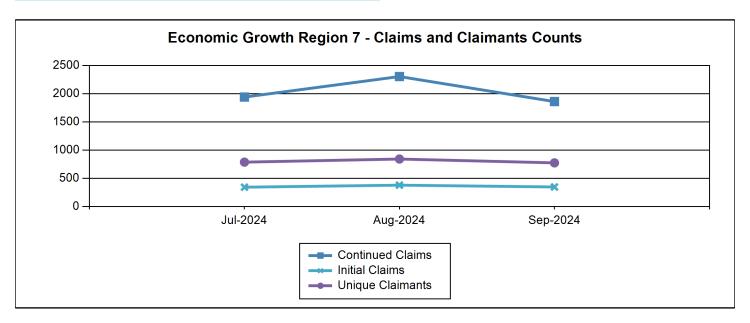

### Claimants by Month - All NAICS Combined Economic Growth Region 7 2024Q3

| Month    | Continued Claims | Initial Claims | Unique<br>Claimants |
|----------|------------------|----------------|---------------------|
| Jul-2024 | 1,942            | 345            | 789                 |
| Aug-2024 | 2,306            | 381            | 844                 |
| Sep-2024 | 1,862            | 349            | 776                 |

Note that continued claims counts may include multiple claims for the same individual.