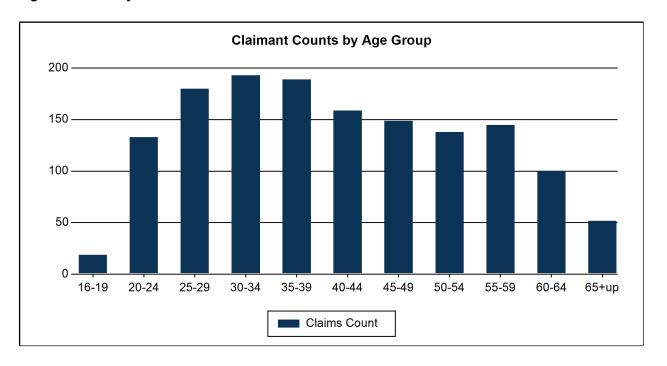

### Claimants by Age Group - All NAICS Combined Economic Growth Region 7 2024Q3

| Age Group | Claimants | % of Total |
|-----------|-----------|------------|
| 16-19     | 20        | 1.36%      |
| 20-24     | 134       | 9.13%      |
| 25-29     | 181       | 12.33%     |
| 30-34     | 194       | 13.22%     |
| 35-39     | 190       | 12.94%     |
| 40-44     | 160       | 10.90%     |
| 45-49     | 150       | 10.22%     |
| 50-54     | 139       | 9.47%      |
| 55-59     | 146       | 9.95%      |
| 60-64     | 101       | 6.88%      |
| 65+up     | 53        | 3.61%      |
| Total     | 1,468     |            |

Age calculated by Claims File Date - Birthdate