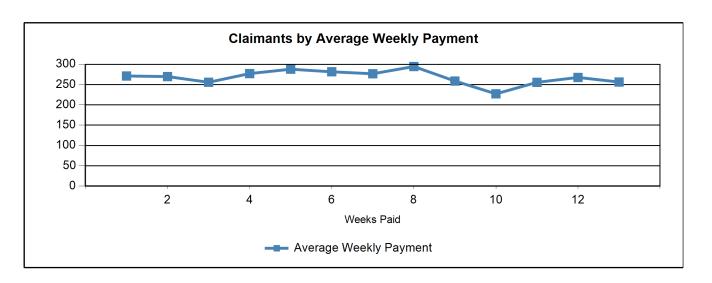

### Claimants by Weeks Paid and Average Weekly Payment - All NAICS Combined Economic Growth Region 7 2024Q3

| Weeks<br>Unemployed | # of Unique<br>Claimants | Average Proceed<br>Amount (\$) | Average Entitlement<br>Amount (\$) |
|---------------------|--------------------------|--------------------------------|------------------------------------|
| 1                   | 93                       | 271.25                         | 309.57                             |
| 2                   | 89                       | 269.76                         | 310.41                             |
| 3                   | 73                       | 255.77                         | 295.74                             |
| 4                   | 82                       | 277.18                         | 311.42                             |
| 5                   | 70                       | 287.94                         | 325.93                             |
| 6                   | 61                       | 281.57                         | 314.42                             |
| 7                   | 36                       | 276.72                         | 323.03                             |
| 8                   | 28                       | 294.51                         | 335.77                             |
| 9                   | 24                       | 258.84                         | 292.12                             |
| 10                  | 27                       | 227.29                         | 260.24                             |
| 11                  | 19                       | 255.58                         | 300.65                             |
| 12                  | 31                       | 267.71                         | 306.26                             |
| 13                  | 47                       | 256.32                         | 287.93                             |

Average Number of Weeks Paid: 5

The number of weeks unemployed represent the number of weeks unemployed within the chosen time frame. These numbers do not represent the overall number of weeks for each person's spell of unemployment and may have additional weeks of unemployment beyond the chosen time frame.