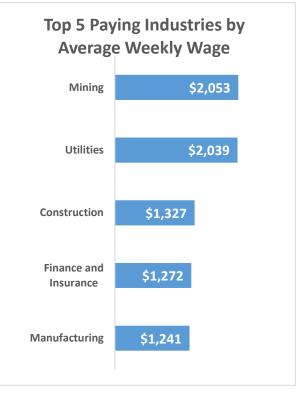

## **Economic Growth Region 7**

Quarter 2 2024

Clay, Parke, Putnam, Sullivan, Vermillion and Vigo Counties

| Industry                                         | Jobs   | Previous<br>Year |        | Establishments | P        | revious<br>Year | Average<br>Weekly<br>Wage | P | revious<br>Year |
|--------------------------------------------------|--------|------------------|--------|----------------|----------|-----------------|---------------------------|---|-----------------|
| Total                                            | 80,648 | 企                | 0.24%  | 4,412          | <b>♣</b> | -0.94%          | \$971                     | 1 | 4.63%           |
| Accommodation and Food Services                  | 8,620  | 1                | 4.24%  | 425            | <b>₩</b> | -3.41%          | \$397                     | 1 | 8.47%           |
| Admin. & Support & Waste Mgt. & Rem. Services    | 2,157  | <b>4</b>         | -8.72% | 212            |          | 0.00%           | \$805                     | 1 | 12.90%          |
| Agriculture, Forestry, Fishing and Hunting       | 379    | 1                | 2.43%  | 87             | 1        | 2.35%           | \$746                     | 4 | -4.24%          |
| Arts, Entertainment, and Recreation*             | 594    | 1                | 1.02%  | 67             |          | 0.00%           | \$404                     | 1 | 13.80%          |
| Construction                                     | 3,826  | <b>4</b>         | -7.14% | 396            | 1        | -2.70%          | \$1,327                   | 1 | 3.35%           |
| Educational Services*                            | 8,155  | <b>4</b>         | -1.66% | 91             |          | 0.00%           | \$941                     | 1 | 11.63%          |
| Finance and Insurance                            | 1,785  | <b>4</b>         | -2.62% | 270            | 1        | 1.12%           | \$1,272                   | 1 | 8.53%           |
| Health Care and Social Services                  | 12,486 | 1                | 3.46%  | 494            | 1        | 1.23%           | \$1,119                   | 1 | 1.08%           |
| Information                                      | 914    | 1                | 2.58%  | 56             |          | 0.00%           | \$1,022                   | 1 | 0.29%           |
| Management of Companies and Enterprises*         | 357    | 1                | 22.26% | 25             | 1        | -13.79%         | \$1,157                   | 4 | -17.24%         |
| Manufacturing                                    | 12,727 | 1                | 2.44%  | 210            |          | 0.00%           | \$1,241                   | 1 | 7.91%           |
| Mining*                                          | 110    | 1                | 1.85%  | 18             | 1        | -5.26%          | \$2,053                   | 4 | -2.70%          |
| Other Services (Except Public Administration)    | 2,280  | 1                | 1.47%  | 368            | 1        | -2.13%          | \$744                     | 1 | 6.59%           |
| Professional, Scientific, and Technical Services | 1,556  | $lack \Psi$      | -1.39% | 304            | 1        | -3.49%          | \$1,132                   | 1 | 4.62%           |
| Public Administration                            | 5,749  | 1                | 1.59%  | 133            | 1        | -6.99%          | \$1,076                   | 1 | 4.06%           |
| Real Estate and Rental and Leasing               | 1,048  | 1                | 1.85%  | 159            | 1        | 11.19%          | \$1,131                   | 1 | 8.33%           |
| Retail Trade                                     | 9,653  | 4                | -2.33% | 657            | 1        | -1.20%          | \$618                     | 1 | 0.98%           |
| Transportation & Warehousing                     | 3,940  | 4                | -5.42% | 233            | 1        | 1.30%           | \$1,059                   | 1 | 5.37%           |
| Utilities*                                       | 588    | 1                | 2.26%  | 33             |          | 0.00%           | \$2,039                   | 4 | -10.18%         |
| Wholesale Trade                                  | 2,038  | 1                | 3.50%  | 174            | 1        | -2.25%          | \$1,171                   | 1 | 0.52%           |