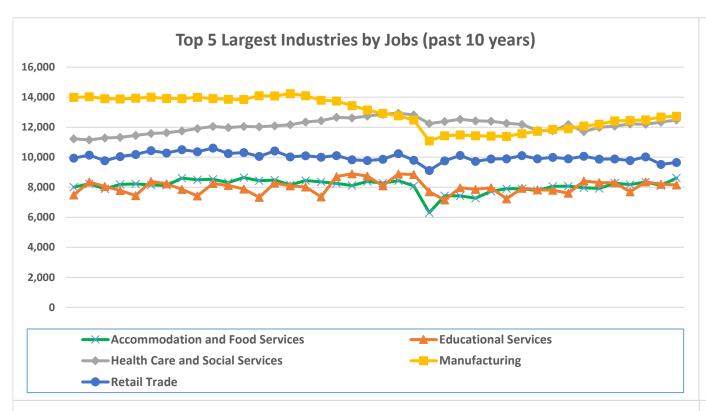

## **Economic Growth Region 7**

Quarter 2 2024

Clay, Parke, Putnam, Sullivan, Vermillion and Vigo Counties

| Industry                                         | Jobs   | Previous<br>Year |        | Establishments | P        | revious<br>Year | Average<br>Weekly<br>Wage | P | revious<br>Year |
|--------------------------------------------------|--------|------------------|--------|----------------|----------|-----------------|---------------------------|---|-----------------|
| Total                                            | 80,648 | 企                | 0.24%  | 4,412          | <b>♣</b> | -0.94%          | \$971                     | 1 | 4.63%           |
| Accommodation and Food Services                  | 8,620  | 1                | 4.24%  | 425            | <b>₩</b> | -3.41%          | \$397                     | 1 | 8.47%           |
| Admin. & Support & Waste Mgt. & Rem. Services    | 2,157  | <b>4</b>         | -8.72% | 212            |          | 0.00%           | \$805                     | 1 | 12.90%          |
| Agriculture, Forestry, Fishing and Hunting       | 379    | 1                | 2.43%  | 87             | 1        | 2.35%           | \$746                     | 4 | -4.24%          |
| Arts, Entertainment, and Recreation*             | 594    | 1                | 1.02%  | 67             |          | 0.00%           | \$404                     | 1 | 13.80%          |
| Construction                                     | 3,826  | <b>4</b>         | -7.14% | 396            | 1        | -2.70%          | \$1,327                   | 1 | 3.35%           |
| Educational Services*                            | 8,155  | <b>4</b>         | -1.66% | 91             |          | 0.00%           | \$941                     | 1 | 11.63%          |
| Finance and Insurance                            | 1,785  | <b>4</b>         | -2.62% | 270            | 1        | 1.12%           | \$1,272                   | 1 | 8.53%           |
| Health Care and Social Services                  | 12,486 | 1                | 3.46%  | 494            | 1        | 1.23%           | \$1,119                   | 1 | 1.08%           |
| Information                                      | 914    | 1                | 2.58%  | 56             |          | 0.00%           | \$1,022                   | 1 | 0.29%           |
| Management of Companies and Enterprises*         | 357    | 1                | 22.26% | 25             | 1        | -13.79%         | \$1,157                   | 4 | -17.24%         |
| Manufacturing                                    | 12,727 | 1                | 2.44%  | 210            |          | 0.00%           | \$1,241                   | 1 | 7.91%           |
| Mining*                                          | 110    | 1                | 1.85%  | 18             | 1        | -5.26%          | \$2,053                   | 4 | -2.70%          |
| Other Services (Except Public Administration)    | 2,280  | 1                | 1.47%  | 368            | 1        | -2.13%          | \$744                     | 1 | 6.59%           |
| Professional, Scientific, and Technical Services | 1,556  | $lack \Psi$      | -1.39% | 304            | 1        | -3.49%          | \$1,132                   | 1 | 4.62%           |
| Public Administration                            | 5,749  | 1                | 1.59%  | 133            | 1        | -6.99%          | \$1,076                   | 1 | 4.06%           |
| Real Estate and Rental and Leasing               | 1,048  | 1                | 1.85%  | 159            | 1        | 11.19%          | \$1,131                   | 1 | 8.33%           |
| Retail Trade                                     | 9,653  | 4                | -2.33% | 657            | 1        | -1.20%          | \$618                     | 1 | 0.98%           |
| Transportation & Warehousing                     | 3,940  | 4                | -5.42% | 233            | 1        | 1.30%           | \$1,059                   | 1 | 5.37%           |
| Utilities*                                       | 588    | 1                | 2.26%  | 33             |          | 0.00%           | \$2,039                   | 4 | -10.18%         |
| Wholesale Trade                                  | 2,038  | 1                | 3.50%  | 174            | 1        | -2.25%          | \$1,171                   | 1 | 0.52%           |