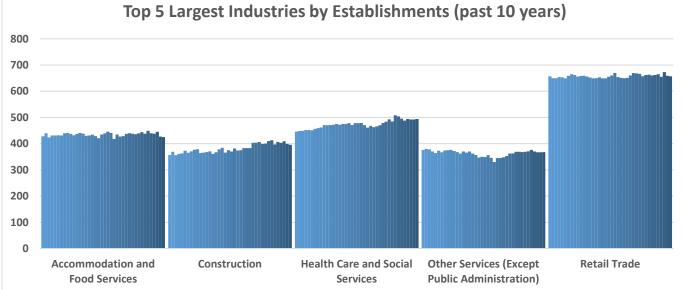

## **Economic Growth Region 7**

Quarter 2 2024

Clay, Parke, Putnam, Sullivan, Vermillion and Vigo Counties

| Industry                                         | Jobs   | Previous<br>Year |        | Establishments | P        | revious<br>Year | Average<br>Weekly<br>Wage | P | revious<br>Year |
|--------------------------------------------------|--------|------------------|--------|----------------|----------|-----------------|---------------------------|---|-----------------|
| Total                                            | 80,648 | 企                | 0.24%  | 4,412          | <b>♣</b> | -0.94%          | \$971                     | 1 | 4.63%           |
| Accommodation and Food Services                  | 8,620  | 1                | 4.24%  | 425            | <b>₩</b> | -3.41%          | \$397                     | 1 | 8.47%           |
| Admin. & Support & Waste Mgt. & Rem. Services    | 2,157  | <b>4</b>         | -8.72% | 212            |          | 0.00%           | \$805                     | 1 | 12.90%          |
| Agriculture, Forestry, Fishing and Hunting       | 379    | 1                | 2.43%  | 87             | 1        | 2.35%           | \$746                     | 4 | -4.24%          |
| Arts, Entertainment, and Recreation*             | 594    | 1                | 1.02%  | 67             |          | 0.00%           | \$404                     | 1 | 13.80%          |
| Construction                                     | 3,826  | <b>4</b>         | -7.14% | 396            | 1        | -2.70%          | \$1,327                   | 1 | 3.35%           |
| Educational Services*                            | 8,155  | <b>4</b>         | -1.66% | 91             |          | 0.00%           | \$941                     | 1 | 11.63%          |
| Finance and Insurance                            | 1,785  | <b>4</b>         | -2.62% | 270            | 1        | 1.12%           | \$1,272                   | 1 | 8.53%           |
| Health Care and Social Services                  | 12,486 | 1                | 3.46%  | 494            | 1        | 1.23%           | \$1,119                   | 1 | 1.08%           |
| Information                                      | 914    | 1                | 2.58%  | 56             |          | 0.00%           | \$1,022                   | 1 | 0.29%           |
| Management of Companies and Enterprises*         | 357    | 1                | 22.26% | 25             | 1        | -13.79%         | \$1,157                   | 4 | -17.24%         |
| Manufacturing                                    | 12,727 | 1                | 2.44%  | 210            |          | 0.00%           | \$1,241                   | 1 | 7.91%           |
| Mining*                                          | 110    | 1                | 1.85%  | 18             | 1        | -5.26%          | \$2,053                   | 4 | -2.70%          |
| Other Services (Except Public Administration)    | 2,280  | 1                | 1.47%  | 368            | 1        | -2.13%          | \$744                     | 1 | 6.59%           |
| Professional, Scientific, and Technical Services | 1,556  | $lack \Psi$      | -1.39% | 304            | 1        | -3.49%          | \$1,132                   | 1 | 4.62%           |
| Public Administration                            | 5,749  | 1                | 1.59%  | 133            | 1        | -6.99%          | \$1,076                   | 1 | 4.06%           |
| Real Estate and Rental and Leasing               | 1,048  | 1                | 1.85%  | 159            | 1        | 11.19%          | \$1,131                   | 1 | 8.33%           |
| Retail Trade                                     | 9,653  | 4                | -2.33% | 657            | 1        | -1.20%          | \$618                     | 1 | 0.98%           |
| Transportation & Warehousing                     | 3,940  | 4                | -5.42% | 233            | 1        | 1.30%           | \$1,059                   | 1 | 5.37%           |
| Utilities*                                       | 588    | 1                | 2.26%  | 33             |          | 0.00%           | \$2,039                   | 4 | -10.18%         |
| Wholesale Trade                                  | 2,038  | 1                | 3.50%  | 174            | 1        | -2.25%          | \$1,171                   | 1 | 0.52%           |