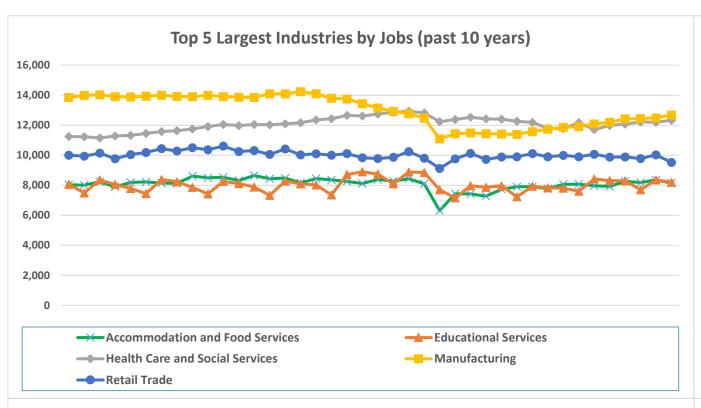

## **Economic Growth Region 7**

**Quarter 1 2024** 

Clay, Parke, Putnam, Sullivan, Vermillion and Vigo Counties

| Industry                                         | Jobs   | Previous<br>Year |        | Establishments | Previous<br>Year |        | Average<br>Weekly<br>Wage | P | revious<br>Year |
|--------------------------------------------------|--------|------------------|--------|----------------|------------------|--------|---------------------------|---|-----------------|
| Total                                            | 79,252 | 介                | 0.92%  | 4,407          | $\mathbf{\Psi}$  | -0.07% | \$1,019                   | 介 | 4.30%           |
| Accommodation and Food Services                  | 8,150  | 1                | 2.79%  | 428            | <b>♣</b>         | -4.68% | \$378                     | 1 | 4.13%           |
| Admin. & Support & Waste Mgt. & Rem. Services    | 2,142  | 1                | -2.55% | 213            | 1                | 6.50%  | \$742                     | 1 | 11.75%          |
| Agriculture, Forestry, Fishing and Hunting       | 335    | <b>4</b>         | -2.90% | 80             | $lack \Psi$      | -1.23% | \$769                     | 1 | 5.49%           |
| Arts, Entertainment, and Recreation*             | 463    | 1                | 14.60% | 67             | 1                | 6.35%  | \$437                     | 1 | 13.80%          |
| Construction                                     | 3,763  | <b>₩</b>         | -0.45% | 400            | 1                | 0.76%  | \$1,427                   | 1 | 9.01%           |
| Educational Services*                            | 8,199  | <b>₩</b>         | -1.26% | 92             | 1                | 1.10%  | \$934                     |   | 0.00%           |
| Finance and Insurance                            | 1,804  | <b>₩</b>         | -2.28% | 260            | •                | -2.26% | \$1,416                   |   | 0.00%           |
| Health Care and Social Services                  | 12,324 | 1                | 2.81%  | 494            | •                | -0.20% | \$1,122                   | 1 | 6.65%           |
| Information                                      | 893    | 1                | 5.43%  | 53             | <b>₽</b>         | -3.64% | \$1,144                   | 1 | 6.22%           |
| Management of Companies and Enterprises*         | 389    | 1                | 41.97% | 29             | 1                | 7.41%  | \$1,781                   | 1 | 12.44%          |
| Manufacturing                                    | 12,681 | 1                | 3.95%  | 210            | 1                | 1.45%  | \$1,293                   | 1 | 2.21%           |
| Mining*                                          | 105    | <b>₩</b>         | -8.70% | 18             | <b>₽</b>         | -5.26% | \$1,633                   | 1 | 14.84%          |
| Other Services (Except Public Administration)    | 2,237  | 1                | 3.76%  | 371            |                  | 0.00%  | \$755                     | 1 | 5.89%           |
| Professional, Scientific, and Technical Services | 1,607  | 1                | 2.62%  | 304            | 1                | -0.33% | \$1,060                   | 1 | 4.64%           |
| Public Administration                            | 5,440  | 1                | 1.19%  | 136            | $lack \Psi$      | -3.55% | \$1,131                   | 1 | 11.21%          |
| Real Estate and Rental and Leasing*              | 886    | 1                | 5.85%  | 149            | 1                | 4.93%  | \$1,531                   | 1 | 9.83%           |
| Retail Trade                                     | 9,523  | <b>1</b>         | -3.55% | 658            | <b>₽</b>         | -0.60% | \$643                     | • | -1.08%          |
| Transportation & Warehousing                     | 3,900  | 1                | -5.93% | 230            | 1                | 0.88%  | \$1,060                   | 1 | 1.83%           |
| Utilities*                                       | 579    | 1                | 4.32%  | 33             |                  | 0.00%  | \$2,724                   | 1 | 15.47%          |
| Wholesale Trade                                  | 2,004  | 1                | 3.46%  | 182            | 1                | 2.25%  | \$1,547                   | 1 | 4.32%           |