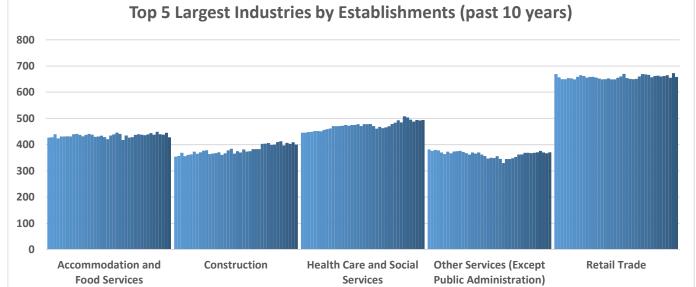

## **Economic Growth Region 7**

**Quarter 1 2024** 

Clay, Parke, Putnam, Sullivan, Vermillion and Vigo Counties

| Industry                                         | Jobs   | Previous<br>Year |        | Establishments | Previous<br>Year |        | Average<br>Weekly<br>Wage | P | revious<br>Year |
|--------------------------------------------------|--------|------------------|--------|----------------|------------------|--------|---------------------------|---|-----------------|
| Total                                            | 79,252 | 介                | 0.92%  | 4,407          | $\mathbf{\Psi}$  | -0.07% | \$1,019                   | 介 | 4.30%           |
| Accommodation and Food Services                  | 8,150  | 1                | 2.79%  | 428            | <b>♣</b>         | -4.68% | \$378                     | 1 | 4.13%           |
| Admin. & Support & Waste Mgt. & Rem. Services    | 2,142  | 1                | -2.55% | 213            | 1                | 6.50%  | \$742                     | 1 | 11.75%          |
| Agriculture, Forestry, Fishing and Hunting       | 335    | <b>4</b>         | -2.90% | 80             | $lack \Psi$      | -1.23% | \$769                     | 1 | 5.49%           |
| Arts, Entertainment, and Recreation*             | 463    | 1                | 14.60% | 67             | 1                | 6.35%  | \$437                     | 1 | 13.80%          |
| Construction                                     | 3,763  | <b>₩</b>         | -0.45% | 400            | 1                | 0.76%  | \$1,427                   | 1 | 9.01%           |
| Educational Services*                            | 8,199  | <b>₩</b>         | -1.26% | 92             | 1                | 1.10%  | \$934                     |   | 0.00%           |
| Finance and Insurance                            | 1,804  | <b>₩</b>         | -2.28% | 260            | •                | -2.26% | \$1,416                   |   | 0.00%           |
| Health Care and Social Services                  | 12,324 | 1                | 2.81%  | 494            | •                | -0.20% | \$1,122                   | 1 | 6.65%           |
| Information                                      | 893    | 1                | 5.43%  | 53             | <b>₽</b>         | -3.64% | \$1,144                   | 1 | 6.22%           |
| Management of Companies and Enterprises*         | 389    | 1                | 41.97% | 29             | 1                | 7.41%  | \$1,781                   | 1 | 12.44%          |
| Manufacturing                                    | 12,681 | 1                | 3.95%  | 210            | 1                | 1.45%  | \$1,293                   | 1 | 2.21%           |
| Mining*                                          | 105    | <b>₩</b>         | -8.70% | 18             | <b>₽</b>         | -5.26% | \$1,633                   | 1 | 14.84%          |
| Other Services (Except Public Administration)    | 2,237  | 1                | 3.76%  | 371            |                  | 0.00%  | \$755                     | 1 | 5.89%           |
| Professional, Scientific, and Technical Services | 1,607  | 1                | 2.62%  | 304            | 1                | -0.33% | \$1,060                   | 1 | 4.64%           |
| Public Administration                            | 5,440  | 1                | 1.19%  | 136            | $lack \Psi$      | -3.55% | \$1,131                   | 1 | 11.21%          |
| Real Estate and Rental and Leasing*              | 886    | 1                | 5.85%  | 149            | 1                | 4.93%  | \$1,531                   | 1 | 9.83%           |
| Retail Trade                                     | 9,523  | <b>1</b>         | -3.55% | 658            | <b>₽</b>         | -0.60% | \$643                     | • | -1.08%          |
| Transportation & Warehousing                     | 3,900  | 1                | -5.93% | 230            | 1                | 0.88%  | \$1,060                   | 1 | 1.83%           |
| Utilities*                                       | 579    | 1                | 4.32%  | 33             |                  | 0.00%  | \$2,724                   | 1 | 15.47%          |
| Wholesale Trade                                  | 2,004  | 1                | 3.46%  | 182            | 1                | 2.25%  | \$1,547                   | 1 | 4.32%           |