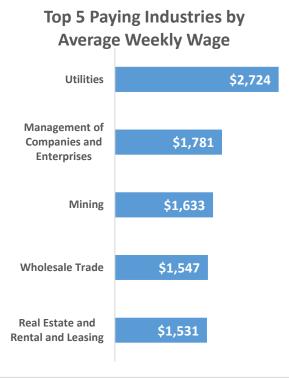

## **Economic Growth Region 7**

**Quarter 1 2024** 

Clay, Parke, Putnam, Sullivan, Vermillion and Vigo Counties

| Industry                                         | Jobs   | Previous<br>Year |        | Establishments | Previous<br>Year |        | Average<br>Weekly<br>Wage | P | revious<br>Year |
|--------------------------------------------------|--------|------------------|--------|----------------|------------------|--------|---------------------------|---|-----------------|
| Total                                            | 79,252 | 介                | 0.92%  | 4,407          | $\mathbf{\Psi}$  | -0.07% | \$1,019                   | 介 | 4.30%           |
| Accommodation and Food Services                  | 8,150  | 1                | 2.79%  | 428            | <b>♣</b>         | -4.68% | \$378                     | 1 | 4.13%           |
| Admin. & Support & Waste Mgt. & Rem. Services    | 2,142  | 1                | -2.55% | 213            | 1                | 6.50%  | \$742                     | 1 | 11.75%          |
| Agriculture, Forestry, Fishing and Hunting       | 335    | <b>4</b>         | -2.90% | 80             | $lack \Psi$      | -1.23% | \$769                     | 1 | 5.49%           |
| Arts, Entertainment, and Recreation*             | 463    | 1                | 14.60% | 67             | 1                | 6.35%  | \$437                     | 1 | 13.80%          |
| Construction                                     | 3,763  | <b>₩</b>         | -0.45% | 400            | 1                | 0.76%  | \$1,427                   | 1 | 9.01%           |
| Educational Services*                            | 8,199  | <b>₩</b>         | -1.26% | 92             | 1                | 1.10%  | \$934                     |   | 0.00%           |
| Finance and Insurance                            | 1,804  | <b>₩</b>         | -2.28% | 260            | •                | -2.26% | \$1,416                   |   | 0.00%           |
| Health Care and Social Services                  | 12,324 | 1                | 2.81%  | 494            | •                | -0.20% | \$1,122                   | 1 | 6.65%           |
| Information                                      | 893    | 1                | 5.43%  | 53             | <b>₽</b>         | -3.64% | \$1,144                   | 1 | 6.22%           |
| Management of Companies and Enterprises*         | 389    | 1                | 41.97% | 29             | 1                | 7.41%  | \$1,781                   | 1 | 12.44%          |
| Manufacturing                                    | 12,681 | 1                | 3.95%  | 210            | 1                | 1.45%  | \$1,293                   | 1 | 2.21%           |
| Mining*                                          | 105    | <b>₩</b>         | -8.70% | 18             | <b>₽</b>         | -5.26% | \$1,633                   | 1 | 14.84%          |
| Other Services (Except Public Administration)    | 2,237  | 1                | 3.76%  | 371            |                  | 0.00%  | \$755                     | 1 | 5.89%           |
| Professional, Scientific, and Technical Services | 1,607  | 1                | 2.62%  | 304            | 1                | -0.33% | \$1,060                   | 1 | 4.64%           |
| Public Administration                            | 5,440  | 1                | 1.19%  | 136            | $lack \Psi$      | -3.55% | \$1,131                   | 1 | 11.21%          |
| Real Estate and Rental and Leasing*              | 886    | 1                | 5.85%  | 149            | 1                | 4.93%  | \$1,531                   | 1 | 9.83%           |
| Retail Trade                                     | 9,523  | <b>1</b>         | -3.55% | 658            | <b>₽</b>         | -0.60% | \$643                     | • | -1.08%          |
| Transportation & Warehousing                     | 3,900  | 1                | -5.93% | 230            | 1                | 0.88%  | \$1,060                   | 1 | 1.83%           |
| Utilities*                                       | 579    | 1                | 4.32%  | 33             |                  | 0.00%  | \$2,724                   | 1 | 15.47%          |
| Wholesale Trade                                  | 2,004  | 1                | 3.46%  | 182            | 1                | 2.25%  | \$1,547                   | 1 | 4.32%           |