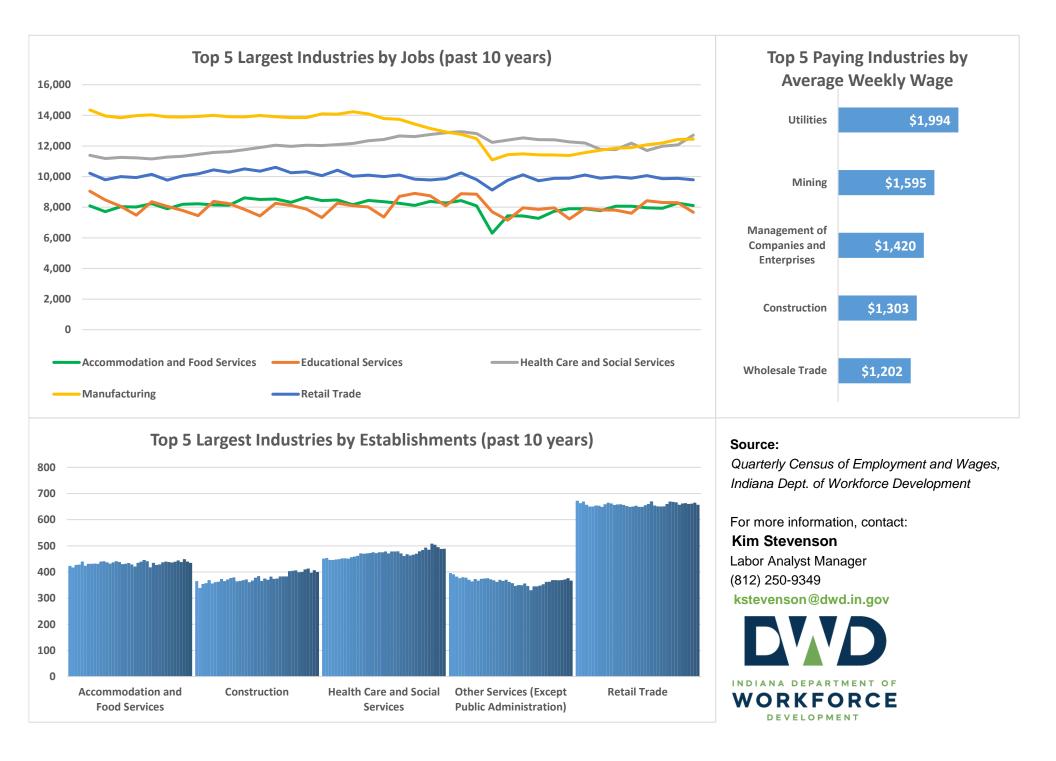

## **Economic Growth Region 7**

Clay, Parke, Putnam, Sullivan, Vermillion and Vigo Counties

| Industry                                         | Jobs   | Previous<br>Year   | Establishments | Previous<br>Year | Average<br>Weekly<br>Wage | Previous<br>Year |
|--------------------------------------------------|--------|--------------------|----------------|------------------|---------------------------|------------------|
| Total                                            | 80,122 | 1.18%              | 4,374          | <b>-3.02%</b>    | \$937                     | <b>-0.43%</b>    |
| Accommodation and Food Services                  | 8,114  | <b>n</b> 0.56%     | 435            | <b>-2.03%</b>    | \$372                     | <b>1.92%</b>     |
| Admin. & Support & Waste Mgt. & Rem. Services    | 2,478  | <b>1</b> 2.48%     | 210            | <b>-1.41%</b>    | \$679                     | <b>1</b> 2.57%   |
| Agriculture, Forestry, Fishing and Hunting       | 349    | -4.38%             | 81             | <b>-</b> 5.81%   | \$785                     | <b>1.42%</b>     |
| Arts, Entertainment, and Recreation*             | 574    | Jai 18.58% -18.58% | 65             | <b>-</b> 4.41%   | \$392                     | <b>1.82%</b>     |
| Construction                                     | 4,279  | <b>1</b> 0.12%     | 400            | <b>-2.44%</b>    | \$1,303                   | <b>^</b> 3.00%   |
| Educational Services*                            | 7,672  | <b>^</b> 0.87%     | 90             | <b>-</b> 4.26%   | \$902                     | <b>-2.06%</b>    |
| Finance and Insurance                            | 1,824  | -0.27%             | 268            | <b>-</b> 3.25%   | \$1,141                   | -3.79%           |
| Health Care and Social Services                  | 12,705 | <b>4</b> .31%      | 489            | <b>-</b> 3.74%   | \$1,020                   | <b>-</b> 6.59%   |
| Information                                      | 894    | <b>^</b> 0.90%     | 54             | <b>-1.82%</b>    | \$1,045                   | -0.38%           |
| Management of Companies and Enterprises*         | 305    | -0.65%             | 30             | 1.14%            | \$1,420                   | <b>1</b> .27%    |
| Manufacturing                                    | 12,447 | <b>4</b> .63%      | 208            | -5.45%           | \$1,199                   | <b>-1.07%</b>    |
| Mining*                                          | 105    | <b>1</b> 7.14%     | 18             | -5.26%           | \$1,595                   | <b>1.57%</b>     |
| Other Services (Except Public Administration)    | 2,329  | <b>1</b> 2.87%     | 367            | <b>-</b> 0.27%   | \$694                     | <b>1.76%</b>     |
| Professional, Scientific, and Technical Services | 1,506  | <b>-1.12%</b>      | 292            | <b>-</b> 7.30%   | \$1,040                   | <b>1</b> 2.87%   |
| Public Administration                            | 5,721  | 1.63%              | 143            | <b>-20.56%</b>   | \$996                     | <b>1</b> 6.30%   |
| Real Estate and Rental and Leasing               | 1,039  | <b>1</b> 8.46%     | 139            | 1.21%            | \$1,173                   | <b>-</b> 0.17%   |
| Retail Trade                                     | 9,793  | -1.03%             | 657            | -0.90%           | \$633                     | <b>-</b> 1.71%   |
| Transportation & Warehousing                     | 3,985  | -5.34%             | 222            | -1.33%           | \$1,038                   | -0.10%           |
| Utilities*                                       | 570    | 4.01%              | 31             | 0.00%            | \$1,994                   | 1.06%            |
| Wholesale Trade                                  | 1,953  | 1.14%              | 175            | 1.94%            | \$1,202                   | 3.80%            |