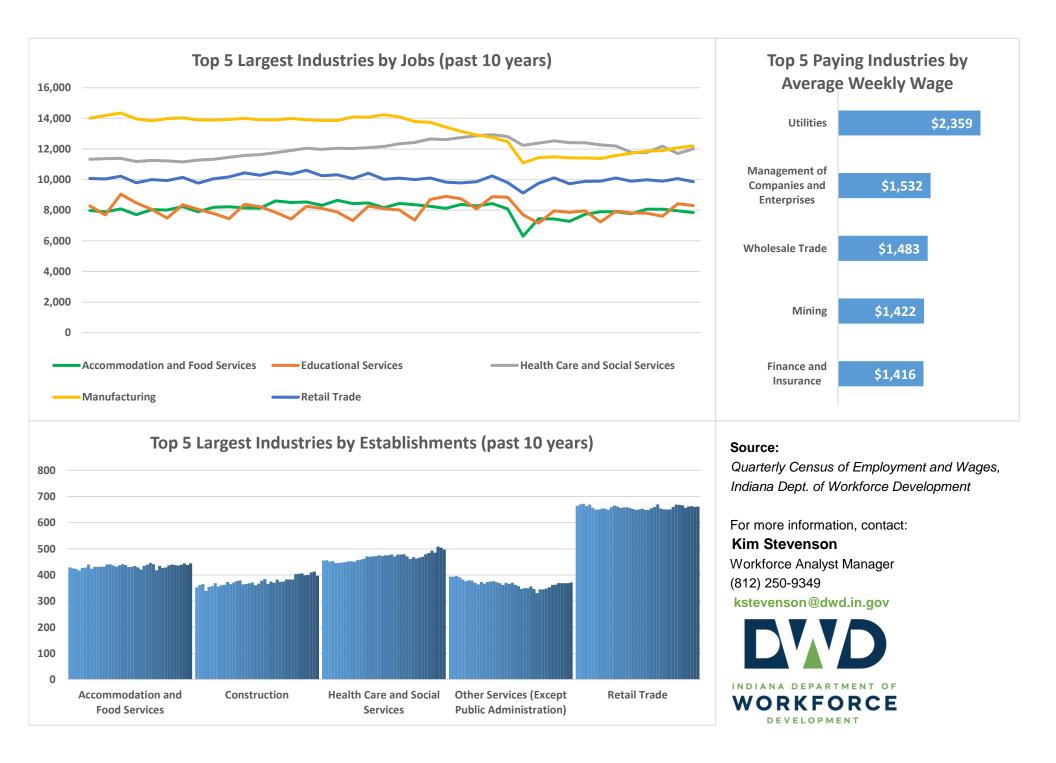

## **Economic Growth Region 7**

Clay, Parke, Putnam, Sullivan, Vermillion and Vigo Counties

| Industry                                         | Jobs   | Previous<br>Year | Establishments | Previous<br>Year | Average<br>Weekly<br>Wage | Previous<br>Year        |
|--------------------------------------------------|--------|------------------|----------------|------------------|---------------------------|-------------------------|
| Total                                            | 78,455 | 1.34%            | 4,411          | <b>-0.27%</b>    | \$977                     | 1 8.31%                 |
| Accommodation and Food Services                  | 7,853  | <b>1.02</b> %    | 444            | <b>1.83%</b>     | \$364                     | <b>1</b> 3.04%          |
| Admin. & Support & Waste Mgt. & Rem. Services    | 2,212  | <b>-</b> 0.18%   | 200            | <b>1</b> 6.95%   | \$659                     | <b>12.46%</b>           |
| Agriculture, Forestry, Fishing and Hunting       | 345    | <b>-</b> 6.25%   | 81             | -8.99%           | \$729                     | <b>1</b> 6% <b>1</b> 6% |
| Arts, Entertainment, and Recreation*             | 421    | <b>-</b> 7.68%   | 63             | <b>-</b> 7.35%   | \$407                     | <b>1</b> 2.52%          |
| Construction                                     | 3,784  | <b>^</b> 6.98%   | 397            | -0.50%           | \$1,307                   | 11.33%                  |
| Educational Services*                            | 8,304  | <b>^</b> 6.05%   | 91             | -5.21%           | \$934                     | 14.32%                  |
| Finance and Insurance                            | 1,848  | <b>^</b> 0.16%   | 268            | -1.83%           | \$1,416                   | 1.39%                   |
| Health Care and Social Services                  | 12,006 | <b>1.93</b> %    | 497            | <b>1</b> 0.81%   | \$1,051                   | 1.45%                   |
| Information                                      | 847    | <b>-</b> 1.05%   | 55             | <b>1</b> 3.77%   | \$1,077                   | 13.25%                  |
| Management of Companies and Enterprises*         | 294    | y -1.67%         | 28             | 0.00%            | \$1,532                   | -16.42%                 |
| Manufacturing                                    | 12,199 | 1.02%            | 208            | -2.35%           | \$1,265                   | <b>1.75%</b>            |
| Mining*                                          | 115    | <b>1</b> 5.50%   | 19             | -5.00%           | \$1,422                   | 18.92%                  |
| Other Services (Except Public Administration)    | 2,134  | <b>1.19</b> %    | 371            | <b>1</b> 0.54%   | \$720                     | 15.76%                  |
| Professional, Scientific, and Technical Services | 1,571  | <b>^</b> 0.06%   | 307            | <b>1</b> .32%    | \$1,013                   | 1.40%                   |
| Public Administration                            | 5,376  | <b>-</b> 1.25%   | 141            | -22.10%          | \$1,017                   | 1.46%                   |
| Real Estate and Rental and Leasing*              | 837    | <b>^</b> 3.33%   | 142            | <b>1</b> 6.77%   | \$1,395                   | 1.57%                   |
| Retail Trade                                     | 9,863  | <b>-</b> 0.33%   | 661            | <b>^</b> 0.61%   | \$648                     | 7.11%                   |
| Transportation & Warehousing                     | 4,145  | -2.22%           | 227            | -0.44%           | \$1,041                   | 16.57%                  |
| Utilities*                                       | 555    | 1.02%            | 33             | 10.00%           | \$2,359                   | 3.56%                   |
| Wholesale Trade                                  | 1,937  | <b>6.43</b> %    | 178            | 6.59%            | \$1,483                   | 11.25%                  |