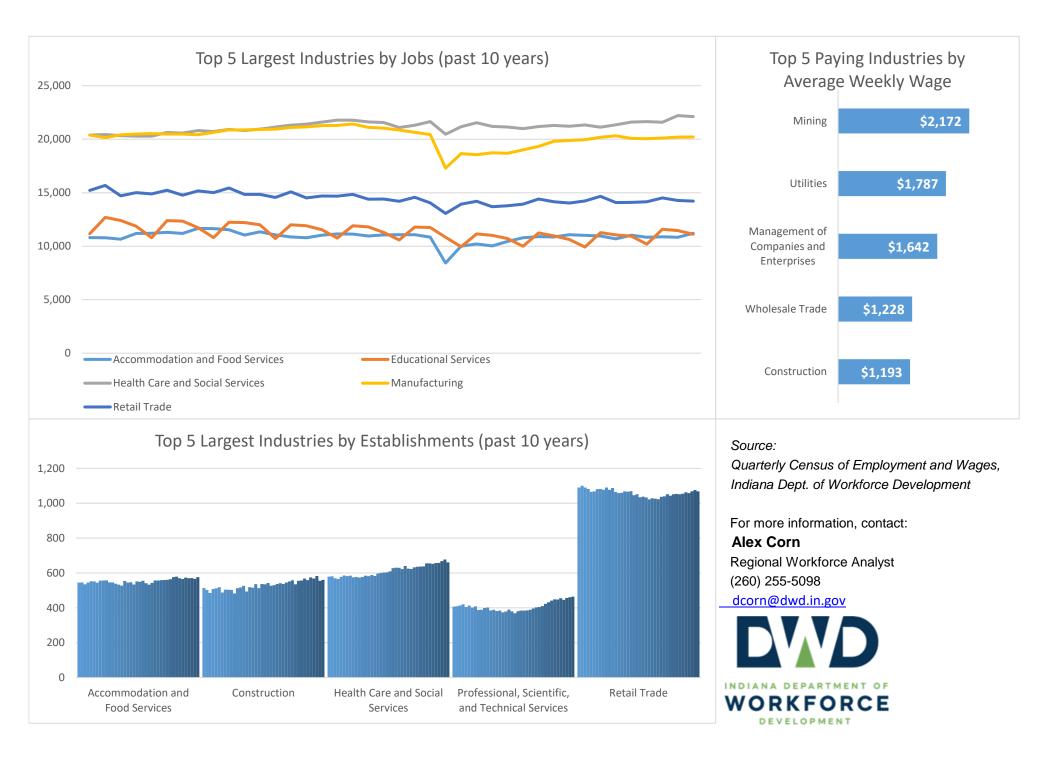

## **Economic Growth Region 6**

Blackford, Delaware, Fayette, Henry, Jay, Randolph, Rush, Union, and Wayne Counties

| Industry                                         | Jobs    | Previous<br>Year | Establishments | Previous<br>Year | Average<br>Weekly<br>Wage | Previous<br>Year |
|--------------------------------------------------|---------|------------------|----------------|------------------|---------------------------|------------------|
| Total                                            | 118,013 | 1.29%            | 6,429          | <b>-0.22%</b>    | \$938                     | 3.19%            |
| Accommodation and Food Services                  | 11,205  | <b>1.61%</b>     | 576            | <b>^</b> 0.52%   | \$373                     | <b>4</b> .78%    |
| Admin. & Support & Waste Mgt. & Rem. Services    | 4,817   | -3.64%           | 282            | -5.37%           | \$869                     | <b>1</b> 2.84%   |
| Agriculture, Forestry, Fishing and Hunting*      | 1,285   | <b>1.88%</b>     | 145            | <b>1</b> 2.84%   | \$898                     | <b>1</b> 6.02%   |
| Arts, Entertainment, and Recreation*             | 958     | <b>-</b> 4.87%   | 84             | 4.55% 🚽          | \$423                     | <b>1</b> 6.28%   |
| Construction                                     | 4,872   | 1.99%            | 561            | <b>-</b> 2.26%   | \$1,193                   | <b>^</b> 3.38%   |
| Educational Services*                            | 11,122  | 1.71%            | 137            | <b>1</b> 5.38%   | \$955                     | 1.03%            |
| Finance and Insurance                            | 3,119   | <b>1</b> 2.60%   | 401            | -1.23%           | \$1,160                   | 1.13%            |
| Health Care and Social Services                  | 22,118  | <b>1</b> 2.34%   | 661            | <b>^</b> 0.61%   | \$1,097                   | 1.14%            |
| Information*                                     | 956     | <b>-</b> 1.14%   | 89             | <b>1</b> 2.30%   | \$861                     | 10.53%           |
| Management of Companies and Enterprises*         | 761     | 1.20%            | 36             | <b>أ</b>         | \$1,642                   | -0.61%           |
| Manufacturing*                                   | 20,213  | <b>1</b> 0.70%   | 422            | -0.71%           | \$1,151                   | 1.26%            |
| Mining*                                          | 35      | 0.00%            | 13             | <b>1</b> 8.33%   | \$2,172                   | <b>•</b> 9.37%   |
| Other Services (Except Public Administration)    | 3,213   | -2.01%           | 460            | -2.95%           | \$659                     | <b>1</b> 9.47%   |
| Professional, Scientific, and Technical Services | 2,737   | <b>-</b> 7.75%   | 464            | 1.98%            | \$1,125                   | -3.18%           |
| Public Administration                            | 5,302   | <b>1</b> 2.12%   | 149            | -3.87%           | \$891                     | 1.82%            |
| Real Estate and Rental and Leasing               | 1,001   | -5.57%           | 234            | 1.46%            | \$799                     | <b>1</b> 2.96%   |
| Retail Trade                                     | 14,209  | <b>1</b> 0.76%   | 1,068          | <b>1</b> 0.56%   | \$614                     | 1.66%            |
| Transportation & Warehousing                     | 3,650   | 1.33%            | 264            | -4.69%           | \$1,145                   | 1.71%            |
| Utilities*                                       | 513     | 0.39%            | 36             | 0.00%            | \$1,787                   | 3.96%            |
| Wholesale Trade                                  | 3,071   | -0.55%           | 346            | <b>1</b> 3.28%   | \$1,228                   | ·1.52%           |