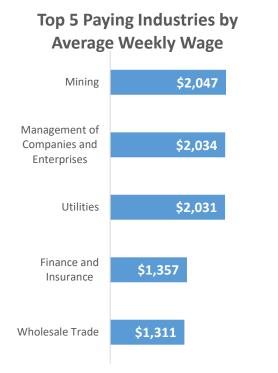

## **Economic Growth Region 6**

**Quarter 1 2024** 

Blackford, Delaware, Fayettte, Henry, Jay, Randolph, Rush, Union, and Wayne Counties

| Industry                                         | Jobs    | Previous<br>Year | Establishments | Previous<br>Year | Average<br>Weekly<br>Wage | Previous<br>Year |
|--------------------------------------------------|---------|------------------|----------------|------------------|---------------------------|------------------|
| Total                                            | 116,861 | <b>1.72%</b>     | 6,432          | 1.02%            | \$966                     | 3.32%            |
| Accommodation and Food Services                  | 10,833  | 1.32%            | 570            | <b>1</b> 0.88%   | \$375                     | 4.46%            |
| Admin. & Support & Waste Mgt. & Rem. Services*   | 4,581   | <b>-</b> 2.09%   | 274            | <b>-</b> 3.52%   | \$875                     | 0.69%            |
| Agriculture, Forestry, Fishing and Hunting*      | 1,102   | •                |                |                  |                           |                  |
| Arts, Entertainment, and Recreation*             | 616     | •                |                |                  |                           |                  |
| Construction                                     | 4,756   |                  |                | *                | . , ,                     |                  |
| Educational Services*                            | 11,459  |                  |                |                  |                           | _                |
| Finance and Insurance                            | 3,105   |                  |                |                  |                           |                  |
| Health Care and Social Services                  | 22,157  | <b>1.80%</b>     | 676            |                  | . , ,                     |                  |
| Information                                      | 983     | <u>-1.70%</u>    | 89             | <b>⊎</b> -3.26%  | \$838                     | <b>1.33%</b>     |
| Management of Companies and Enterprises*         | 779     | <b>7</b> .60%    | 35             | <b>1</b> 2.94%   | \$2,034                   | <b>-</b> 9.16%   |
| Manufacturing*                                   | 20,175  | <b>-</b> 0.72%   | 423            | <u>-1.86%</u>    | \$1,180                   | 4.24%            |
| Mining*                                          | 33      | <b>⊎</b> -2.94%  | 12             | 0.00%            | \$2,047                   | <b>1.07%</b>     |
| Other Services (Except Public Administration)    | 3,206   | <b>1</b> 3.02%   | 461            | -0.43%           | \$643                     | 6.81%            |
| Professional, Scientific, and Technical Services | 2,850   |                  |                | <b>1</b> 3.13%   | \$1,275                   | 5.55%            |
| Public Administration                            | 4,944   | <b>1</b> 0.20%   | 151            | <b>-</b> 2.58%   | \$923                     | <b>6.71%</b>     |
| Real Estate and Rental and Leasing*              | 962     | -8.56%           | 230            | <b>5.50%</b>     | \$823                     | 3.65%            |
| Retail Trade                                     | 14,267  | 1.36%            | 1,075          | 1.99%            | \$642                     | 0.16%            |
| Transportation & Warehousing                     | 3,591   | 1.07%            | 268            | <b>-</b> 2.55%   | \$1,138                   | 6.65%            |
| Utilities*                                       | 502     | <b>-</b> 1.38%   | 36             | 0.00%            | \$2,031                   | -2.31%           |
| Wholesale Trade                                  | 3,089   | <b>1</b> 2.52%   | 348            | 4.19%            | \$1,311                   | 0.69%            |