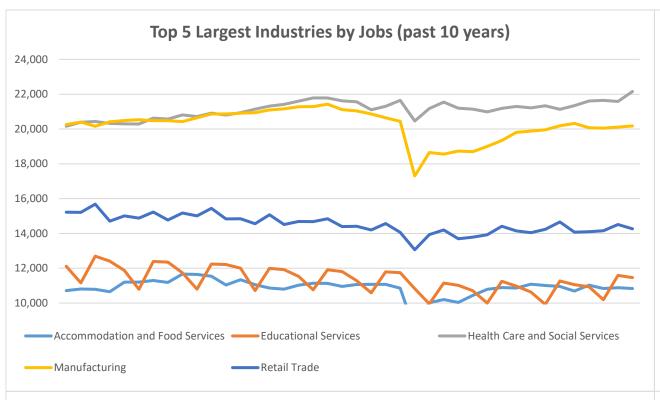

## **Economic Growth Region 6**

**Quarter 1 2024** 

Blackford, Delaware, Fayettte, Henry, Jay, Randolph, Rush, Union, and Wayne Counties

| Industry                                         | Jobs    | Previous<br>Year | Establishments | Previous<br>Year | Average<br>Weekly<br>Wage | Previous<br>Year |
|--------------------------------------------------|---------|------------------|----------------|------------------|---------------------------|------------------|
| Total                                            | 116,861 | <b>1.72%</b>     | 6,432          | 1.02%            | \$966                     | 3.32%            |
| Accommodation and Food Services                  | 10,833  | 1.32%            | 570            | <b>1</b> 0.88%   | \$375                     | 4.46%            |
| Admin. & Support & Waste Mgt. & Rem. Services*   | 4,581   | <b>-</b> 2.09%   | 274            | <b>-</b> 3.52%   | \$875                     | 0.69%            |
| Agriculture, Forestry, Fishing and Hunting*      | 1,102   | •                |                |                  |                           |                  |
| Arts, Entertainment, and Recreation*             | 616     | •                |                |                  |                           |                  |
| Construction                                     | 4,756   |                  |                | *                | . , ,                     |                  |
| Educational Services*                            | 11,459  |                  |                |                  |                           | _                |
| Finance and Insurance                            | 3,105   |                  |                |                  |                           |                  |
| Health Care and Social Services                  | 22,157  | <b>1.80%</b>     | 676            |                  | . , ,                     |                  |
| Information                                      | 983     | <u>-1.70%</u>    | 89             | <b>⊎</b> -3.26%  | \$838                     | <b>1.33%</b>     |
| Management of Companies and Enterprises*         | 779     | <b>7</b> .60%    | 35             | <b>1</b> 2.94%   | \$2,034                   | <b>-</b> 9.16%   |
| Manufacturing*                                   | 20,175  | <b>-</b> 0.72%   | 423            | <u>-1.86%</u>    | \$1,180                   | 4.24%            |
| Mining*                                          | 33      | <b>⊎</b> -2.94%  | 12             | 0.00%            | \$2,047                   | <b>1.07%</b>     |
| Other Services (Except Public Administration)    | 3,206   | <b>1</b> 3.02%   | 461            | -0.43%           | \$643                     | 6.81%            |
| Professional, Scientific, and Technical Services | 2,850   |                  |                | <b>1</b> 3.13%   | \$1,275                   | 5.55%            |
| Public Administration                            | 4,944   | <b>1</b> 0.20%   | 151            | <b>-</b> 2.58%   | \$923                     | <b>6.71%</b>     |
| Real Estate and Rental and Leasing*              | 962     | -8.56%           | 230            | <b>5.50%</b>     | \$823                     | 3.65%            |
| Retail Trade                                     | 14,267  | 1.36%            | 1,075          | 1.99%            | \$642                     | 0.16%            |
| Transportation & Warehousing                     | 3,591   | 1.07%            | 268            | <b>-</b> 2.55%   | \$1,138                   | 6.65%            |
| Utilities*                                       | 502     | <b>-</b> 1.38%   | 36             | 0.00%            | \$2,031                   | -2.31%           |
| Wholesale Trade                                  | 3,089   | <b>1</b> 2.52%   | 348            | 4.19%            | \$1,311                   | 0.69%            |