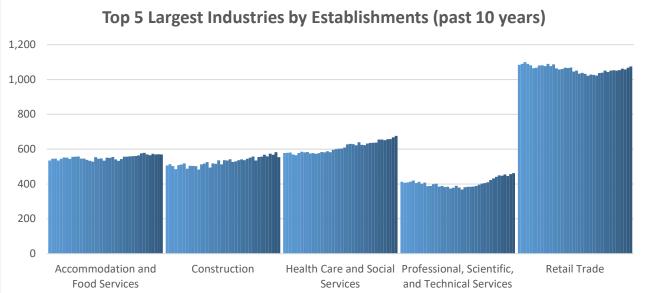

## **Economic Growth Region 6**

**Quarter 1 2024** 

Blackford, Delaware, Fayettte, Henry, Jay, Randolph, Rush, Union, and Wayne Counties

| Industry                                         | Jobs    | Previous<br>Year | Establishments | Previous<br>Year | Average<br>Weekly<br>Wage | Previous<br>Year |
|--------------------------------------------------|---------|------------------|----------------|------------------|---------------------------|------------------|
| Total                                            | 116,861 | <b>1.72%</b>     | 6,432          | 1.02%            | \$966                     | 3.32%            |
| Accommodation and Food Services                  | 10,833  | 1.32%            | 570            | <b>1</b> 0.88%   | \$375                     | 4.46%            |
| Admin. & Support & Waste Mgt. & Rem. Services*   | 4,581   | <b>-</b> 2.09%   | 274            | <b>-</b> 3.52%   | \$875                     | 0.69%            |
| Agriculture, Forestry, Fishing and Hunting*      | 1,102   | •                |                |                  |                           |                  |
| Arts, Entertainment, and Recreation*             | 616     | •                |                |                  |                           |                  |
| Construction                                     | 4,756   |                  |                | *                | . , ,                     |                  |
| Educational Services*                            | 11,459  |                  |                |                  |                           | _                |
| Finance and Insurance                            | 3,105   |                  |                |                  |                           |                  |
| Health Care and Social Services                  | 22,157  | <b>1.80%</b>     | 676            |                  | . , ,                     |                  |
| Information                                      | 983     | <u>-1.70%</u>    | 89             | <b>⊎</b> -3.26%  | \$838                     | <b>1.33%</b>     |
| Management of Companies and Enterprises*         | 779     | <b>7</b> .60%    | 35             | <b>1</b> 2.94%   | \$2,034                   | <b>-</b> 9.16%   |
| Manufacturing*                                   | 20,175  | <b>-</b> 0.72%   | 423            | <u>-1.86%</u>    | \$1,180                   | 4.24%            |
| Mining*                                          | 33      | <b>⊎</b> -2.94%  | 12             | 0.00%            | \$2,047                   | <b>1.07%</b>     |
| Other Services (Except Public Administration)    | 3,206   | <b>1</b> 3.02%   | 461            | -0.43%           | \$643                     | 6.81%            |
| Professional, Scientific, and Technical Services | 2,850   |                  |                | <b>1</b> 3.13%   | \$1,275                   | 5.55%            |
| Public Administration                            | 4,944   | <b>1</b> 0.20%   | 151            | <b>-</b> 2.58%   | \$923                     | <b>6.71%</b>     |
| Real Estate and Rental and Leasing*              | 962     | -8.56%           | 230            | <b>5.50%</b>     | \$823                     | 3.65%            |
| Retail Trade                                     | 14,267  | 1.36%            | 1,075          | 1.99%            | \$642                     | 0.16%            |
| Transportation & Warehousing                     | 3,591   | 1.07%            | 268            | <b>-</b> 2.55%   | \$1,138                   | 6.65%            |
| Utilities*                                       | 502     | <b>-</b> 1.38%   | 36             | 0.00%            | \$2,031                   | -2.31%           |
| Wholesale Trade                                  | 3,089   | <b>1</b> 2.52%   | 348            | 4.19%            | \$1,311                   | 0.69%            |