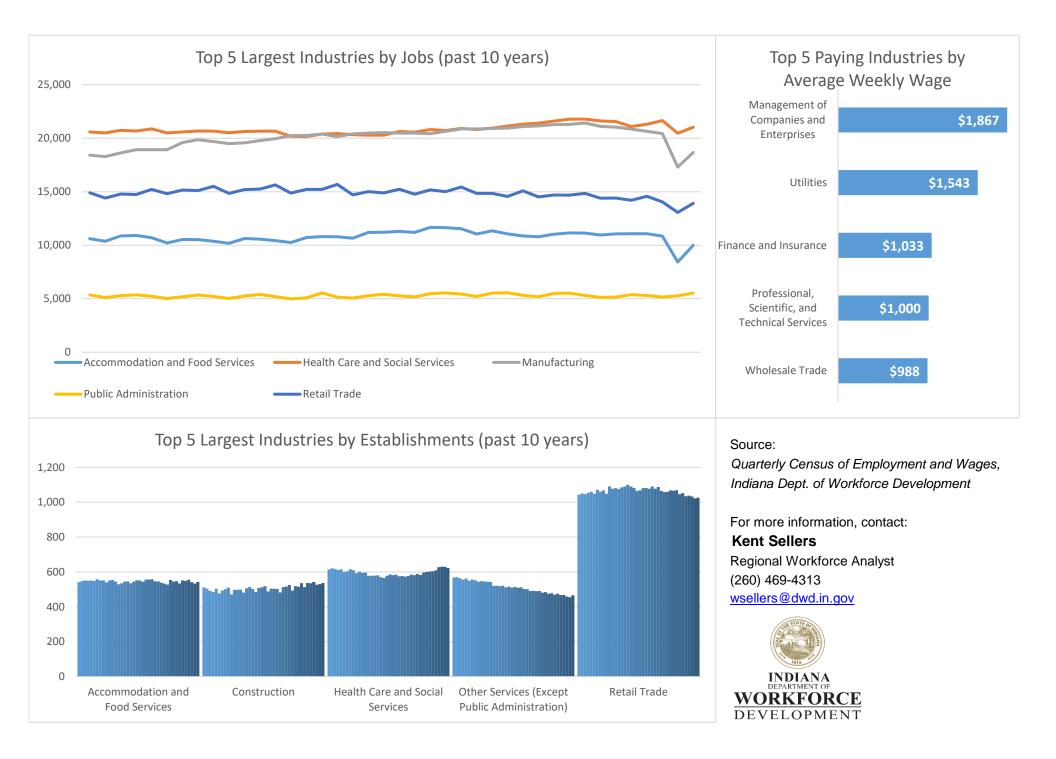

## **Economic Growth Region 6**

Blackford, Delaware, Fayette, Henry, Jay, Randolph, Rush, Union, and Wayne Counties

| Industry                                         | Jobs    | Previous<br>Year | Establishments | Previous<br>Year | Average<br>Weekly<br>Wage | Previous<br>Year |
|--------------------------------------------------|---------|------------------|----------------|------------------|---------------------------|------------------|
| Total                                            | 110,835 | <b>-</b> 5.16%   | 6,175          | <b>0.02%</b>     | \$804                     | 3.88%            |
| Accommodation and Food Services                  | 10,004  | -9.69%           | 543            | <b>-</b> 1.27%   | \$310                     | <b>5.80%</b>     |
| Admin. & Support & Waste Mgt. & Rem. Services    | 4,855   | -9.40%           | 260            | 0.00%            | \$703                     | 10.36%           |
| Agriculture, Forestry, Fishing and Hunting*      | 1,150   | <b>4</b> .55%    | 133            | <b>1</b> 3.10%   | \$722                     | <b>3</b> .74%    |
| Arts, Entertainment, and Recreation*             | 793     | <b>-</b> 29.32%  | 90             | -4.26%           | \$360                     | -0.55%           |
| Construction                                     | 4,441   | <b>-</b> 0.76%   | 537            | <b>n</b> 0.37%   | \$983                     | <b>7</b> .90%    |
| Educational Services*                            | 9,956   | -5.94%           | 124            | <b>-</b> 1.59%   | \$864                     | <b>7</b> .06%    |
| Finance and Insurance                            | 3,212   | -8.54%           | 399            | <b>-2.21%</b>    | \$1,033                   | <b>5.52%</b>     |
| Health Care and Social Services                  | 21,030  | -0.34%           | 623            | <b>1</b> 2.30%   | \$959                     | <b>n</b> 7.87%   |
| Information*                                     | 938     | <b>-16.10%</b>   | 87             | 1.16%            | \$760                     | 15.50%           |
| Management of Companies and Enterprises*         | 390     | <b>-</b> 1.76%   | 34             | <b>1</b> 3.03%   | \$1,867                   | 9.89%            |
| Manufacturing                                    | 18,669  | <b>-10.52%</b>   | 422            | <b>1</b> 0.96%   | \$965 🗸                   | 2.44%            |
| Mining*                                          | D       | D                | 11             | 0.00%            | D                         | D                |
| Other Services (Except Public Administration)    | 2,886   | <b>-</b> 1.94%   | 466            | -0.21%           | \$517                     | 8.84%            |
| Professional, Scientific, and Technical Services | 2,816   | -6.60%           | 385            | <b>4</b> .34%    | \$1,000                   | -35.02%          |
| Public Administration                            | 5,531   | <b>1</b> 2.83%   | 220            | 1.38%            | \$749                     | <b>6</b> .54%    |
| Real Estate and Rental and Leasing               | 1,012   | -4.80%           | 199            | -3.86%           | \$673                     | -4.81%           |
| Retail Trade                                     | 13,922  | <b>-</b> 1.94%   | 1,026          | -0.77%           | \$533                     | <b>5.54%</b>     |
| Transportation & Warehousing                     | 3,357   | -3.59%           | 267            | <b>-</b> 1.48%   | \$962                     | <b>2</b> .78%    |
| Utilities*                                       | 590     | <b>18.47%</b>    | 36             | 0.00%            | \$1,543                   | 2.87%            |
| Wholesale Trade                                  | 2,934   | <b>-</b> 5.14%   | 313            | <b>-</b> 0.32%   | \$988                     | 3.89%            |