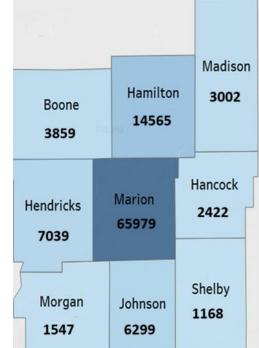

### Location Advertised

| Employability Skills | Ads    | Occupational Skills | Ads   | Certifications                                               | Ads    |
|----------------------|--------|---------------------|-------|--------------------------------------------------------------|--------|
| Communication        | 40,124 | Project Management  | 8,325 | Valid Driver's License                                       | 11,755 |
| Customer Service     | 29,194 | Marketing           | 7,179 | Registered Nurse (RN)                                        | 6,495  |
| Management           | 27,141 | Auditing            | 6,427 | Basic Life Support (BLS)<br>Certification                    | 3,765  |
| Leadership           | 19,795 | Nursing             | 6,224 | Cardiopulmonary Resuscitation<br>(CPR) Certification         | 2,795  |
| Operations           | 18,366 | Merchandising       | 5,690 | Licensed Practical Nurse (LPN)                               | 1,666  |
| Sales                | 18,118 | Warehousing         | 4,863 | Commercial Driver's License<br>(CDL)                         | 1,128  |
| Detail Oriented      | 15,176 | Accounting          | 4,650 | Advanced Cardiovascular Life<br>Support (ACLS) Certification | 1,028  |
| Problem Solving      | 14,897 | Selling Techniques  | 4,214 | Master Of Business Administration<br>(MBA)                   | 1,008  |
| Writing              | 10,884 | Finance             | 4,105 | Certified Nursing Assistant (CNA)                            | 941    |
| Planning             | 10,077 | Workflow Management | 3,837 | Nurse Practitioner (APRN-CNP)                                | 869    |