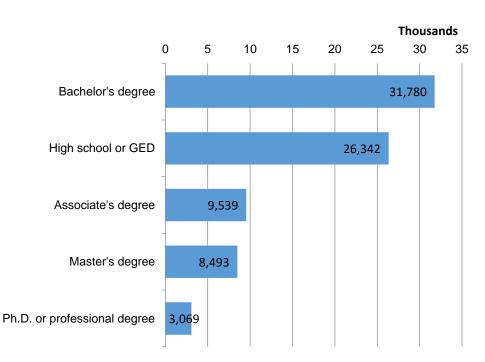

| 732    |
| Sales Managers                                                                                  | 1,056 | Utilities                                                                | 639    |
| Secretaries and Administrative Assistants, Except Legal,<br>Medical, and Executive              | 1,020 | Management of Companies and Enterprises                                  | 367    |
| Home Health and Personal Care Aides                                                             | 1,012 | Mining, Quarrying, and Oil and Gas Extraction                            | 100    |
| Financial Managers                                                                              | 902   | Agriculture, Forestry, Fishing and Hunting                               | 74     |



**Job Postings by Education** 

### Location Advertised



| Employability Skills | Ads    | Occupational Skills | Ads   | Certifications                                               | Ads    |
|----------------------|--------|---------------------|-------|--------------------------------------------------------------|--------|
| Communication        | 40,124 | Project Management  | 8,325 | Valid Driver's License                                       | 11,755 |
| Customer Service     | 29,194 | Marketing           | 7,179 | Registered Nurse (RN)                                        | 6,495  |
| Management           | 27,141 | Auditing            | 6,427 | Basic Life Support (BLS)<br>Certification                    | 3,765  |
| Leadership           | 19,795 | Nursing             | 6,2