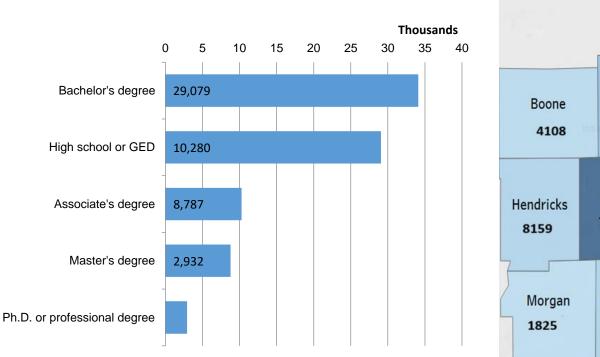

| 1,149 | Arts, Entertainment, and Recreation                                      | 716    |
| Sales Managers                                                                                  | 1,113 | Management of Companies and Enterprises                                  | 357    |
| Financial Managers                                                                              | 1,111 | Mining, Quarrying, and Oil and Gas Extraction                            | 163    |
| Accountants and Auditors                                                                        | 1,048 | Agriculture, Forestry, Fishing and Hunting                               | 117    |

## **Job Postings by Education**

## **Location Advertised**



| Eddation Advertised |                     |                 |                |  |  |  |  |
|---------------------|---------------------|-----------------|----------------|--|--|--|--|
|                     | 4                   |                 |                |  |  |  |  |
| Boone <b>4108</b>   |                     | Hamilton        |                |  |  |  |  |
| Hendricks<br>8159   | Marion <b>70717</b> | Hancock<br>2542 |                |  |  |  |  |
| Morgan<br>1825      | Johnson<br>6793     |                 | Shelby<br>1319 |  |  |  |  |

| Employability Skills | Ads    | Occupational Skills            | Ads   | Certifications                                               | Ads    |
|----------------------|--------|--------------------------------|-------|------------------