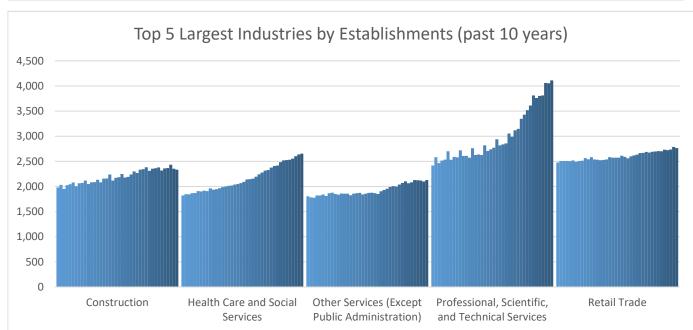

## **Economic Growth Region 5**

**Quarter 2 2024** 

Boone, Hamilton, Hancock, Hendricks, Johnson, Madison, Marion, Morgan, and Shelby Counties

| Industry                                         | Jobs    | Previous<br>Year |         | Establishments | P           | revious<br>Year | Average<br>Weekly<br>Wage | P | revious<br>Year |
|--------------------------------------------------|---------|------------------|---------|----------------|-------------|-----------------|---------------------------|---|-----------------|
| Total                                            | 460,454 | Ŷ                | 2.39%   | 27,025         | 1           | 2.57%           | \$1,224                   | 1 | 16.35%          |
| Accommodation and Food Services                  | 46,521  | 1                | 0.62%   | 2,099          | 1           | 2.14%           | \$447                     | 1 | 3.00%           |
| Admin. & Support & Waste Mgt. & Rem. Services    | 26,332  | 4                | -2.41%  | 1,684          | 1           | 1.02%           | \$913                     | 1 | -3.28%          |
| Agriculture, Forestry, Fishing and Hunting       | 1,961   | 1                | 2.72%   | 186            | $lack \Psi$ | -1.06%          | \$1,016                   | 1 | 3.89%           |
| Arts, Entertainment, and Recreation*             | 8,129   | 1                | 4.45%   | 479            | 1           | 2.13%           | \$518                     | 1 | 4.86%           |
| Construction                                     | 27,209  | 1                | 7.57%   | 2,334          | •           | -1.14%          | \$1,404                   | 1 | 4.70%           |
| Educational Services                             | 31,536  | 1                | 4.38%   | 621            | 1           | 0.98%           | \$862                     | 1 | 2.86%           |
| Finance and Insurance                            | 21,087  | 1                | -0.98%  | 1,858          | 1           | 3.11%           | \$1,837                   | 1 | 5.27%           |
| Health Care and Social Services                  | 61,985  | 1                | 6.87%   | 2,651          | 1           | 4.74%           | \$1,089                   | 1 | 4.41%           |
| Information                                      | 3,895   | 1                | -3.97%  | 452            | 1           | 4.63%           | \$1,359                   | 1 | 2.49%           |
| Management of Companies and Enterprises*         | 4,405   | 1                | 0.18%   | 182            | 1           | 2.82%           | \$1,858                   | 1 | 9.42%           |
| Manufacturing                                    | 38,852  | 1                | -0.90%  | 956            | <b>4</b>    | -1.44%          | \$1,335                   | 1 | 1.99%           |
| Mining*                                          | 404     | 1                | 20.96%  | 30             | <b>4</b>    | -6.25%          | \$1,824                   | 1 | 6.42%           |
| Other Services (Except Public Administration)    | 13,144  | 1                | 2.82%   | 2,127          | 1           | 0.05%           | \$809                     | 1 | 4.25%           |
| Professional, Scientific, and Technical Services | 26,689  | 1                | 1.89%   | 4,111          | 1           | 8.10%           | \$4,011                   | 1 | 160.12%         |
| Public Administration                            | 17,213  | 1                | -1.69%  | 211            | •           | -2.76%          | \$1,077                   | 1 | 0.28%           |
| Real Estate and Rental and Leasing               | 5,745   | 1                | -18.51% | 1,305          | 1           | 4.65%           | \$1,154                   | 1 | 6.26%           |
| Retail Trade                                     | 53,131  | 1                | 4.03%   | 2,765          | 1           | 1.21%           | \$730                     | 1 | 1.53%           |
| Transportation & Warehousing                     | 49,123  | 1                | 5.92%   | 1,043          | 1           | -1.32%          | \$1,054                   | 1 | 4.98%           |
| Utilities*                                       | 2,375   | 1                | 2.55%   | 68             | 1           | -1.45%          | \$2,819                   | 1 | 2.14%           |
| Wholesale Trade                                  | 19,721  | 1                | 0.66%   | 1,863          | 1           | 3.56%           | \$1,717                   | 1 | 2.88%           |