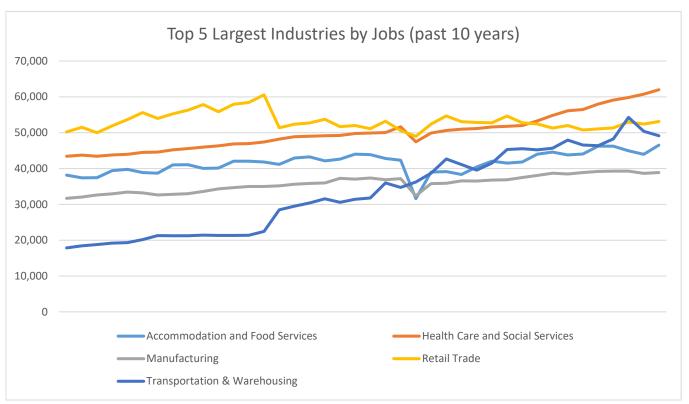

## **Economic Growth Region 5**

**Quarter 2 2024** 

Boone, Hamilton, Hancock, Hendricks, Johnson, Madison, Marion, Morgan, and Shelby Counties

| Industry                                         | Jobs    | Previous<br>Year |         | Establishments | P           | revious<br>Year | Average<br>Weekly<br>Wage | P | revious<br>Year |
|--------------------------------------------------|---------|------------------|---------|----------------|-------------|-----------------|---------------------------|---|-----------------|
| Total                                            | 460,454 | Ŷ                | 2.39%   | 27,025         | 1           | 2.57%           | \$1,224                   | 1 | 16.35%          |
| Accommodation and Food Services                  | 46,521  | 1                | 0.62%   | 2,099          | 1           | 2.14%           | \$447                     | 1 | 3.00%           |
| Admin. & Support & Waste Mgt. & Rem. Services    | 26,332  | 4                | -2.41%  | 1,684          | 1           | 1.02%           | \$913                     | 1 | -3.28%          |
| Agriculture, Forestry, Fishing and Hunting       | 1,961   | 1                | 2.72%   | 186            | $lack \Psi$ | -1.06%          | \$1,016                   | 1 | 3.89%           |
| Arts, Entertainment, and Recreation*             | 8,129   | 1                | 4.45%   | 479            | 1           | 2.13%           | \$518                     | 1 | 4.86%           |
| Construction                                     | 27,209  | 1                | 7.57%   | 2,334          | •           | -1.14%          | \$1,404                   | 1 | 4.70%           |
| Educational Services                             | 31,536  | 1                | 4.38%   | 621            | 1           | 0.98%           | \$862                     | 1 | 2.86%           |
| Finance and Insurance                            | 21,087  | 1                | -0.98%  | 1,858          | 1           | 3.11%           | \$1,837                   | 1 | 5.27%           |
| Health Care and Social Services                  | 61,985  | 1                | 6.87%   | 2,651          | 1           | 4.74%           | \$1,089                   | 1 | 4.41%           |
| Information                                      | 3,895   | 1                | -3.97%  | 452            | 1           | 4.63%           | \$1,359                   | 1 | 2.49%           |
| Management of Companies and Enterprises*         | 4,405   | 1                | 0.18%   | 182            | 1           | 2.82%           | \$1,858                   | 1 | 9.42%           |
| Manufacturing                                    | 38,852  | 1                | -0.90%  | 956            | <b>4</b>    | -1.44%          | \$1,335                   | 1 | 1.99%           |
| Mining*                                          | 404     | 1                | 20.96%  | 30             | <b>4</b>    | -6.25%          | \$1,824                   | 1 | 6.42%           |
| Other Services (Except Public Administration)    | 13,144  | 1                | 2.82%   | 2,127          | 1           | 0.05%           | \$809                     | 1 | 4.25%           |
| Professional, Scientific, and Technical Services | 26,689  | 1                | 1.89%   | 4,111          | 1           | 8.10%           | \$4,011                   | 1 | 160.12%         |
| Public Administration                            | 17,213  | 1                | -1.69%  | 211            | •           | -2.76%          | \$1,077                   | 1 | 0.28%           |
| Real Estate and Rental and Leasing               | 5,745   | 1                | -18.51% | 1,305          | 1           | 4.65%           | \$1,154                   | 1 | 6.26%           |
| Retail Trade                                     | 53,131  | 1                | 4.03%   | 2,765          | 1           | 1.21%           | \$730                     | 1 | 1.53%           |
| Transportation & Warehousing                     | 49,123  | 1                | 5.92%   | 1,043          | 1           | -1.32%          | \$1,054                   | 1 | 4.98%           |
| Utilities*                                       | 2,375   | 1                | 2.55%   | 68             | 1           | -1.45%          | \$2,819                   | 1 | 2.14%           |
| Wholesale Trade                                  | 19,721  | 1                | 0.66%   | 1,863          | 1           | 3.56%           | \$1,717                   | 1 | 2.88%           |