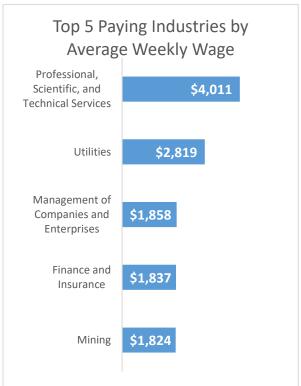

## **Economic Growth Region 5**

**Quarter 2 2024** 

Boone, Hamilton, Hancock, Hendricks, Johnson, Madison, Marion, Morgan, and Shelby Counties

| Industry                                         | Jobs    | Previous<br>Year |         | Establishments | P           | revious<br>Year | Average<br>Weekly<br>Wage | P | revious<br>Year |
|--------------------------------------------------|---------|------------------|---------|----------------|-------------|-----------------|---------------------------|---|-----------------|
| Total                                            | 460,454 | Ŷ                | 2.39%   | 27,025         | 1           | 2.57%           | \$1,224                   | 1 | 16.35%          |
| Accommodation and Food Services                  | 46,521  | 1                | 0.62%   | 2,099          | 1           | 2.14%           | \$447                     | 1 | 3.00%           |
| Admin. & Support & Waste Mgt. & Rem. Services    | 26,332  | 4                | -2.41%  | 1,684          | 1           | 1.02%           | \$913                     | 1 | -3.28%          |
| Agriculture, Forestry, Fishing and Hunting       | 1,961   | 1                | 2.72%   | 186            | $lack \Psi$ | -1.06%          | \$1,016                   | 1 | 3.89%           |
| Arts, Entertainment, and Recreation*             | 8,129   | 1                | 4.45%   | 479            | 1           | 2.13%           | \$518                     | 1 | 4.86%           |
| Construction                                     | 27,209  | 1                | 7.57%   | 2,334          | •           | -1.14%          | \$1,404                   | 1 | 4.70%           |
| Educational Services                             | 31,536  | 1                | 4.38%   | 621            | 1           | 0.98%           | \$862                     | 1 | 2.86%           |
| Finance and Insurance                            | 21,087  | 1                | -0.98%  | 1,858          | 1           | 3.11%           | \$1,837                   | 1 | 5.27%           |
| Health Care and Social Services                  | 61,985  | 1                | 6.87%   | 2,651          | 1           | 4.74%           | \$1,089                   | 1 | 4.41%           |
| Information                                      | 3,895   | 1                | -3.97%  | 452            | 1           | 4.63%           | \$1,359                   | 1 | 2.49%           |
| Management of Companies and Enterprises*         | 4,405   | 1                | 0.18%   | 182            | 1           | 2.82%           | \$1,858                   | 1 | 9.42%           |
| Manufacturing                                    | 38,852  | 1                | -0.90%  | 956            | <b>4</b>    | -1.44%          | \$1,335                   | 1 | 1.99%           |
| Mining*                                          | 404     | 1                | 20.96%  | 30             | <b>4</b>    | -6.25%          | \$1,824                   | 1 | 6.42%           |
| Other Services (Except Public Administration)    | 13,144  | 1                | 2.82%   | 2,127          | 1           | 0.05%           | \$809                     | 1 | 4.25%           |
| Professional, Scientific, and Technical Services | 26,689  | 1                | 1.89%   | 4,111          | 1           | 8.10%           | \$4,011                   | 1 | 160.12%         |
| Public Administration                            | 17,213  | 1                | -1.69%  | 211            | •           | -2.76%          | \$1,077                   | 1 | 0.28%           |
| Real Estate and Rental and Leasing               | 5,745   | 1                | -18.51% | 1,305          | 1           | 4.65%           | \$1,154                   | 1 | 6.26%           |
| Retail Trade                                     | 53,131  | 1                | 4.03%   | 2,765          | 1           | 1.21%           | \$730                     | 1 | 1.53%           |
| Transportation & Warehousing                     | 49,123  | 1                | 5.92%   | 1,043          | 1           | -1.32%          | \$1,054                   | 1 | 4.98%           |
| Utilities*                                       | 2,375   | 1                | 2.55%   | 68             | 1           | -1.45%          | \$2,819                   | 1 | 2.14%           |
| Wholesale Trade                                  | 19,721  | 1                | 0.66%   | 1,863          | 1           | 3.56%           | \$1,717                   | 1 | 2.88%           |