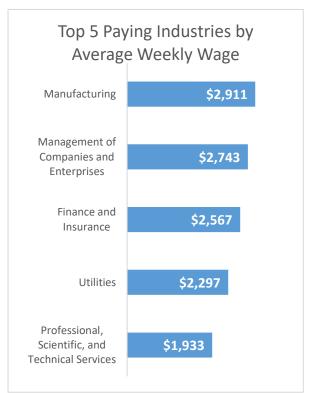

## **Economic Growth Region 5**

**Quarter 1 2024** 

Boone, Hamilton, Hancock, Hendricks, Johnson, Madison, Marion, Morgan, and Shelby Counties

| Industry                                         | Jobs      | Previous<br>Year |        | Establishments | Previous<br>Year |        | Average<br>Weekly<br>Wage | P | revious<br>Year |
|--------------------------------------------------|-----------|------------------|--------|----------------|------------------|--------|---------------------------|---|-----------------|
| Total                                            | 1,066,695 | Ŷ                | 1.55%  | 51,794         | 1                | 2.26%  | \$1,444                   | 1 | 6.25%           |
| Accommodation and Food Services                  | 88,470    | <b>T</b>         | -0.46% | 4,206          | 1                | 1.13%  | \$499                     | 1 | 4.61%           |
| Admin. & Support & Waste Mgt. & Rem. Services    | 76,972    | 4                | -2.59% | 3,427          | 1                | 1.42%  | \$945                     | 1 | 4.42%           |
| Agriculture, Forestry, Fishing and Hunting       | 2,205     | 1                | 3.47%  | 214            | <b>₽</b>         | -1.83% | \$1,150                   | 1 | 5.70%           |
| Arts, Entertainment, and Recreation*             | 16,063    | 1                | 7.96%  | 811            | 1                | 2.27%  | \$1,437                   | 1 | 13.51%          |
| Construction                                     | 59,667    | 1                | 6.50%  | 4,176          | 1                | 1.31%  | \$1,593                   | 1 | 8.22%           |
| Educational Services                             | 74,152    | 1                | 2.42%  | 1,151          | 1                | 3.41%  | \$1,080                   | 1 | 4.15%           |
| Finance and Insurance                            | 44,697    | <b>•</b>         | -6.78% | 3,323          | 1                | 1.28%  | \$2,567                   | 1 | 3.22%           |
| Health Care and Social Services                  | 174,736   | 1                | 6.81%  | 5,158          | 1                | 4.54%  | \$1,351                   | 1 | 2.50%           |
| Information                                      | 11,575    | <b>4</b>         | -3.39% | 888            | 1                | 1.95%  | \$1,682                   | 1 | 2.25%           |
| Management of Companies and Enterprises*         | 13,761    | 1                | 3.25%  | 400            | 1                | 0.25%  | \$2,743                   | 1 | -1.22%          |
| Manufacturing                                    | 94,398    | 1                | -0.35% | 1,872          | 1                | -0.32% | \$2,911                   | 1 | 21.24%          |
| Mining*                                          | 602       | 1                | 6.17%  | 42             | •                | -6.67% | \$1,473                   | 1 | 0.96%           |
| Other Services (Except Public Administration)    | 32,971    | 1                | 3.54%  | 4,155          | 1                | 0.92%  | \$970                     | 1 | 4.98%           |
| Professional, Scientific, and Technical Services | 71,425    | 1                | -0.66% | 7,780          | 1                | 5.23%  | \$1,933                   | 1 | 6.91%           |
| Public Administration                            | 46,242    | 1                | 3.50%  | 371            | 1                | 0.27%  | \$1,425                   | 1 | 7.06%           |
| Real Estate and Rental and Leasing               | 15,843    | <b>4</b>         | -3.73% | 2,597          | 1                | 2.85%  | \$1,434                   | 1 | 5.99%           |
| Retail Trade                                     | 96,993    | 1                | 0.38%  | 5,516          | 1                | 1.27%  | \$778                     | 1 | 0.91%           |
| Transportation & Warehousing                     | 92,833    | 1                | 3.05%  | 1,909          | 1                | -2.00% | \$1,126                   | 1 | 0.18%           |
| Utilities*                                       | 4,547     | 1                | 1.84%  | 107            | 1                | 5.94%  | \$2,297                   | 1 | 2.96%           |
| Wholesale Trade                                  | 47,613    | 4                | -0.77% | 3,691          | 1                | 3.83%  | \$1,859                   | 1 | 2.54%           |