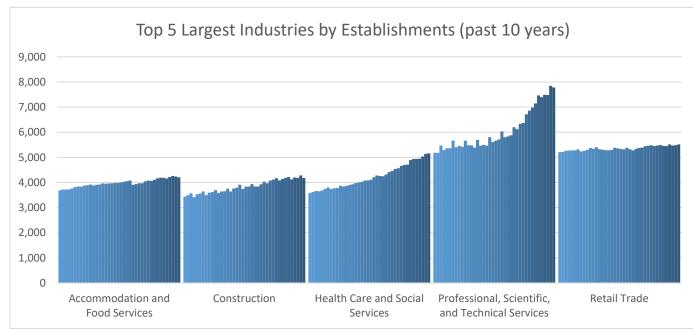

## **Economic Growth Region 5**

**Quarter 1 2024** 

Boone, Hamilton, Hancock, Hendricks, Johnson, Madison, Marion, Morgan, and Shelby Counties

| Industry                                         | Jobs      | Previous<br>Year |        | Establishments | Previous<br>Year |        | Average<br>Weekly<br>Wage | P | revious<br>Year |
|--------------------------------------------------|-----------|------------------|--------|----------------|------------------|--------|---------------------------|---|-----------------|
| Total                                            | 1,066,695 | Ŷ                | 1.55%  | 51,794         | 1                | 2.26%  | \$1,444                   | 1 | 6.25%           |
| Accommodation and Food Services                  | 88,470    | <b>T</b>         | -0.46% | 4,206          | 1                | 1.13%  | \$499                     | 1 | 4.61%           |
| Admin. & Support & Waste Mgt. & Rem. Services    | 76,972    | 4                | -2.59% | 3,427          | 1                | 1.42%  | \$945                     | 1 | 4.42%           |
| Agriculture, Forestry, Fishing and Hunting       | 2,205     | 1                | 3.47%  | 214            | <b>₽</b>         | -1.83% | \$1,150                   | 1 | 5.70%           |
| Arts, Entertainment, and Recreation*             | 16,063    | 1                | 7.96%  | 811            | 1                | 2.27%  | \$1,437                   | 1 | 13.51%          |
| Construction                                     | 59,667    | 1                | 6.50%  | 4,176          | 1                | 1.31%  | \$1,593                   | 1 | 8.22%           |
| Educational Services                             | 74,152    | 1                | 2.42%  | 1,151          | 1                | 3.41%  | \$1,080                   | 1 | 4.15%           |
| Finance and Insurance                            | 44,697    | <b>•</b>         | -6.78% | 3,323          | 1                | 1.28%  | \$2,567                   | 1 | 3.22%           |
| Health Care and Social Services                  | 174,736   | 1                | 6.81%  | 5,158          | 1                | 4.54%  | \$1,351                   | 1 | 2.50%           |
| Information                                      | 11,575    | <b>4</b>         | -3.39% | 888            | 1                | 1.95%  | \$1,682                   | 1 | 2.25%           |
| Management of Companies and Enterprises*         | 13,761    | 1                | 3.25%  | 400            | 1                | 0.25%  | \$2,743                   | 1 | -1.22%          |
| Manufacturing                                    | 94,398    | 1                | -0.35% | 1,872          | 1                | -0.32% | \$2,911                   | 1 | 21.24%          |
| Mining*                                          | 602       | 1                | 6.17%  | 42             | •                | -6.67% | \$1,473                   | 1 | 0.96%           |
| Other Services (Except Public Administration)    | 32,971    | 1                | 3.54%  | 4,155          | 1                | 0.92%  | \$970                     | 1 | 4.98%           |
| Professional, Scientific, and Technical Services | 71,425    | 1                | -0.66% | 7,780          | 1                | 5.23%  | \$1,933                   | 1 | 6.91%           |
| Public Administration                            | 46,242    | 1                | 3.50%  | 371            | 1                | 0.27%  | \$1,425                   | 1 | 7.06%           |
| Real Estate and Rental and Leasing               | 15,843    | <b>4</b>         | -3.73% | 2,597          | 1                | 2.85%  | \$1,434                   | 1 | 5.99%           |
| Retail Trade                                     | 96,993    | 1                | 0.38%  | 5,516          | 1                | 1.27%  | \$778                     | 1 | 0.91%           |
| Transportation & Warehousing                     | 92,833    | 1                | 3.05%  | 1,909          | 1                | -2.00% | \$1,126                   | 1 | 0.18%           |
| Utilities*                                       | 4,547     | 1                | 1.84%  | 107            | 1                | 5.94%  | \$2,297                   | 1 | 2.96%           |
| Wholesale Trade                                  | 47,613    | 4                | -0.77% | 3,691          | 1                | 3.83%  | \$1,859                   | 1 | 2.54%           |