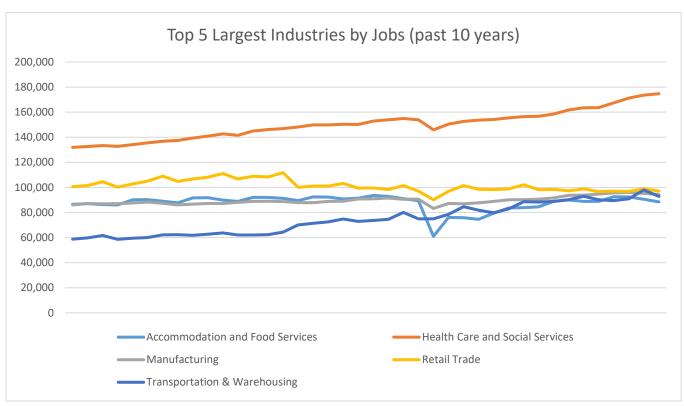

## **Economic Growth Region 5**

**Quarter 1 2024** 

Boone, Hamilton, Hancock, Hendricks, Johnson, Madison, Marion, Morgan, and Shelby Counties

| Industry                                         | Jobs      | Previous<br>Year |        | Establishments | Previous<br>Year |        | Average<br>Weekly<br>Wage | P | revious<br>Year |
|--------------------------------------------------|-----------|------------------|--------|----------------|------------------|--------|---------------------------|---|-----------------|
| Total                                            | 1,066,695 | Ŷ                | 1.55%  | 51,794         | 1                | 2.26%  | \$1,444                   | 1 | 6.25%           |
| Accommodation and Food Services                  | 88,470    | <b>T</b>         | -0.46% | 4,206          | 1                | 1.13%  | \$499                     | 1 | 4.61%           |
| Admin. & Support & Waste Mgt. & Rem. Services    | 76,972    | 4                | -2.59% | 3,427          | 1                | 1.42%  | \$945                     | 1 | 4.42%           |
| Agriculture, Forestry, Fishing and Hunting       | 2,205     | 1                | 3.47%  | 214            | <b>₽</b>         | -1.83% | \$1,150                   | 1 | 5.70%           |
| Arts, Entertainment, and Recreation*             | 16,063    | 1                | 7.96%  | 811            | 1                | 2.27%  | \$1,437                   | 1 | 13.51%          |
| Construction                                     | 59,667    | 1                | 6.50%  | 4,176          | 1                | 1.31%  | \$1,593                   | 1 | 8.22%           |
| Educational Services                             | 74,152    | 1                | 2.42%  | 1,151          | 1                | 3.41%  | \$1,080                   | 1 | 4.15%           |
| Finance and Insurance                            | 44,697    | <b>•</b>         | -6.78% | 3,323          | 1                | 1.28%  | \$2,567                   | 1 | 3.22%           |
| Health Care and Social Services                  | 174,736   | 1                | 6.81%  | 5,158          | 1                | 4.54%  | \$1,351                   | 1 | 2.50%           |
| Information                                      | 11,575    | <b>4</b>         | -3.39% | 888            | 1                | 1.95%  | \$1,682                   | 1 | 2.25%           |
| Management of Companies and Enterprises*         | 13,761    | 1                | 3.25%  | 400            | 1                | 0.25%  | \$2,743                   | 1 | -1.22%          |
| Manufacturing                                    | 94,398    | 1                | -0.35% | 1,872          | 1                | -0.32% | \$2,911                   | 1 | 21.24%          |
| Mining*                                          | 602       | 1                | 6.17%  | 42             | •                | -6.67% | \$1,473                   | 1 | 0.96%           |
| Other Services (Except Public Administration)    | 32,971    | 1                | 3.54%  | 4,155          | 1                | 0.92%  | \$970                     | 1 | 4.98%           |
| Professional, Scientific, and Technical Services | 71,425    | 1                | -0.66% | 7,780          | 1                | 5.23%  | \$1,933                   | 1 | 6.91%           |
| Public Administration                            | 46,242    | 1                | 3.50%  | 371            | 1                | 0.27%  | \$1,425                   | 1 | 7.06%           |
| Real Estate and Rental and Leasing               | 15,843    | <b>4</b>         | -3.73% | 2,597          | 1                | 2.85%  | \$1,434                   | 1 | 5.99%           |
| Retail Trade                                     | 96,993    | 1                | 0.38%  | 5,516          | 1                | 1.27%  | \$778                     | 1 | 0.91%           |
| Transportation & Warehousing                     | 92,833    | 1                | 3.05%  | 1,909          | 1                | -2.00% | \$1,126                   | 1 | 0.18%           |
| Utilities*                                       | 4,547     | 1                | 1.84%  | 107            | 1                | 5.94%  | \$2,297                   | 1 | 2.96%           |
| Wholesale Trade                                  | 47,613    | 4                | -0.77% | 3,691          | 1                | 3.83%  | \$1,859                   | 1 | 2.54%           |