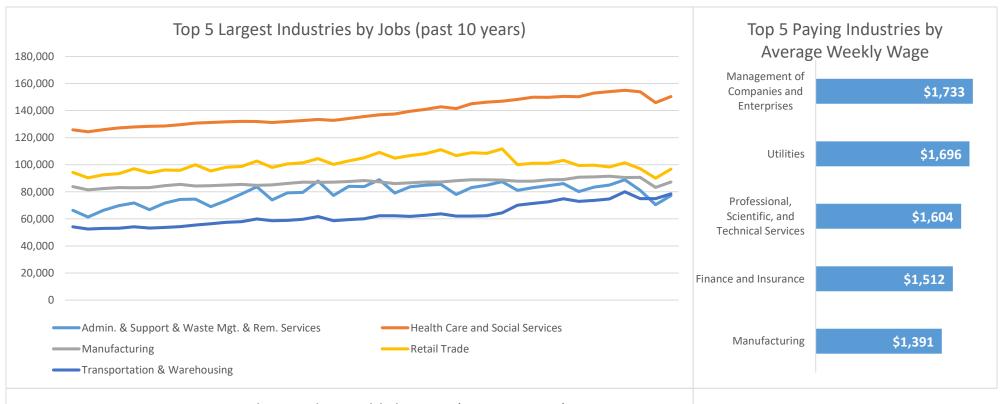

## **Economic Growth Region 5**

Boone, Hamilton, Hancock, Hendricks, Johnson, Madison, Marion, Morgan, and Shelby Counties

| Industry                                         | Jobs    | Previous<br>Year | Establishments | Previous<br>Year | Average<br>Weekly<br>Wage | Previous<br>Year |
|--------------------------------------------------|---------|------------------|----------------|------------------|---------------------------|------------------|
| Total                                            | 968,448 | <b>-4.63</b> %   | 45,525         | <b>1.65%</b>     | \$1,055                   | <b>5.08</b> %    |
| Accommodation and Food Services                  | 75,963  | <b>-18.18%</b>   | 3,935          | <b>-</b> 2.16%   | \$384                     | <b>1</b> 2.40%   |
| Admin. & Support & Waste Mgt. & Rem. Services    | 77,161  | <b>-</b> 9.26%   | 2,855          | <b>5.90%</b>     | \$751                     | <b>1</b> 8.37%   |
| Agriculture, Forestry, Fishing and Hunting*      | 2,195   | <b>1</b> 1.70%   | 216            | <b>1</b> 0.47%   | \$907                     | <b>6</b> .33%    |
| Arts, Entertainment, and Recreation*             | 13,310  | <b>-24.43</b> %  | 701            | -3.58%           | \$980                     | 9.87%            |
| Construction                                     | 54,274  | 1.94%            | 3,929          | <b>1</b> 2.34%   | \$1,269                   | 4.27%            |
| Educational Services                             | 62,312  | -3.80%           | 966            | <b>1</b> 2.55%   | \$929                     | 4.38%            |
| Finance and Insurance                            | 47,321  | -0.84%           | 3,113          | <b>1</b> 2.84%   | \$1,512                   | -9.08%           |
| Health Care and Social Services                  | 150,377 | -2.33%           | 4,302          | <b>1</b> 2.21%   | \$1,153                   | <b>5.01%</b>     |
| Information                                      | 11,986  | <b>-14.84%</b>   | 644            | <b>5.40%</b>     | \$1,357                   | 4.87%            |
| Management of Companies and Enterprises*         | 11,976  | -2.64%           | 345            | -3.63%           | \$1,733                   | <b>1</b> 0.93%   |
| Manufacturing                                    | 87,174  | <b>-</b> 4.75%   | 1,799          | 1.12%            | \$1,391                   | <b>1</b> 3.81%   |
| Mining*                                          | 547     | <b>56.29%</b>    | 41             | <b>1</b> 2.50%   | \$1,373                   | <b>1</b> 0.51%   |
| Other Services (Except Public Administration)    | 28,753  | <b>-10.69%</b>   | 3,906          | 1.14%            | \$798                     | 7.84%            |
| Professional, Scientific, and Technical Services | 59,499  | -0.44%           | 5,872          | <b>1</b> 2.77%   | \$1,604                   | <b>1</b> 8.16%   |
| Public Administration                            | 46,302  | <b>1</b> 0.52%   | 467            | 1.30%            | \$1,145                   | <b>1</b> 6.12%   |
| Real Estate and Rental and Leasing               | 15,731  | -9.29%           | 2,298          | <b>5.08%</b>     | \$1,036                   | 5.18%            |
| Retail Trade                                     | 96,670  | <b>-</b> 1.68%   | 5,312          | -0.08%           | \$649                     | 7.10%            |
| Transportation & Warehousing                     | 78,421  | <b>1</b> 5.07%   | 1,541          | 4.33%            | \$905                     | <b>1</b> 0.67%   |
| Utilities*                                       | 4,507   | -0.68%           | 89             | <b>1</b> 8.54%   | \$1,696                   | 1.62%            |
| Wholesale Trade                                  | 42,608  | -6.36%           | 3,194          | -0.84%           | \$1,372                   | <b>1.62%</b>     |