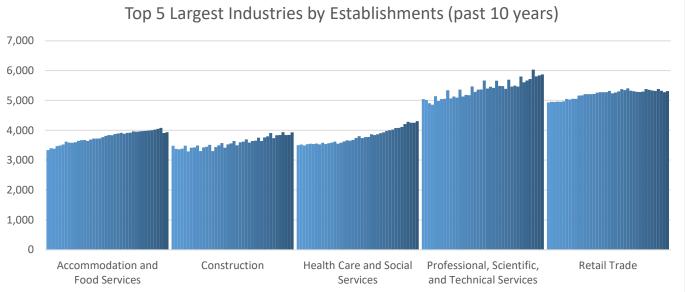

## **Economic Growth Region 5**

Boone, Hamilton, Hancock, Hendricks, Johnson, Madison, Marion, Morgan, and Shelby Counties

| Industry                                         | Jobs    | Previous<br>Year | Establishments | Previous<br>Year | Average<br>Weekly<br>Wage | Previous<br>Year |
|--------------------------------------------------|---------|------------------|----------------|------------------|---------------------------|------------------|
| Total                                            | 968,448 | <b>-4.63</b> %   | 45,525         | <b>1.65%</b>     | \$1,055                   | <b>5.08</b> %    |
| Accommodation and Food Services                  | 75,963  | <b>-18.18%</b>   | 3,935          | <b>-</b> 2.16%   | \$384                     | <b>1</b> 2.40%   |
| Admin. & Support & Waste Mgt. & Rem. Services    | 77,161  | <b>-</b> 9.26%   | 2,855          | <b>5.90%</b>     | \$751                     | <b>1</b> 8.37%   |
| Agriculture, Forestry, Fishing and Hunting*      | 2,195   | <b>1</b> 1.70%   | 216            | <b>1</b> 0.47%   | \$907                     | <b>6</b> .33%    |
| Arts, Entertainment, and Recreation*             | 13,310  | <b>-24.43</b> %  | 701            | -3.58%           | \$980                     | 9.87%            |
| Construction                                     | 54,274  | 1.94%            | 3,929          | <b>1</b> 2.34%   | \$1,269                   | 4.27%            |
| Educational Services                             | 62,312  | -3.80%           | 966            | <b>1</b> 2.55%   | \$929                     | 4.38%            |
| Finance and Insurance                            | 47,321  | -0.84%           | 3,113          | <b>1</b> 2.84%   | \$1,512                   | -9.08%           |
| Health Care and Social Services                  | 150,377 | -2.33%           | 4,302          | <b>1</b> 2.21%   | \$1,153                   | <b>5.01%</b>     |
| Information                                      | 11,986  | <b>-14.84%</b>   | 644            | <b>5.40%</b>     | \$1,357                   | 4.87%            |
| Management of Companies and Enterprises*         | 11,976  | -2.64%           | 345            | -3.63%           | \$1,733                   | <b>1</b> 0.93%   |
| Manufacturing                                    | 87,174  | <b>-</b> 4.75%   | 1,799          | 1.12%            | \$1,391                   | <b>1</b> 3.81%   |
| Mining*                                          | 547     | <b>56.29%</b>    | 41             | <b>1</b> 2.50%   | \$1,373                   | <b>1</b> 0.51%   |
| Other Services (Except Public Administration)    | 28,753  | <b>-10.69%</b>   | 3,906          | 1.14%            | \$798                     | 7.84%            |
| Professional, Scientific, and Technical Services | 59,499  | -0.44%           | 5,872          | <b>1</b> 2.77%   | \$1,604                   | <b>1</b> 8.16%   |
| Public Administration                            | 46,302  | <b>1</b> 0.52%   | 467            | 1.30%            | \$1,145                   | <b>1</b> 6.12%   |
| Real Estate and Rental and Leasing               | 15,731  | -9.29%           | 2,298          | <b>5.08%</b>     | \$1,036                   | 5.18%            |
| Retail Trade                                     | 96,670  | <b>-</b> 1.68%   | 5,312          | -0.08%           | \$649                     | 7.10%            |
| Transportation & Warehousing                     | 78,421  | <b>1</b> 5.07%   | 1,541          | 4.33%            | \$905                     | <b>1</b> 0.67%   |
| Utilities*                                       | 4,507   | -0.68%           | 89             | <b>1</b> 8.54%   | \$1,696                   | 1.62%            |
| Wholesale Trade                                  | 42,608  | -6.36%           | 3,194          | -0.84%           | \$1,372                   | <b>1.62%</b>     |