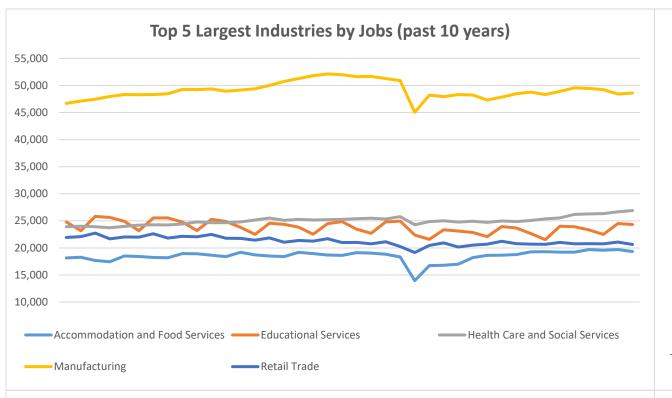

## **Economic Growth Region 4**

**Quarter 1 2024** 

Benton, Carroll, Cass, Clinton, Fountain, Howard, Miami, Montgomery, Tippecanoe, Tipton, Warren, and White Counties

| Industry                                         | Jobs    | Previous<br>Year | Establishments | Previous<br>Year | Average<br>Weekly<br>Wage | Previous<br>Year |
|--------------------------------------------------|---------|------------------|----------------|------------------|---------------------------|------------------|
| Total                                            | 205,484 | <b>1</b> 0.48%   | 10,307         | 1.85%            | \$1,147                   | 4.75%            |
| Accommodation and Food Services                  | 19,339  | <b>1</b> 0.65%   | 1,000          | <b>1</b> 0.20%   | \$376                     | 4.74%            |
| Admin. & Support & Waste Mgt. & Rem. Services    | 7,588   | -8.28%           | 479            | <b>-</b> 1.44%   | \$710                     | 10.76%           |
| Agriculture, Forestry, Fishing and Hunting       | 2,389   | <b>1.66</b> %    | 321            | 1.90%            | \$917                     | -3.07%           |
| Arts, Entertainment, and Recreation*             | 1,119   | <u>-11.89%</u>   | 126            | 3.28%            | \$389                     | 1.04%            |
| Construction                                     | 9,291   | <b>1</b> 8.90%   | 909            | 0.33%            | \$1,361                   | <b>11.47%</b>    |
| Educational Services*                            | 24,335  | <b>1.76</b> %    | 187            |                  |                           |                  |
| Finance and Insurance                            | 4,125   | -0.84%           | 641            | -0.31%           | \$1,531                   | <b>3.17%</b>     |
| Health Care and Social Services                  | 26,900  | <b>1</b> 2.74%   | 993            | 2.80%            | \$1,043                   | <b>1.46%</b>     |
| Information*                                     | 1,778   | <b>1.31</b> %    | 152            | -3.18%           | \$919                     | <b>3.03%</b>     |
| Management of Companies and Enterprises*         | 421     | <b>1</b> 99.53%  | 43             | 10.26%           | \$1,639                   | <b>J</b> -12.21% |
| Manufacturing*                                   | 48,634  | <u>-1.87%</u>    | 507            | <b>-</b> 2.31%   | \$1,685                   | <b>4</b> .27%    |
| Mining*                                          | 84      | <b>↓</b> -4.55%  | 17             | 0.00%            | \$1,360                   | <b>1.90%</b>     |
| Other Services (Except Public Administration)*   | 5,643   | <b>1</b> 3.18%   | 794            | 3.66%            | \$728                     | <b>1</b> 6.28%   |
| Professional, Scientific, and Technical Services | 5,151   | <b>1</b> 0.16%   | 917            | 5.16%            | \$1,471                   | <b>1</b> 8.00%   |
| Public Administration                            | 8,983   | <b>1</b> 2.00%   | 222            | -0.89%           | \$1,067                   | 7.89%            |
| Real Estate and Rental and Leasing*              | 1,927   | <b>-</b> 1.28%   | 424            | <b>1</b> 2.42%   | \$958                     | <b>3.79%</b>     |
| Retail Trade                                     | 20,627  | -0.68%           | 1,474          | <b>1</b> 2.86%   | \$646                     | <b>1</b> 0.62%   |
| Transportation & Warehousing                     | 7,067   | 0.00%            | 513            | <b>1</b> 0.59%   | \$1,076                   | <b>5.49%</b>     |
| Utilities*                                       | 437     | <b>13.21</b> %   | 35             | 0.00%            | \$2,622                   | <b>18.11%</b>    |
| Wholesale Trade                                  | 5,766   | 7.31%            | 553            | 5.94%            | \$1,464                   | 1.10%            |