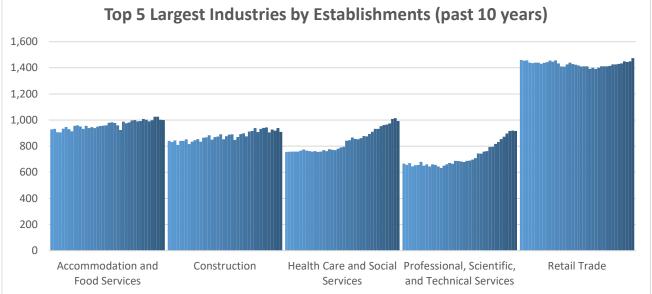

## **Economic Growth Region 4**

**Quarter 1 2024** 

Benton, Carroll, Cass, Clinton, Fountain, Howard, Miami, Montgomery, Tippecanoe, Tipton, Warren, and White Counties

| Industry                                         | Jobs    | Previous<br>Year | Establishments | Previous<br>Year | Average<br>Weekly<br>Wage | Previous<br>Year |
|--------------------------------------------------|---------|------------------|----------------|------------------|---------------------------|------------------|
| Total                                            | 205,484 | <b>1</b> 0.48%   | 10,307         | 1.85%            | \$1,147                   | 4.75%            |
| Accommodation and Food Services                  | 19,339  | <b>1</b> 0.65%   | 1,000          | <b>1</b> 0.20%   | \$376                     | 4.74%            |
| Admin. & Support & Waste Mgt. & Rem. Services    | 7,588   | -8.28%           | 479            | <b>-</b> 1.44%   | \$710                     | 10.76%           |
| Agriculture, Forestry, Fishing and Hunting       | 2,389   | <b>1.66</b> %    | 321            | 1.90%            | \$917                     | -3.07%           |
| Arts, Entertainment, and Recreation*             | 1,119   | <u>-11.89%</u>   | 126            | 3.28%            | \$389                     | 1.04%            |
| Construction                                     | 9,291   | <b>1</b> 8.90%   | 909            | 0.33%            | \$1,361                   | <b>11.47%</b>    |
| Educational Services*                            | 24,335  | <b>1.76</b> %    | 187            |                  |                           |                  |
| Finance and Insurance                            | 4,125   | -0.84%           | 641            | -0.31%           | \$1,531                   | <b>3.17%</b>     |
| Health Care and Social Services                  | 26,900  | <b>1</b> 2.74%   | 993            | 2.80%            | \$1,043                   | <b>1.46%</b>     |
| Information*                                     | 1,778   | <b>1.31</b> %    | 152            | -3.18%           | \$919                     | <b>3.03%</b>     |
| Management of Companies and Enterprises*         | 421     | <b>1</b> 99.53%  | 43             | 10.26%           | \$1,639                   | <b>J</b> -12.21% |
| Manufacturing*                                   | 48,634  | <u>-1.87%</u>    | 507            | <b>-</b> 2.31%   | \$1,685                   | <b>4</b> .27%    |
| Mining*                                          | 84      | <b>↓</b> -4.55%  | 17             | 0.00%            | \$1,360                   | <b>1.90%</b>     |
| Other Services (Except Public Administration)*   | 5,643   | <b>1</b> 3.18%   | 794            | 3.66%            | \$728                     | <b>1</b> 6.28%   |
| Professional, Scientific, and Technical Services | 5,151   | <b>1</b> 0.16%   | 917            | 5.16%            | \$1,471                   | <b>1</b> 8.00%   |
| Public Administration                            | 8,983   | <b>1</b> 2.00%   | 222            | -0.89%           | \$1,067                   | 7.89%            |
| Real Estate and Rental and Leasing*              | 1,927   | <b>-</b> 1.28%   | 424            | <b>1</b> 2.42%   | \$958                     | <b>3.79%</b>     |
| Retail Trade                                     | 20,627  | -0.68%           | 1,474          | <b>1</b> 2.86%   | \$646                     | <b>1</b> 0.62%   |
| Transportation & Warehousing                     | 7,067   | 0.00%            | 513            | <b>1</b> 0.59%   | \$1,076                   | <b>5.49%</b>     |
| Utilities*                                       | 437     | <b>13.21</b> %   | 35             | 0.00%            | \$2,622                   | <b>18.11%</b>    |
| Wholesale Trade                                  | 5,766   | 7.31%            | 553            | 5.94%            | \$1,464                   | 1.10%            |