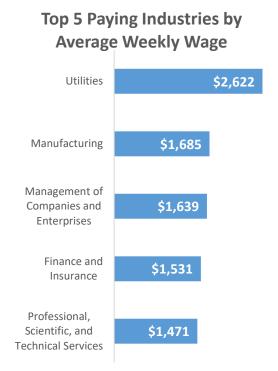

## **Economic Growth Region 4**

**Quarter 1 2024** 

Benton, Carroll, Cass, Clinton, Fountain, Howard, Miami, Montgomery, Tippecanoe, Tipton, Warren, and White Counties

| Industry                                         | Jobs    | Previous<br>Year | Establishments | Previous<br>Year | Average<br>Weekly<br>Wage | Previous<br>Year |
|--------------------------------------------------|---------|------------------|----------------|------------------|---------------------------|------------------|
| Total                                            | 205,484 | <b>1</b> 0.48%   | 10,307         | 1.85%            | \$1,147                   | 4.75%            |
| Accommodation and Food Services                  | 19,339  | <b>1</b> 0.65%   | 1,000          | <b>1</b> 0.20%   | \$376                     | 4.74%            |
| Admin. & Support & Waste Mgt. & Rem. Services    | 7,588   | -8.28%           | 479            | <b>-</b> 1.44%   | \$710                     | 10.76%           |
| Agriculture, Forestry, Fishing and Hunting       | 2,389   | <b>1.66</b> %    | 321            | 1.90%            | \$917                     | -3.07%           |
| Arts, Entertainment, and Recreation*             | 1,119   | <u>-11.89%</u>   | 126            | 3.28%            | \$389                     | 1.04%            |
| Construction                                     | 9,291   | <b>1</b> 8.90%   | 909            | 0.33%            | \$1,361                   | <b>11.47%</b>    |
| Educational Services*                            | 24,335  | <b>1.76</b> %    | 187            |                  |                           |                  |
| Finance and Insurance                            | 4,125   | -0.84%           | 641            | -0.31%           | \$1,531                   | <b>3.17%</b>     |
| Health Care and Social Services                  | 26,900  | <b>1</b> 2.74%   | 993            | 2.80%            | \$1,043                   | <b>1.46%</b>     |
| Information*                                     | 1,778   | <b>1.31</b> %    | 152            | -3.18%           | \$919                     | <b>3.03%</b>     |
| Management of Companies and Enterprises*         | 421     | <b>1</b> 99.53%  | 43             | 10.26%           | \$1,639                   | <b>J</b> -12.21% |
| Manufacturing*                                   | 48,634  | <u>-1.87%</u>    | 507            | <b>-</b> 2.31%   | \$1,685                   | <b>4</b> .27%    |
| Mining*                                          | 84      | <b>↓</b> -4.55%  | 17             | 0.00%            | \$1,360                   | <b>1.90%</b>     |
| Other Services (Except Public Administration)*   | 5,643   | <b>1</b> 3.18%   | 794            | 3.66%            | \$728                     | <b>1</b> 6.28%   |
| Professional, Scientific, and Technical Services | 5,151   | <b>1</b> 0.16%   | 917            | 5.16%            | \$1,471                   | <b>1</b> 8.00%   |
| Public Administration                            | 8,983   | <b>1</b> 2.00%   | 222            | -0.89%           | \$1,067                   | 7.89%            |
| Real Estate and Rental and Leasing*              | 1,927   | <b>-</b> 1.28%   | 424            | <b>1</b> 2.42%   | \$958                     | <b>3.79%</b>     |
| Retail Trade                                     | 20,627  | -0.68%           | 1,474          | <b>1</b> 2.86%   | \$646                     | <b>1</b> 0.62%   |
| Transportation & Warehousing                     | 7,067   | 0.00%            | 513            | <b>1</b> 0.59%   | \$1,076                   | <b>5.49%</b>     |
| Utilities*                                       | 437     | <b>13.21</b> %   | 35             | 0.00%            | \$2,622                   | <b>18.11%</b>    |
| Wholesale Trade                                  | 5,766   | 7.31%            | 553            | 5.94%            | \$1,464                   | 1.10%            |