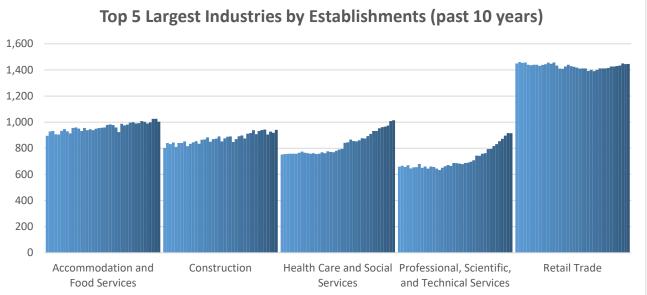

## **Economic Growth Region 4**

**Quarter 4 2023** 

Benton, Carroll, Cass, Clinton, Fountain, Howard, Miami, Montgomery, Tippecanoe, Tipton, Warren, and White Counties

| Industry                                         | Jobs    | Previous<br>Year | Establishments | Previous<br>Year | Average<br>Weekly<br>Wage | Previous<br>Year |
|--------------------------------------------------|---------|------------------|----------------|------------------|---------------------------|------------------|
| Total                                            | 207,445 | <b>1</b> 0.96%   | 10,387         | 1.67%            | \$1,099                   | 6.08%            |
| Accommodation and Food Services                  | 19,621  | <b>1</b> 2.03%   | 1,003          | 1.31%            | \$386                     | 5.18%            |
| Admin. & Support & Waste Mgt. & Rem. Services    | 7,854   | <b>-13.49</b> %  | 495            | <b>-</b> 1.59%   | \$758                     | 13.30%           |
| Agriculture, Forestry, Fishing and Hunting       | 2,633   | 1.74%            | 333            | <b>1</b> 3.74%   | \$1,047                   | 2.15%            |
| Arts, Entertainment, and Recreation*             | 1,451   | <b>1</b> 2.40%   | 134            | <b>1</b> 5.51%   | \$371                     | 1.92%            |
| Construction                                     | 9,623   |                  |                | -0.21%           | \$1,456                   | 8.01%            |
| Educational Services*                            | 24,493  | 1.99%            | 184            | <b>1</b> 8.24%   | \$1,265                   | 4.37%            |
| Finance and Insurance                            | 4,192   | -0.38%           | 647            | <b>1</b> 0.31%   | \$1,379                   | <b>1</b> 6.82%   |
| Health Care and Social Services                  | 26,674  | 4.42%            | 1,015          | <b>1</b> 5.51%   | \$1,024                   | 0.79%            |
| Information*                                     | 1,794   | <b>1.04%</b>     | 157            | <b>-</b> 1.26%   | \$933                     | 6.14%            |
| Management of Companies and Enterprises*         | 352     | <b>1</b> 66.82%  | 40             | <b>1</b> 8.11%   | \$1,797                   | <b>-19.78</b> %  |
| Manufacturing*                                   | 48,435  | -0.97%           | 516            | <b>1</b> 2.79%   | \$1,487                   | 9.34%            |
| Mining*                                          | 86      | <b>-</b> 5.49%   | 17             | 0.00%            | \$1,654                   | 1.97%            |
| Other Services (Except Public Administration)    | 5,604   | <b>-1.41</b> %   | 793            | <b>1</b> 2.19%   | \$781                     | 10.47%           |
| Professional, Scientific, and Technical Services | 4,976   | -0.04%           | 915            | 7.14%            | \$1,522                   | 4.68%            |
| Public Administration                            | 9,141   | <b>1</b> 0.76%   | 225            | <b>-23.47</b> %  | \$1,023                   | 6.01%            |
| Real Estate and Rental and Leasing*              | 1,967   | <b>1</b> 0.87%   | 442            | <b>1</b> 2.55%   | \$965                     | 2.55%            |
| Retail Trade                                     | 21,071  | <b>1</b> 0.19%   | 1,446          | 1.12%            | \$623                     | -0.32%           |
| Transportation & Warehousing                     | 7,249   | 1.61%            | 518            | <b>1</b> 2.17%   | \$1,115                   | <b>6.39%</b>     |
| Utilities*                                       | 388     | -8.27%           | 34             | 0.00%            | \$1,952                   | <b>1</b> 0.41%   |
| Wholesale Trade                                  | 5,747   | <b>8.68</b> %    | 532            | <b>3.50%</b>     | \$1,532                   | 3.03%            |