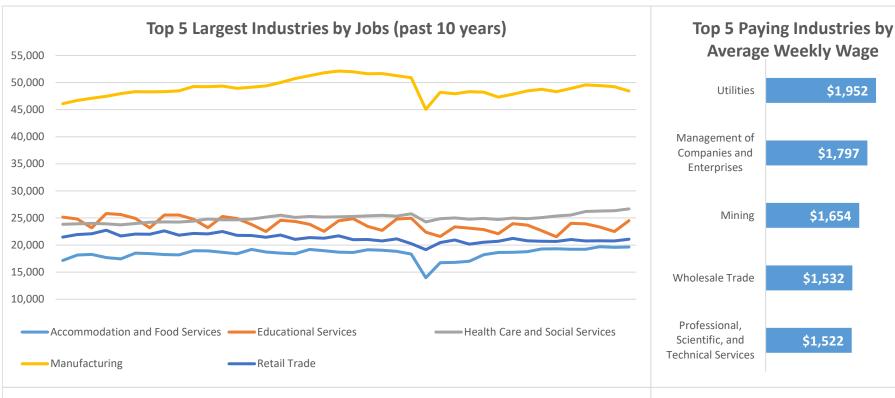

## **Economic Growth Region 4**

**Quarter 4 2023** 

Benton, Carroll, Cass, Clinton, Fountain, Howard, Miami, Montgomery, Tippecanoe, Tipton, Warren, and White Counties

| Industry                                         | Jobs    | Previous<br>Year | Establishments | Previous<br>Year | Average<br>Weekly<br>Wage | Previous<br>Year |
|--------------------------------------------------|---------|------------------|----------------|------------------|---------------------------|------------------|
| Total                                            | 207,445 | <b>1</b> 0.96%   | 10,387         | 1.67%            | \$1,099                   | 6.08%            |
| Accommodation and Food Services                  | 19,621  | <b>1</b> 2.03%   | 1,003          | 1.31%            | \$386                     | 5.18%            |
| Admin. & Support & Waste Mgt. & Rem. Services    | 7,854   | <b>-13.49</b> %  | 495            | <b>-</b> 1.59%   | \$758                     | 13.30%           |
| Agriculture, Forestry, Fishing and Hunting       | 2,633   | 1.74%            | 333            | <b>1</b> 3.74%   | \$1,047                   | 2.15%            |
| Arts, Entertainment, and Recreation*             | 1,451   | <b>1</b> 2.40%   | 134            | <b>1</b> 5.51%   | \$371                     | 1.92%            |
| Construction                                     | 9,623   |                  |                | -0.21%           | \$1,456                   | 8.01%            |
| Educational Services*                            | 24,493  | 1.99%            | 184            | <b>1</b> 8.24%   | \$1,265                   | 4.37%            |
| Finance and Insurance                            | 4,192   | -0.38%           | 647            | <b>1</b> 0.31%   | \$1,379                   | <b>1</b> 6.82%   |
| Health Care and Social Services                  | 26,674  | 4.42%            | 1,015          | <b>1</b> 5.51%   | \$1,024                   | 0.79%            |
| Information*                                     | 1,794   | <b>1.04%</b>     | 157            | <b>-</b> 1.26%   | \$933                     | 6.14%            |
| Management of Companies and Enterprises*         | 352     | <b>1</b> 66.82%  | 40             | <b>1</b> 8.11%   | \$1,797                   | <b>-19.78</b> %  |
| Manufacturing*                                   | 48,435  | -0.97%           | 516            | <b>1</b> 2.79%   | \$1,487                   | 9.34%            |
| Mining*                                          | 86      | <b>-</b> 5.49%   | 17             | 0.00%            | \$1,654                   | 1.97%            |
| Other Services (Except Public Administration)    | 5,604   | <b>-1.41</b> %   | 793            | <b>1</b> 2.19%   | \$781                     | 10.47%           |
| Professional, Scientific, and Technical Services | 4,976   | -0.04%           | 915            | 7.14%            | \$1,522                   | 4.68%            |
| Public Administration                            | 9,141   | <b>1</b> 0.76%   | 225            | <b>-23.47</b> %  | \$1,023                   | 6.01%            |
| Real Estate and Rental and Leasing*              | 1,967   | <b>1</b> 0.87%   | 442            | <b>1</b> 2.55%   | \$965                     | 2.55%            |
| Retail Trade                                     | 21,071  | <b>1</b> 0.19%   | 1,446          | 1.12%            | \$623                     | -0.32%           |
| Transportation & Warehousing                     | 7,249   | 1.61%            | 518            | <b>1</b> 2.17%   | \$1,115                   | <b>6.39%</b>     |
| Utilities*                                       | 388     | -8.27%           | 34             | 0.00%            | \$1,952                   | <b>1</b> 0.41%   |
| Wholesale Trade                                  | 5,747   | <b>8.68</b> %    | 532            | <b>3.50%</b>     | \$1,532                   | 3.03%            |

## Source:

Quarterly Census of Employment and Wages, Indiana Dept. of Workforce Development

\$1,952

\$1,797

\$1,654

\$1,532

\$1,522

For more information, contact: