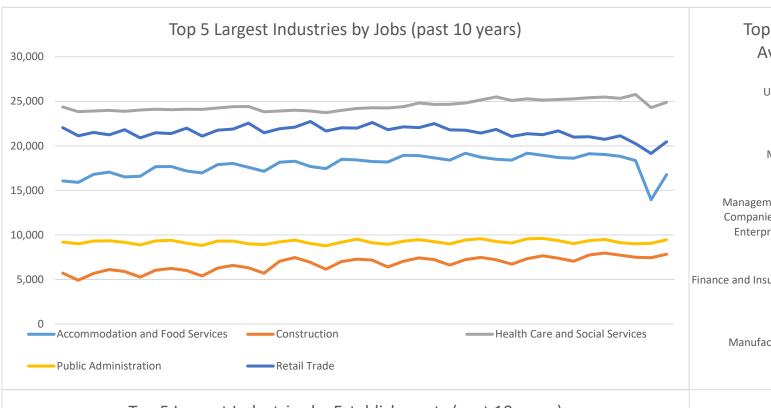

## **Economic Growth Region 4**

Benton, Carroll, Cass, Clinton, Fountain, Howard, Miami, Montgomery, Tippecanoe, Tipton, Warren, and White Counties

| Industry                                         | Jobs    | Previo<br>Yea |       | Establishments |   | revious<br>Year | Average<br>Weekly<br>Wage | Previous<br>Year |        |
|--------------------------------------------------|---------|---------------|-------|----------------|---|-----------------|---------------------------|------------------|--------|
| Total                                            | 193,382 | <b>J</b> -4   | 4.86% | 9,632          | 1 | 0.73%           | \$899                     | 介                | 4.66%  |
| Accommodation and Food Services                  | 16,762  | <b>J</b> -11  | 1.95% | 985            | 1 | 0.20%           | \$319                     | 1                | 5.63%  |
| Admin. & Support & Waste Mgt. & Rem. Services    | 6,670   | <b>J</b> -11  | 1.63% | 443            | 1 | 4.24%           | \$593                     | 1                | 8.01%  |
| Agriculture, Forestry, Fishing and Hunting       | 2,640   | 1             | 4.60% | 291            | 1 | 1.75%           | \$786                     | 1                | 0.77%  |
| Arts, Entertainment, and Recreation*             | 1,083   | <b>J</b> -12  | 2.17% | 115            | 1 | -0.86%          | \$290                     | 1                | 9.85%  |
| Construction                                     | 7,840   | <b>J</b> -1   | 1.59% | 890            | 1 | 0.23%           | \$1,066                   | 1                | 2.21%  |
| Educational Services*                            | 21,753  | <b>J</b> -4   | 4.22% | 181            | 1 | -0.55%          | \$1,086                   | 1                | 4.93%  |
| Finance and Insurance                            | 4,226   | 1 0           | 0.07% | 644            | 1 | 1.10%           | \$1,185                   | 1                | 9.32%  |
| Health Care and Social Services                  | 24,876  | <b>↓</b> -2   | 2.34% | 855            | 1 | 1.54%           | \$887                     | 1                | 6.10%  |
| Information*                                     | 1,594   | <b>↓</b> -12  | 2.13% | 139            | 1 | 3.73%           | \$785                     | 1                | 16.82% |
| Management of Companies and Enterprises*         | 287     | <b>↓</b> -5   | 5.59% | 34             |   | 0.00%           | \$1,617                   | 1                | 0.62%  |
| Manufacturing*                                   | 48,146  | <b>↓</b> -6   | 6.81% | 498            | 1 | 2.68%           | \$1,175                   | 1                | 2.35%  |
| Mining*                                          | 91      | <b>1</b> 3    | 3.41% | 17             |   | 0.00%           | \$1,648                   | 1                | -2.14% |
| Other Services (Except Public Administration)    | 5,232   | <b>J</b> -5   | 5.32% | 752            | 1 | -1.05%          | \$624                     | 1                | 1.13%  |
| Professional, Scientific, and Technical Services | 4,457   | <b>1</b> 3    | 3.05% | 708            | 1 | 4.27%           | \$1,123                   | <b>4</b>         | -2.85% |
| Public Administration                            | 9,458   | <b>-</b> (    | 0.38% | 299            | 4 | -0.99%          | \$852                     | 1                | 5.84%  |
| Real Estate and Rental and Leasing*              | 1,906   | <b>J</b> -1   | 1.65% | 393            | 1 | 0.77%           | \$789                     | 1                | 4.78%  |
| Retail Trade                                     | 20,459  | -1            | 1.35% | 1,398          | 1 | -0.85%          | \$540                     | 1                | 6.30%  |
| Transportation & Warehousing                     | 6,622   | <b>-</b> C    | 0.72% | 479            | 1 | -1.03%          | \$909                     | 1                | 5.57%  |
| Utilities*                                       | 381     | 1 4           | 4.96% | 28             | 1 | 7.69%           | \$1,808                   | 1                | 4.27%  |
| Wholesale Trade                                  | 4,969   | <b>-</b> 6    | 6.16% | 483            | 1 | 0.21%           | \$1,070                   | 1                | 3.38%  |