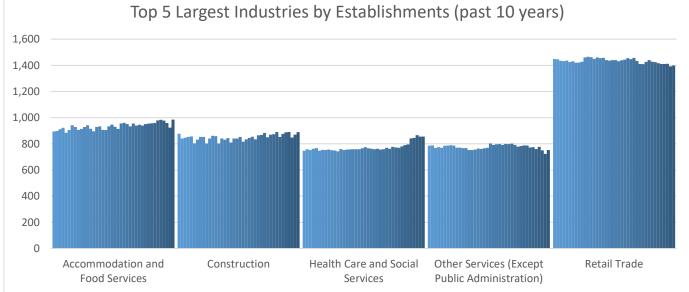

## **Economic Growth Region 4**

Benton, Carroll, Cass, Clinton, Fountain, Howard, Miami, Montgomery, Tippecanoe, Tipton, Warren, and White Counties

| Industry                                         | Jobs    | Previo<br>Yea |       | Establishments |   | revious<br>Year | Average<br>Weekly<br>Wage | Previous<br>Year |        |
|--------------------------------------------------|---------|---------------|-------|----------------|---|-----------------|---------------------------|------------------|--------|
| Total                                            | 193,382 | <b>J</b> -4   | 4.86% | 9,632          | 1 | 0.73%           | \$899                     | 介                | 4.66%  |
| Accommodation and Food Services                  | 16,762  | <b>J</b> -11  | 1.95% | 985            | 1 | 0.20%           | \$319                     | 1                | 5.63%  |
| Admin. & Support & Waste Mgt. & Rem. Services    | 6,670   | <b>J</b> -11  | 1.63% | 443            | 1 | 4.24%           | \$593                     | 1                | 8.01%  |
| Agriculture, Forestry, Fishing and Hunting       | 2,640   | 1             | 4.60% | 291            | 1 | 1.75%           | \$786                     | 1                | 0.77%  |
| Arts, Entertainment, and Recreation*             | 1,083   | <b>J</b> -12  | 2.17% | 115            | 1 | -0.86%          | \$290                     | 1                | 9.85%  |
| Construction                                     | 7,840   | <b>J</b> -1   | 1.59% | 890            | 1 | 0.23%           | \$1,066                   | 1                | 2.21%  |
| Educational Services*                            | 21,753  | <b>J</b> -4   | 4.22% | 181            | 1 | -0.55%          | \$1,086                   | 1                | 4.93%  |
| Finance and Insurance                            | 4,226   | 1 0           | 0.07% | 644            | 1 | 1.10%           | \$1,185                   | 1                | 9.32%  |
| Health Care and Social Services                  | 24,876  | <b>↓</b> -2   | 2.34% | 855            | 1 | 1.54%           | \$887                     | 1                | 6.10%  |
| Information*                                     | 1,594   | <b>↓</b> -12  | 2.13% | 139            | 1 | 3.73%           | \$785                     | 1                | 16.82% |
| Management of Companies and Enterprises*         | 287     | <b>↓</b> -5   | 5.59% | 34             |   | 0.00%           | \$1,617                   | 1                | 0.62%  |
| Manufacturing*                                   | 48,146  | <b>↓</b> -6   | 6.81% | 498            | 1 | 2.68%           | \$1,175                   | 1                | 2.35%  |
| Mining*                                          | 91      | <b>1</b> 3    | 3.41% | 17             |   | 0.00%           | \$1,648                   | 1                | -2.14% |
| Other Services (Except Public Administration)    | 5,232   | <b>J</b> -5   | 5.32% | 752            | 1 | -1.05%          | \$624                     | 1                | 1.13%  |
| Professional, Scientific, and Technical Services | 4,457   | <b>1</b> 3    | 3.05% | 708            | 1 | 4.27%           | \$1,123                   | <b>4</b>         | -2.85% |
| Public Administration                            | 9,458   | <b>-</b> (    | 0.38% | 299            | 4 | -0.99%          | \$852                     | 1                | 5.84%  |
| Real Estate and Rental and Leasing*              | 1,906   | <b>J</b> -1   | 1.65% | 393            | 1 | 0.77%           | \$789                     | 1                | 4.78%  |
| Retail Trade                                     | 20,459  | -1            | 1.35% | 1,398          | 1 | -0.85%          | \$540                     | 1                | 6.30%  |
| Transportation & Warehousing                     | 6,622   | <b>-</b> C    | 0.72% | 479            | 1 | -1.03%          | \$909                     | 1                | 5.57%  |
| Utilities*                                       | 381     | 1 4           | 4.96% | 28             | 1 | 7.69%           | \$1,808                   | 1                | 4.27%  |
| Wholesale Trade                                  | 4,969   | <b>-</b> 6    | 6.16% | 483            | 1 | 0.21%           | \$1,070                   | 1                | 3.38%  |