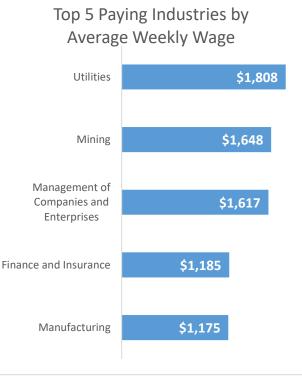

## **Economic Growth Region 4**

Benton, Carroll, Cass, Clinton, Fountain, Howard, Miami, Montgomery, Tippecanoe, Tipton, Warren, and White Counties

| Industry                                         | Jobs    | Previo<br>Yea |       | Establishments |   | revious<br>Year | Average<br>Weekly<br>Wage | Previous<br>Year |        |
|--------------------------------------------------|---------|---------------|-------|----------------|---|-----------------|---------------------------|------------------|--------|
| Total                                            | 193,382 | <b>J</b> -4   | 4.86% | 9,632          | 1 | 0.73%           | \$899                     | 介                | 4.66%  |
| Accommodation and Food Services                  | 16,762  | <b>J</b> -11  | 1.95% | 985            | 1 | 0.20%           | \$319                     | 1                | 5.63%  |
| Admin. & Support & Waste Mgt. & Rem. Services    | 6,670   | <b>J</b> -11  | 1.63% | 443            | 1 | 4.24%           | \$593                     | 1                | 8.01%  |
| Agriculture, Forestry, Fishing and Hunting       | 2,640   | 1             | 4.60% | 291            | 1 | 1.75%           | \$786                     | 1                | 0.77%  |
| Arts, Entertainment, and Recreation*             | 1,083   | <b>J</b> -12  | 2.17% | 115            | 1 | -0.86%          | \$290                     | 1                | 9.85%  |
| Construction                                     | 7,840   | <b>J</b> -1   | 1.59% | 890            | 1 | 0.23%           | \$1,066                   | 1                | 2.21%  |
| Educational Services*                            | 21,753  | <b>J</b> -4   | 4.22% | 181            | 1 | -0.55%          | \$1,086                   | 1                | 4.93%  |
| Finance and Insurance                            | 4,226   | 1 0           | 0.07% | 644            | 1 | 1.10%           | \$1,185                   | 1                | 9.32%  |
| Health Care and Social Services                  | 24,876  | <b>↓</b> -2   | 2.34% | 855            | 1 | 1.54%           | \$887                     | 1                | 6.10%  |
| Information*                                     | 1,594   | <b>↓</b> -12  | 2.13% | 139            | 1 | 3.73%           | \$785                     | 1                | 16.82% |
| Management of Companies and Enterprises*         | 287     | <b>↓</b> -5   | 5.59% | 34             |   | 0.00%           | \$1,617                   | 1                | 0.62%  |
| Manufacturing*                                   | 48,146  | <b>↓</b> -6   | 6.81% | 498            | 1 | 2.68%           | \$1,175                   | 1                | 2.35%  |
| Mining*                                          | 91      | <b>1</b> 3    | 3.41% | 17             |   | 0.00%           | \$1,648                   | 1                | -2.14% |
| Other Services (Except Public Administration)    | 5,232   | <b>J</b> -5   | 5.32% | 752            | 1 | -1.05%          | \$624                     | 1                | 1.13%  |
| Professional, Scientific, and Technical Services | 4,457   | <b>1</b> 3    | 3.05% | 708            | 1 | 4.27%           | \$1,123                   | <b>4</b>         | -2.85% |
| Public Administration                            | 9,458   | <b>-</b> (    | 0.38% | 299            | 4 | -0.99%          | \$852                     | 1                | 5.84%  |
| Real Estate and Rental and Leasing*              | 1,906   | <b>J</b> -1   | 1.65% | 393            | 1 | 0.77%           | \$789                     | 1                | 4.78%  |
| Retail Trade                                     | 20,459  | -1            | 1.35% | 1,398          | 1 | -0.85%          | \$540                     | 1                | 6.30%  |
| Transportation & Warehousing                     | 6,622   | <b>-</b> C    | 0.72% | 479            | 1 | -1.03%          | \$909                     | 1                | 5.57%  |
| Utilities*                                       | 381     | 1 4           | 4.96% | 28             | 1 | 7.69%           | \$1,808                   | 1                | 4.27%  |
| Wholesale Trade                                  | 4,969   | <b>-</b> 6    | 6.16% | 483            | 1 | 0.21%           | \$1,070                   | 1                | 3.38%  |