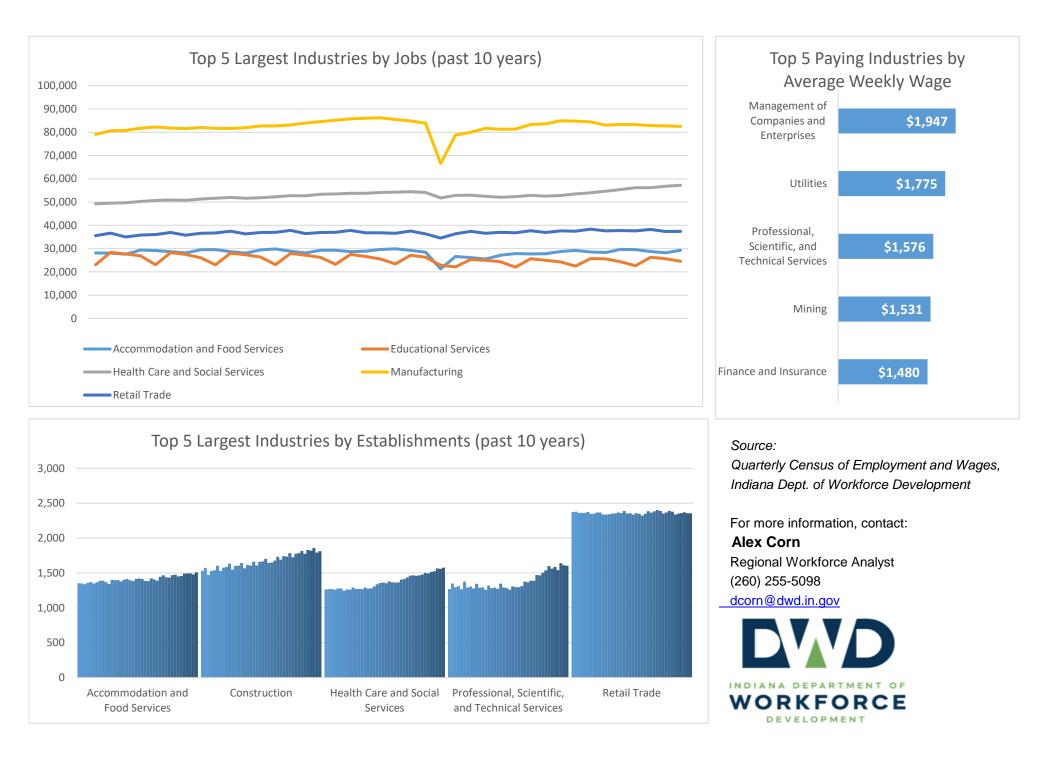

## **Economic Growth Region 3**

Adams, Allen, DeKalb, Grant, Huntington, LaGrange, Noble, Steuben, Wabash, Wells, and Whitley Counties

| Industry                                         | Jobs    | Previous<br>Year | Establishments | Previous<br>Year | Average<br>Weekly<br>Wage | Previous<br>Year |
|--------------------------------------------------|---------|------------------|----------------|------------------|---------------------------|------------------|
| Total                                            | 360,132 | <b>-0.19%</b>    | 17,999         | <b>1</b> 0.75%   | \$1,042                   | <b>1.62%</b>     |
| Accommodation and Food Services                  | 29,283  | -1.26%           | 1,509          | 1.14%            | \$402                     | <b>1.42%</b>     |
| Admin. & Support & Waste Mgt. & Rem. Services    | 15,552  | -9.80%           | 991            | 1.23%            | \$805                     | <b>1</b> 6.48%   |
| Agriculture, Forestry, Fishing and Hunting       | 2,162   | -0.96%           | 289            | 1.05%            | \$881                     | <b>1.57%</b>     |
| Arts, Entertainment, and Recreation*             | 4,022   | <b>1</b> .29%    | 240            | -2.83%           | \$417                     | <b>1.46%</b>     |
| Construction                                     | 18,084  | <b>1</b> 3.57%   | 1,811          | -1.09%           | \$1,318                   | <b>^</b> 6.20%   |
| Educational Services                             | 24,542  | <b>1</b> 0.81%   | 391            | 1.36%            | \$864                     | <b>1.22%</b>     |
| Finance and Insurance                            | 11,256  | -0.96%           | 1,158          | <b>1</b> 0.96%   | \$1,480                   | <b>1</b> 6.09%   |
| Health Care and Social Services                  | 57,235  | <b>1.33%</b>     | 1,575          | <b>1</b> 3.96%   | \$1,136                   | <b>1</b> 3.27%   |
| Information*                                     | 3,382   | -3.65%           | 233            | -3.32%           | \$1,080                   | <b>1.50%</b>     |
| Management of Companies and Enterprises*         | 3,090   | 1.99%            | 118            | 1.42%            | \$1,947                   | -14.64%          |
| Manufacturing                                    | 82,534  | -0.97%           | 1,382          | <b>1</b> 0.51%   | \$1,251                   | <b>1</b> 3.90%   |
| Mining*                                          | 230     | 15.58%           | 31             | 0.00%            | \$1,531                   | 1.66%            |
| Other Services (Except Public Administration)    | 11,388  | <b>1</b> 0.26%   | 1,419          | -1.05%           | \$699                     | <b>1</b> 6.07%   |
| Professional, Scientific, and Technical Services | 10,118  | -0.01%           | 1,603          | 1.01%            | \$1,576                   | <b>1</b> 6.83%   |
| Public Administration                            | 11,615  | <b>1</b> 2.33%   | 221            | 0.00%            | \$1,064                   | <b>1</b> 6.29%   |
| Real Estate and Rental and Leasing*              | 3,643   | <b>1</b> .26%    | 755            | 1.07%            | \$933                     | <b>1.86%</b>     |
| Retail Trade                                     | 37,434  | -0.91%           | 2,355          | <b>0.13%</b>     | \$696                     | <b>1</b> 2.35%   |
| Transportation & Warehousing                     | 18,385  | -2.07%           | 762            | -0.39%           | \$1,079                   | <b>5.37%</b>     |
| Utilities*                                       | 1,116   | 12.16%           | 58             | 0.00%            | \$1,775                   | 4.29%            |
| Wholesale Trade                                  | 14,555  | ·1.64%           | 1,098          | 1.57%            | \$1,312                   | 3.55%            |