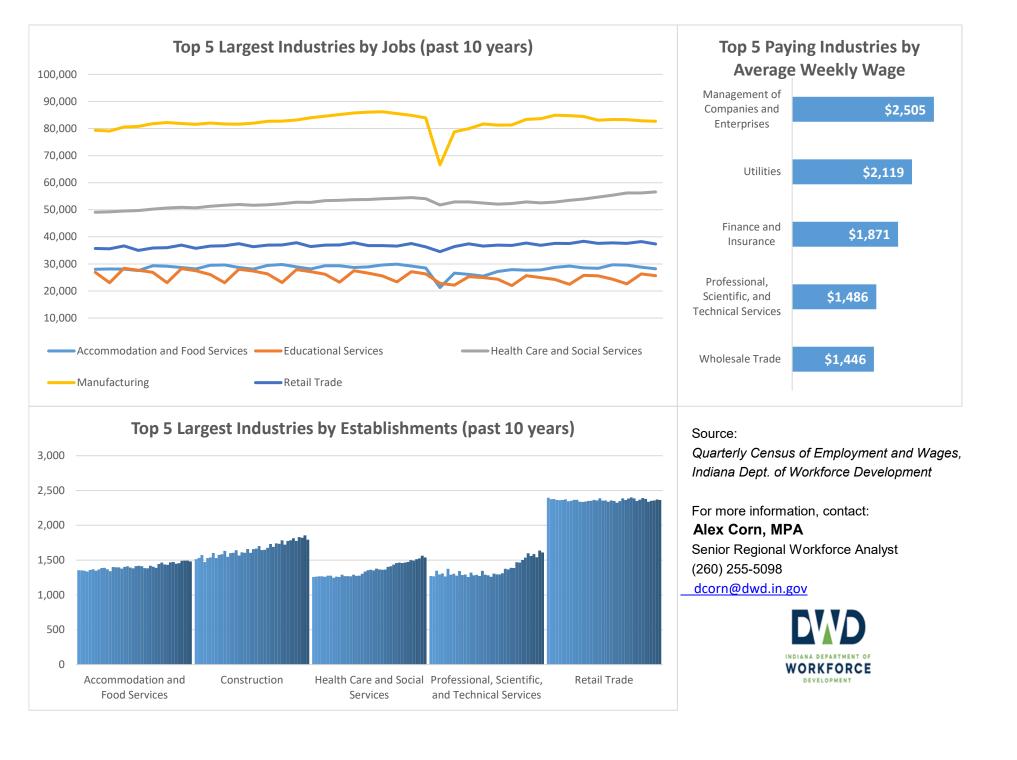

## Quarter 1 2024

Adams, Allen, DeKalb, Grant, Huntington, LaGrange, Noble, Steuben, Wabash, Wells, and Whitley Counties

| Industry                                         | Jobs    | Previous<br>Year | Establishments | Previous<br>Year | Average<br>Weekly<br>Wage | Previous<br>Year |
|--------------------------------------------------|---------|------------------|----------------|------------------|---------------------------|------------------|
| Total                                            | 355,758 | <b>16% 0.16%</b> | 6 17,867       | 1.63%            | \$1,149                   | <b>1.98%</b>     |
| Accommodation and Food Services                  | 28,208  | -0.56%           | 6 1,481        | <b>1.72%</b>     | \$403                     | <b>^</b> 3.07%   |
| Admin. & Support & Waste Mgt. & Rem. Services    | 14,789  | 4 -11.29%        | 6 947          | <b>4</b> .87%    | \$811                     | <b>1</b> 7.13%   |
| Agriculture, Forestry, Fishing and Hunting       | 2,110   | <u></u> 1.01%    | 6 290          | <b>n</b> 1.75%   | \$874                     | <b>1</b> 5.81%   |
| Arts, Entertainment, and Recreation*             | 3,060   | <u>13.42%</u>    | 6 227          | <b>1.79%</b>     | \$492                     | -0.61%           |
| Construction                                     | 16,820  | 2.39%            | 6 1,794        | <b>1.01%</b>     | \$1,409                   | <b>1</b> 8.97%   |
| Educational Services                             | 25,636  | <b>n</b> 0.15%   | 395            | <b>1</b> 2.86%   | \$898                     | <b>1</b> 6.40%   |
| Finance and Insurance                            | 11,190  | -1.82%           | 6 1,162        | <b>^</b> 2.65%   | \$1,871                   | <b>1.65%</b>     |
| Health Care and Social Services                  | 56,599  | <b>1</b> 3.54%   | 6 1,539        | <b>^</b> 3.01%   | \$1,300                   | <b>1</b> 3.09%   |
| Information                                      | 3,448   | -2.93%           | 6 242          | <b>n</b> 0.83%   | \$1,184                   | <b>4</b> .96%    |
| Management of Companies and Enterprises*         | 3,032   | <u></u> 6.09%    | 6 111          | -2.63%           | \$2,505                   | -5.65%           |
| Manufacturing                                    | 82,698  | -0.46%           | 6 1,386        | <b>n</b> 0.29%   | \$1,428                   | <b>1</b> 3.18%   |
| Mining*                                          | 159     | -13.59%          | 6 31           | 0.00%            | \$1,326                   | <b>1</b> 2.00%   |
| Other Services (Except Public Administration)    | 11,196  | <b>1</b> 2.58%   | 6 1,423        | <b>n</b> 0.21%   | \$719                     | <b>6.20%</b>     |
| Professional, Scientific, and Technical Services | 10,163  | 1.95%            | 611            | <b>1</b> .20%    | \$1,486                   | <b>1</b> 5.32%   |
| Public Administration                            | 11,035  | <b>1</b> 2.62%   | 6 224          | -0.88%           | \$1,122                   | <b>1.57%</b>     |
| Real Estate and Rental and Leasing*              | 3,482   | <b>1</b> 0.37%   | 6 741          | <b>1.09%</b>     | \$989                     | <b>1</b> 2.91%   |
| Retail Trade                                     | 37,367  | -0.59%           | 6 2,363        | <b>1.07%</b>     | \$735                     | <b>1.66%</b>     |
| Transportation & Warehousing                     | 18,754  | -0.16%           | 6 752          | -1.96%           | \$1,102                   | <b>1.57%</b>     |
| Utilities*                                       | 958     | 1.35%            | 6 56           | -3.45%           | \$2,119                   | -2.80%           |
| Wholesale Trade                                  | 14,408  | J -1.42%         | 6 1,092        | <b>1</b> 3.31%   | \$1,446                   | <b>1.05%</b>     |