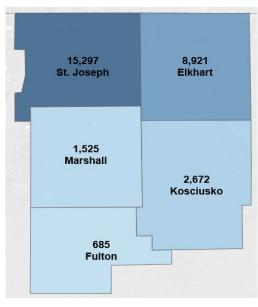

## **Location Advertised**

| Employability Skills         | Ads    | Occupational Skills        | Ads   | Certifications                                               | Ads   |
|------------------------------|--------|----------------------------|-------|--------------------------------------------------------------|-------|
| Communication                | 10,030 | Nursing                    | 2,387 | Valid Driver's License                                       | 3,509 |
| Customer Service             | 7,782  | Merchandising              | 1,985 | Registered Nurse (RN)                                        | 2,145 |
| Management                   | 5,786  | Auditing                   | 1,347 | Cardiopulmonary Resuscitation<br>(CPR) Certification         | 1,540 |
| Sales                        | 4,684  | Marketing                  | 1,316 | Basic Life Support (BLS) Certification                       | 1,002 |
| Operations                   | 4,299  | Project Management         | 1,218 | Basic Cardiac Life Support                                   | 745   |
| Leadership                   | 4,244  | Accounting                 | 1,197 | Licensed Practical Nurse (LPN)                               | 721   |
| Detail Oriented              | 3,902  | Selling Techniques         | 1,156 | Certified Nursing Assistant (CNA)                            | 496   |
| Problem Solving              | 3,228  | General Mathematics        | 1,153 | Commercial Driver's License<br>(CDL)                         | 440   |
| Lifting Ability              | 3,072  | Food Safety And Sanitation | 1,059 | Nurse Practitioner (APRN-CNP)                                | 333   |
| Interpersonal Communications | 2,421  | Housekeeping               | 1,037 | Advanced Cardiovascular Life<br>Support (ACLS) Certification | 313   |