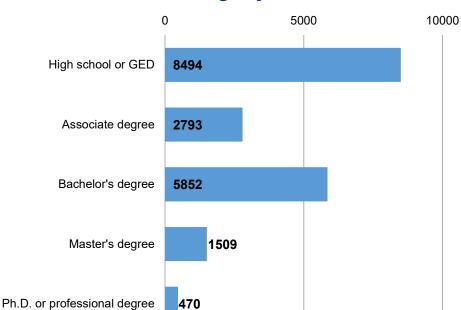

| Medical Assistants                                                                              | 273   | Management of Companies and Enterprises                                  | 60    |
| Janitors and Cleaners, Except Maids and Housekeeping Cleaners                                   | 271   | Agriculture, Forestry, Fishing and Hunting                               | 55    |
| Medical and Health Services Managers                                                            | 270   | Utilities                                                                | 55    |
| Sales Representatives, Wholesale and Manufacturing,<br>Except Technical and Scientific Products | 260   | Mining, Quarrying, and Oil and Gas Extraction                            | 18    |

## **Job Postings by Education**



## **Location Advertised**



| Employability Skills         | Ads    | Occupational Skills        | Ads   | Certifications                                               | Ads   |
|------------------------------|--------|----------------------------|-------|--------------------------------------------------------------|-------|
| Communication                | 10,030 | Nursing                    | 2,387 | Valid Driver's License                                       | 3,509 |
| Customer Service             | 7,782  | Merchandising              | 1,985 | Registered Nurse (RN)                                        | 2,145 |
| Management                   | 5,786  | Auditing                   | 1,347 | Cardiopulmonary Resuscitation<br>(CPR) Certification         | 1,540 |
| Sales