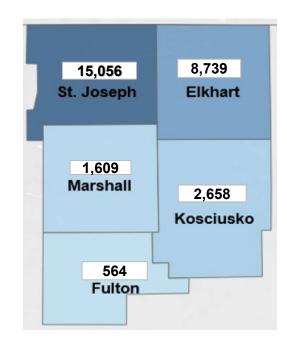

## **Economic Growth Region 2**

Elkhart, Fulton, Kosciusko, Marshall, and St. Joseph Counties

| Top Occupations                                                                                     | Ads   | Top Industries                                                           | Ads   |
|-----------------------------------------------------------------------------------------------------|-------|--------------------------------------------------------------------------|-------|
| Registered Nurses                                                                                   | 1,649 | Health Care and Social Assistance                                        | 5,234 |
| Retail Salespersons                                                                                 | 947   | Manufacturing                                                            | 3,255 |
| Heavy and Tractor-Trailer Truck Drivers                                                             | 740   | Retail Trade                                                             | 3,208 |
| Maintenance and Repair Workers, General                                                             | 640   | Administrative and Support and Waste Management and Remediation Services | 2,613 |
| First-Line Supervisors of Retail Sales Workers                                                      | 635   | Accommodation and Food Services                                          | 1,647 |
| Customer Service Representatives                                                                    | 499   | Educational Services                                                     | 1,151 |
| Fast Food and Counter Workers                                                                       | 450   | Professional, Scientific, and Technical Services                         | 994   |
| Secretaries and Administrative Assistants, Except Legal,<br>Medical, and Executive                  | 416   | Wholesale Trade                                                          | 957   |
| Licensed Practical and Licensed Vocational Nurses                                                   | 400   | Other Services (except Public Administration)                            | 860   |
| Food Service Managers                                                                               | 388   | Transportation and Warehousing                                           | 734   |
| Laborers and Freight, Stock, and Material Movers, Hand                                              | 376   | Finance and Insurance                                                    | 665   |
| General and Operations Managers                                                                     | 373   | Construction                                                             | 549   |
| Production Workers, All Other                                                                       | 371   | Real Estate and Rental and Leasing                                       | 401   |
| Nursing Assistants                                                                                  | 302   | Public Administration                                                    | 377   |
| Home Health and Personal Care Aides                                                                 | 297   | Information                                                              | 270   |
| Janitors and Cleaners, Except Maids and Housekeeping<br>Cleaners                                    | 295   | Arts, Entertainment, and Recreation                                      | 142   |
| Sales Representatives, Wholesale and Manufacturing,<br>Except Technical and Scientific Products     | 268   | Agriculture, Forestry, Fishing and Hunting                               | 96    |
| Sales Representatives of Services, Except Advertising,<br>Insurance, Financial Services, and Travel | 267   | Mining, Quarrying, and Oil and Gas Extraction                            | 52    |
| Medical Assistants                                                                                  | 259   | Utilities                                                                | 45    |
| First-Line Supervisors of Office and Administrative<br>Support Workers                              | 252   | Management of Companies and Enterprises                                  | 36    |