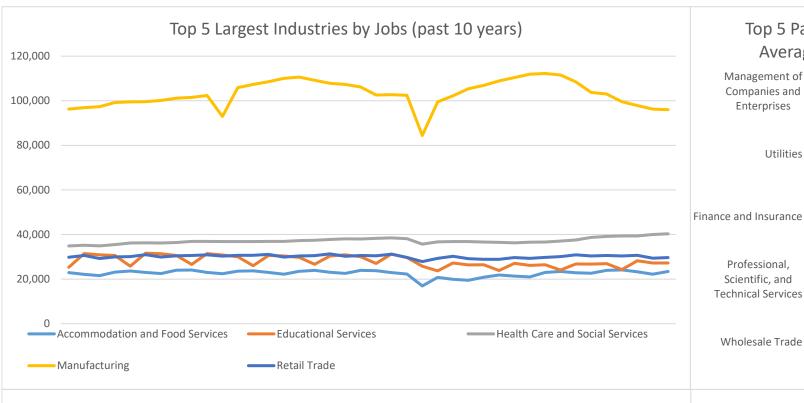

## **Economic Growth Region 2**

Quarter 2 2024

Elkhart, Fulton, Kosciusko, Marshall and St. Joseph counties

| Industry                                         | Jobs    | Previous<br>Year |         | Establishments | Previous<br>Year |        | Average<br>Weekly<br>Wage | Previous<br>Year |        |
|--------------------------------------------------|---------|------------------|---------|----------------|------------------|--------|---------------------------|------------------|--------|
| Total                                            | 312,291 | <u>Ψ</u>         | -2.29%  | 14,245         | 1                | 0.45%  | \$1,111                   | Ŷ                | 4.91%  |
| Accommodation and Food Services                  | 23,432  | <b>•</b>         | -2.07%  | 1,218          | $lack \Psi$      | -2.09% | \$413                     | 1                | 3.77%  |
| Admin. & Support & Waste Mgt. & Rem. Services    | 11,393  | Ψ                | -5.03%  | 772            | 1                | 1.98%  | \$806                     | 1                | 3.47%  |
| Agriculture, Forestry, Fishing and Hunting       | 1,440   | 1                | 15.94%  | 171            | 1                | 3.01%  | \$864                     | 1                | 1.65%  |
| Arts, Entertainment, and Recreation*             | 3,784   | 1                | 2.71%   | 165            |                  | 0.00%  | \$529                     | $lack \Psi$      | -0.75% |
| Construction                                     | 12,788  | 1                | 0.05%   | 1,260          | 1                | 0.88%  | \$1,287                   | 1                | 2.22%  |
| Educational Services                             | 27,196  | 1                | 0.98%   | 204            | 1                | 4.08%  | \$1,161                   | 1                | 4.69%  |
| Finance and Insurance                            | 6,562   | 1                | 0.97%   | 816            | 1                | 2.00%  | \$1,560                   | 1                | 7.22%  |
| Health Care and Social Services                  | 40,320  | 1                | 2.98%   | 1,293          | 1                | 4.36%  | \$1,096                   | 1                | 1.29%  |
| Information                                      | 2,724   | 1                | 0.04%   | 220            | Ψ                | -2.22% | \$1,155                   | 1                | 5.58%  |
| Management of Companies and Enterprises*         | 3,776   | <b>₩</b>         | -7.97%  | 96             | 1                | 4.35%  | \$3,372                   | 1                | 14.89% |
| Manufacturing                                    | 96,015  | <b>₽</b>         | -6.80%  | 1,483          | <u>Ψ</u>         | -2.24% | \$1,275                   | 1                | 8.79%  |
| Mining*                                          | D       |                  | D       | 7              |                  | 0.00%  | D                         |                  | D      |
| Other Services (Except Public Administration)    | 8,815   | 1                | 3.24%   | 1,103          | <b>₽</b>         | -1.34% | \$905                     | 1                | 3.19%  |
| Professional, Scientific, and Technical Services | 8,164   | <b>₩</b>         | -0.20%  | 1,224          | 1                | 1.66%  | \$1,450                   | $lack \Psi$      | -5.91% |
| Public Administration                            | 9,229   | 1                | 3.98%   | 152            | $lack \Psi$      | -0.65% | \$1,044                   | 1                | 3.78%  |
| Real Estate and Rental and Leasing               | 3,341   | 1                | 8.47%   | 515            | 1                | 3.41%  | \$1,049                   | 1                | 2.94%  |
| Retail Trade                                     | 29,633  | <b>₩</b>         | -3.16%  | 1,949          | Ψ                | -0.97% | \$669                     | 1                | 2.45%  |
| Transportation & Warehousing                     | 7,930   | <b>₩</b>         | -2.83%  | 518            | 1                | 2.17%  | \$1,136                   | 1                | 4.12%  |
| Utilities*                                       | 140     | <b>₩</b>         | -56.39% | 33             | 1                | 13.79% | \$1,985                   | 1                | 0.46%  |
| Wholesale Trade                                  | 15,000  | $\Psi$           | -1.64%  | 1,046          | <b>₽</b>         | -0.10% | \$1,400                   | 1                | 3.24%  |