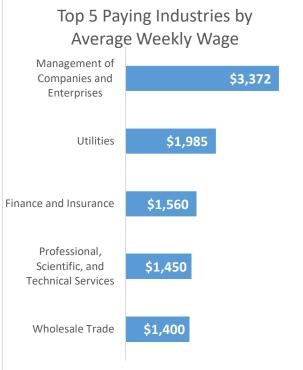

## **Economic Growth Region 2**

Quarter 2 2024

Elkhart, Fulton, Kosciusko, Marshall and St. Joseph counties

| Industry                                         | Jobs    | Previous<br>Year |         | Establishments | Previous<br>Year |        | Average<br>Weekly<br>Wage | Previous<br>Year |        |
|--------------------------------------------------|---------|------------------|---------|----------------|------------------|--------|---------------------------|------------------|--------|
| Total                                            | 312,291 | <u>Ψ</u>         | -2.29%  | 14,245         | 1                | 0.45%  | \$1,111                   | Ŷ                | 4.91%  |
| Accommodation and Food Services                  | 23,432  | <b>•</b>         | -2.07%  | 1,218          | $lack \Psi$      | -2.09% | \$413                     | 1                | 3.77%  |
| Admin. & Support & Waste Mgt. & Rem. Services    | 11,393  | Ψ                | -5.03%  | 772            | 1                | 1.98%  | \$806                     | 1                | 3.47%  |
| Agriculture, Forestry, Fishing and Hunting       | 1,440   | 1                | 15.94%  | 171            | 1                | 3.01%  | \$864                     | 1                | 1.65%  |
| Arts, Entertainment, and Recreation*             | 3,784   | 1                | 2.71%   | 165            |                  | 0.00%  | \$529                     | $lack \Psi$      | -0.75% |
| Construction                                     | 12,788  | 1                | 0.05%   | 1,260          | 1                | 0.88%  | \$1,287                   | 1                | 2.22%  |
| Educational Services                             | 27,196  | 1                | 0.98%   | 204            | 1                | 4.08%  | \$1,161                   | 1                | 4.69%  |
| Finance and Insurance                            | 6,562   | 1                | 0.97%   | 816            | 1                | 2.00%  | \$1,560                   | 1                | 7.22%  |
| Health Care and Social Services                  | 40,320  | 1                | 2.98%   | 1,293          | 1                | 4.36%  | \$1,096                   | 1                | 1.29%  |
| Information                                      | 2,724   | 1                | 0.04%   | 220            | Ψ                | -2.22% | \$1,155                   | 1                | 5.58%  |
| Management of Companies and Enterprises*         | 3,776   | <b>₩</b>         | -7.97%  | 96             | 1                | 4.35%  | \$3,372                   | 1                | 14.89% |
| Manufacturing                                    | 96,015  | <b>₽</b>         | -6.80%  | 1,483          | <u>Ψ</u>         | -2.24% | \$1,275                   | 1                | 8.79%  |
| Mining*                                          | D       |                  | D       | 7              |                  | 0.00%  | D                         |                  | D      |
| Other Services (Except Public Administration)    | 8,815   | 1                | 3.24%   | 1,103          | <b>₽</b>         | -1.34% | \$905                     | 1                | 3.19%  |
| Professional, Scientific, and Technical Services | 8,164   | <b>₩</b>         | -0.20%  | 1,224          | 1                | 1.66%  | \$1,450                   | $lack \Psi$      | -5.91% |
| Public Administration                            | 9,229   | 1                | 3.98%   | 152            | $lack \Psi$      | -0.65% | \$1,044                   | 1                | 3.78%  |
| Real Estate and Rental and Leasing               | 3,341   | 1                | 8.47%   | 515            | 1                | 3.41%  | \$1,049                   | 1                | 2.94%  |
| Retail Trade                                     | 29,633  | <b>₩</b>         | -3.16%  | 1,949          | Ψ                | -0.97% | \$669                     | 1                | 2.45%  |
| Transportation & Warehousing                     | 7,930   | <b>₩</b>         | -2.83%  | 518            | 1                | 2.17%  | \$1,136                   | 1                | 4.12%  |
| Utilities*                                       | 140     | <b>₩</b>         | -56.39% | 33             | 1                | 13.79% | \$1,985                   | 1                | 0.46%  |
| Wholesale Trade                                  | 15,000  | $\Psi$           | -1.64%  | 1,046          | <b>₽</b>         | -0.10% | \$1,400                   | 1                | 3.24%  |