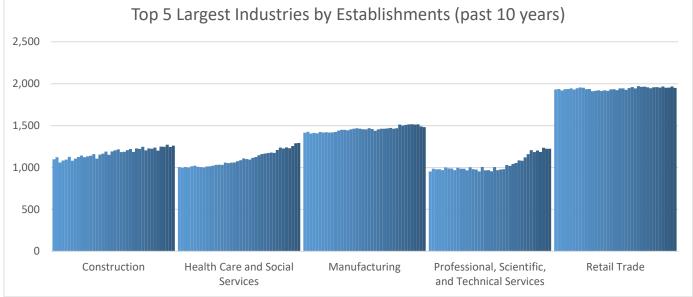

## **Economic Growth Region 2**

Quarter 2 2024

Elkhart, Fulton, Kosciusko, Marshall and St. Joseph counties

| Industry                                         | Jobs    | Previous<br>Year |         | Establishments | Previous<br>Year |        | Average<br>Weekly<br>Wage | Previous<br>Year |        |
|--------------------------------------------------|---------|------------------|---------|----------------|------------------|--------|---------------------------|------------------|--------|
| Total                                            | 312,291 | <u>Ψ</u>         | -2.29%  | 14,245         | 1                | 0.45%  | \$1,111                   | Ŷ                | 4.91%  |
| Accommodation and Food Services                  | 23,432  | <b>•</b>         | -2.07%  | 1,218          | $lack \Psi$      | -2.09% | \$413                     | 1                | 3.77%  |
| Admin. & Support & Waste Mgt. & Rem. Services    | 11,393  | Ψ                | -5.03%  | 772            | 1                | 1.98%  | \$806                     | 1                | 3.47%  |
| Agriculture, Forestry, Fishing and Hunting       | 1,440   | 1                | 15.94%  | 171            | 1                | 3.01%  | \$864                     | 1                | 1.65%  |
| Arts, Entertainment, and Recreation*             | 3,784   | 1                | 2.71%   | 165            |                  | 0.00%  | \$529                     | $lack \Psi$      | -0.75% |
| Construction                                     | 12,788  | 1                | 0.05%   | 1,260          | 1                | 0.88%  | \$1,287                   | 1                | 2.22%  |
| Educational Services                             | 27,196  | 1                | 0.98%   | 204            | 1                | 4.08%  | \$1,161                   | 1                | 4.69%  |
| Finance and Insurance                            | 6,562   | 1                | 0.97%   | 816            | 1                | 2.00%  | \$1,560                   | 1                | 7.22%  |
| Health Care and Social Services                  | 40,320  | 1                | 2.98%   | 1,293          | 1                | 4.36%  | \$1,096                   | 1                | 1.29%  |
| Information                                      | 2,724   | 1                | 0.04%   | 220            | Ψ                | -2.22% | \$1,155                   | 1                | 5.58%  |
| Management of Companies and Enterprises*         | 3,776   | <b>₩</b>         | -7.97%  | 96             | 1                | 4.35%  | \$3,372                   | 1                | 14.89% |
| Manufacturing                                    | 96,015  | <b>₽</b>         | -6.80%  | 1,483          | <u>Ψ</u>         | -2.24% | \$1,275                   | 1                | 8.79%  |
| Mining*                                          | D       |                  | D       | 7              |                  | 0.00%  | D                         |                  | D      |
| Other Services (Except Public Administration)    | 8,815   | 1                | 3.24%   | 1,103          | <b>₽</b>         | -1.34% | \$905                     | 1                | 3.19%  |
| Professional, Scientific, and Technical Services | 8,164   | <b>₩</b>         | -0.20%  | 1,224          | 1                | 1.66%  | \$1,450                   | $lack \Psi$      | -5.91% |
| Public Administration                            | 9,229   | 1                | 3.98%   | 152            | $lack \Psi$      | -0.65% | \$1,044                   | 1                | 3.78%  |
| Real Estate and Rental and Leasing               | 3,341   | 1                | 8.47%   | 515            | 1                | 3.41%  | \$1,049                   | 1                | 2.94%  |
| Retail Trade                                     | 29,633  | <b>₩</b>         | -3.16%  | 1,949          | Ψ                | -0.97% | \$669                     | 1                | 2.45%  |
| Transportation & Warehousing                     | 7,930   | <b>₩</b>         | -2.83%  | 518            | 1                | 2.17%  | \$1,136                   | 1                | 4.12%  |
| Utilities*                                       | 140     | <b>₩</b>         | -56.39% | 33             | 1                | 13.79% | \$1,985                   | 1                | 0.46%  |
| Wholesale Trade                                  | 15,000  | $\Psi$           | -1.64%  | 1,046          | <b>₽</b>         | -0.10% | \$1,400                   | 1                | 3.24%  |