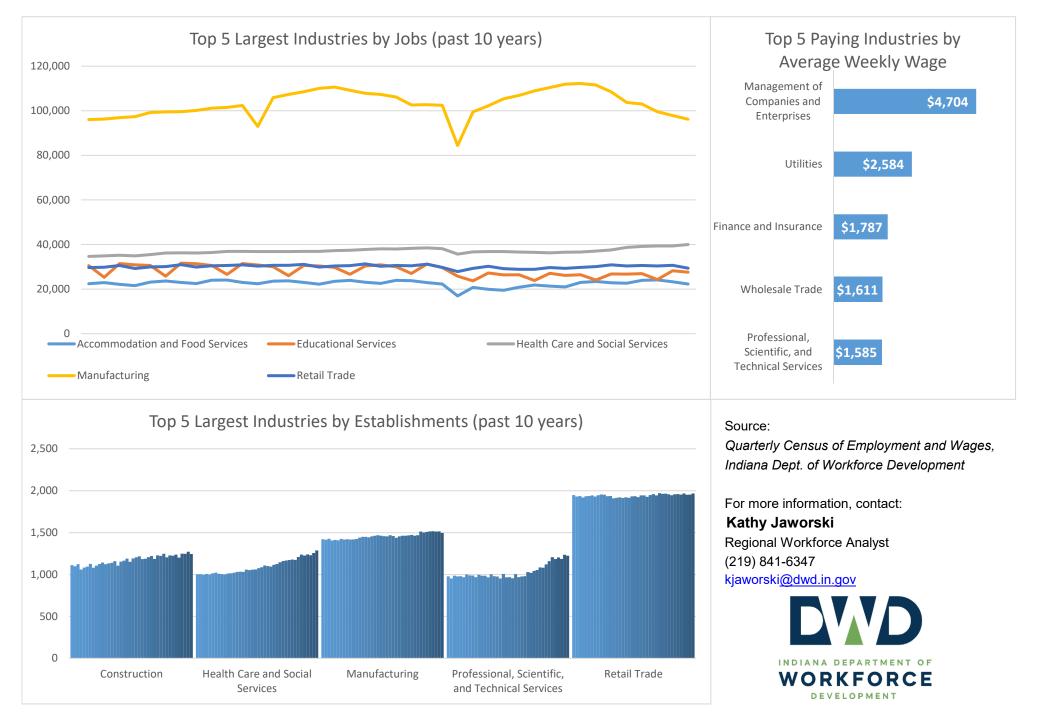

## **Economic Growth Region 2**

Elkhart, Fulton, Kosciusko, Marshall and St. Joseph counties

| Industry                                         | Jobs    | Previous<br>Year | Establishments | Previous<br>Year | Average<br>Weekly<br>Wage | Previous<br>Year |
|--------------------------------------------------|---------|------------------|----------------|------------------|---------------------------|------------------|
| Total                                            | 307,532 | <b>-2.23%</b>    | 14,179         | 1.65%            | \$1,203                   | <b>1.26%</b>     |
| Accommodation and Food Services                  | 22,271  | -1.63%           | 1,216          | <b>1</b> 0.08%   | \$407                     | <b>1</b> 2.78%   |
| Admin. & Support & Waste Mgt. & Rem. Services    | 10,613  | <b>-</b> 7.42%   | 740            | 1.23%            | \$791                     | <b>1</b> 8.06%   |
| Agriculture, Forestry, Fishing and Hunting*      | 1,179   | <b>1</b> 3.51%   | 165            | 0.00%            | \$901                     | <b>-1</b> .10%   |
| Arts, Entertainment, and Recreation*             | 3,041   | <b>•</b> 9.35%   | 165            | <b>1</b> 5.77%   | \$677                     | <b>1</b> 6.28%   |
| Construction                                     | 12,061  | <b>1</b> .16%    | 1,246          | <b>1</b> .66%    | \$1,253                   | <b>1</b> .87%    |
| Educational Services                             | 27,550  | <b>^</b> 3.09%   | 206            | <b>1</b> 6.74%   | \$1,155                   | <b>1</b> 3.40%   |
| Finance and Insurance                            | 6,560   | <b>1.56%</b>     | 818            | <b>1</b> 2.89%   | \$1,787                   | <b>1</b> 2.29%   |
| Health Care and Social Services                  | 39,999  | <b>1</b> .34%    | 1,288          | <b>1</b> 5.06%   | \$1,184                   | <b>^</b> 0.77%   |
| Information                                      | 2,704   | 11%              | 220            | <b>4</b> .76%    | \$1,139                   | <b>1</b> 0.89%   |
| Management of Companies and Enterprises*         | 3,682   | -10.76%          | 90             | -3.23%           | \$4,704                   | <b>-12.11%</b>   |
| Manufacturing                                    | 96,218  | -7.23%           | 1,495          | <b>-</b> 1.32%   | \$1,385                   | <b>1</b> 8.29%   |
| Mining*                                          | D       | D                | 7              | 0.00%            | D                         | D                |
| Other Services (Except Public Administration)    | 8,475   | <b>^</b> 0.63%   | 1,074          | -2.27%           | \$934                     | <b>1</b> 6.99%   |
| Professional, Scientific, and Technical Services | 8,212   | <b>^</b> 0.33%   | 1,224          | <b>1.29%</b>     | \$1,585                   | <b>^</b> 6.38%   |
| Public Administration                            | 8,694   | <b>1</b> 2.38%   | 151            | <b>-1</b> .31%   | \$1,166                   | <b>1</b> 6.58%   |
| Real Estate and Rental and Leasing               | 3,226   | <b>1</b> 8.04%   | 505            | <b>1</b> 3.91%   | \$1,067                   | -2.02%           |
| Retail Trade                                     | 29,383  | -3.30%           | 1,968          | <b>1</b> 0.77%   | \$689                     | <b>1</b> .77%    |
| Transportation & Warehousing                     | 7,889   | <b>-</b> 1.82%   | 503            | <b>1</b> 0.80%   | \$1,143                   | -0.44%           |
| Utilities*                                       | 329     | -25.90%          | 32             | 18.52%           | \$2,584                   | -3.90%           |
| Wholesale Trade                                  | 14,853  | -0.50%           | 1,066          | 1.70%            | \$1,611                   | <b>1</b> 0.75%   |