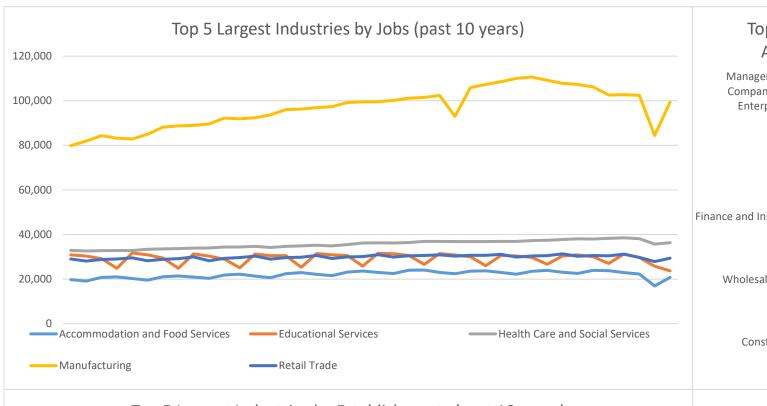

## **Economic Growth Region 2**

Elkhart, Fulton, Kosciusko, Marshall and St. Joseph counties

| Industry                                         | Jobs    | Previous<br>Year   | Establishments | Previous<br>Year | Average<br>Weekly<br>Wage | Previous<br>Year |
|--------------------------------------------------|---------|--------------------|----------------|------------------|---------------------------|------------------|
| Total                                            | 300,522 | <b>↓</b> -5.56%    | 13,236         | <b>1</b> 0.33%   | \$948                     | <b>7.36%</b>     |
| Accommodation and Food Services                  | 20,761  | <b>-12.71%</b>     | 1,148          | <b>-</b> 1.37%   | \$337                     | 5.64%            |
| Admin. & Support & Waste Mgt. & Rem. Services    | 10,825  | <b>-16.65</b> %    | 658            | -0.60%           | \$642                     | <b>1</b> 6.73%   |
| Agriculture, Forestry, Fishing and Hunting*      | 1,154   | <b>-</b> 4.47%     | 145            | 0.00%            | \$768                     | <b>6</b> .22%    |
| Arts, Entertainment, and Recreation*             | 2,561   | <b>-23.46</b> %    | 168            | <b>-</b> 2.33%   | \$431                     | 11.66%           |
| Construction                                     | 11,790  | <b>-</b> 5.66%     | 1,206          | 0.00%            | \$1,129                   | 4.44%            |
| Educational Services                             | 23,683  | <b>-12.36</b> %    | 166            | <b>1</b> .22%    | \$983                     | <b>5.59%</b>     |
| Finance and Insurance                            | 6,462   | <b>-</b> 3.61%     | 774            | <b>1</b> 3.20%   | \$1,326                   | 7.37%            |
| Health Care and Social Services                  | 36,361  | <b>↓</b> -4.95%    | 1,108          | 1.93%            | \$900                     | <b>6.38%</b>     |
| Information                                      | 2,394   | <b>-14.99</b> %    | 162            | <b>7</b> .28%    | \$937                     | 11.02%           |
| Management of Companies and Enterprises*         | 5,690   | <b>1</b> 2.73%     | 95             | <b>1</b> 3.26%   | \$2,417                   | <b>1</b> 34.73%  |
| Manufacturing                                    | 99,432  | <b>↓</b> -3.06%    | 1,452          | <b>-</b> 0.27%   | \$1,078                   | 4.46%            |
| Mining*                                          | D       | D                  | 8              | 0.00%            | D                         | D                |
| Other Services (Except Public Administration)    | 7,543   | <b>↓</b> -9.82%    | 1,104          | <b>-</b> 3.16%   | \$771                     | <b>6.64%</b>     |
| Professional, Scientific, and Technical Services | 7,377   | <b>↓</b> -3.34%    | 981            | <b>1</b> 2.62%   | \$1,128                   | <b>-</b> 5.53%   |
| Public Administration                            | 9,039   | <b>1</b> 2.88%     | 187            | <b>-</b> 1.58%   | \$880                     | <b>1</b> 2.56%   |
| Real Estate and Rental and Leasing*              | 3,098   | <b>-</b> 1.74%     | 472            | <b>1.07%</b>     | \$857                     | <b>5.93%</b>     |
| Retail Trade                                     | 29,410  | <del>-3.44</del> % | 1,945          | 1.14%            | \$581                     | 7.00%            |
| Transportation & Warehousing                     | 8,085   | <b>1.13</b> %      | 480            | <b>-</b> 0.41%   | \$976                     | <b>3.28</b> %    |
| Utilities*                                       | 282     | <b>1.44</b> %      | 25             | 0.00%            | \$1,713                   | <b>1</b> 0.53%   |
| Wholesale Trade                                  | 13,987  | <u>-1.60%</u>      | 952            | 0.00%            | \$1,206                   | 7.10%            |