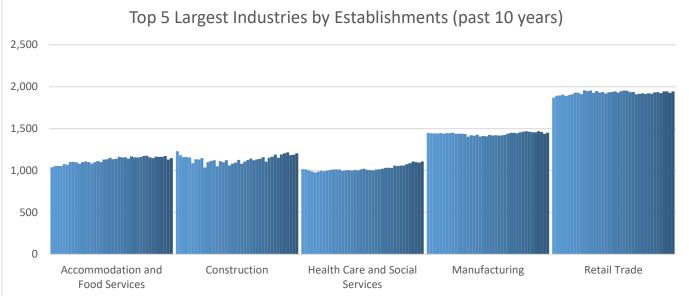

## **Economic Growth Region 2**

Elkhart, Fulton, Kosciusko, Marshall and St. Joseph counties

| Industry                                         | Jobs    | Previous<br>Year   | Establishments | Previous<br>Year | Average<br>Weekly<br>Wage | Previous<br>Year |
|--------------------------------------------------|---------|--------------------|----------------|------------------|---------------------------|------------------|
| Total                                            | 300,522 | <b>↓</b> -5.56%    | 13,236         | <b>1</b> 0.33%   | \$948                     | <b>7.36%</b>     |
| Accommodation and Food Services                  | 20,761  | <b>-12.71%</b>     | 1,148          | <b>-</b> 1.37%   | \$337                     | 5.64%            |
| Admin. & Support & Waste Mgt. & Rem. Services    | 10,825  | <b>-16.65</b> %    | 658            | -0.60%           | \$642                     | <b>1</b> 6.73%   |
| Agriculture, Forestry, Fishing and Hunting*      | 1,154   | <b>-</b> 4.47%     | 145            | 0.00%            | \$768                     | <b>6</b> .22%    |
| Arts, Entertainment, and Recreation*             | 2,561   | <b>-23.46</b> %    | 168            | <b>-</b> 2.33%   | \$431                     | 11.66%           |
| Construction                                     | 11,790  | <b>-</b> 5.66%     | 1,206          | 0.00%            | \$1,129                   | 4.44%            |
| Educational Services                             | 23,683  | <b>-12.36</b> %    | 166            | <b>1</b> .22%    | \$983                     | <b>5.59%</b>     |
| Finance and Insurance                            | 6,462   | <b>-</b> 3.61%     | 774            | <b>1</b> 3.20%   | \$1,326                   | 7.37%            |
| Health Care and Social Services                  | 36,361  | <b>↓</b> -4.95%    | 1,108          | 1.93%            | \$900                     | <b>6.38%</b>     |
| Information                                      | 2,394   | <b>-14.99</b> %    | 162            | <b>7</b> .28%    | \$937                     | 11.02%           |
| Management of Companies and Enterprises*         | 5,690   | <b>1</b> 2.73%     | 95             | <b>1</b> 3.26%   | \$2,417                   | <b>1</b> 34.73%  |
| Manufacturing                                    | 99,432  | <b>↓</b> -3.06%    | 1,452          | <b>-</b> 0.27%   | \$1,078                   | 4.46%            |
| Mining*                                          | D       | D                  | 8              | 0.00%            | D                         | D                |
| Other Services (Except Public Administration)    | 7,543   | <b>↓</b> -9.82%    | 1,104          | <b>-</b> 3.16%   | \$771                     | <b>6.64%</b>     |
| Professional, Scientific, and Technical Services | 7,377   | <b>↓</b> -3.34%    | 981            | <b>1</b> 2.62%   | \$1,128                   | <b>-</b> 5.53%   |
| Public Administration                            | 9,039   | <b>1</b> 2.88%     | 187            | <b>-</b> 1.58%   | \$880                     | <b>1</b> 2.56%   |
| Real Estate and Rental and Leasing*              | 3,098   | <b>-</b> 1.74%     | 472            | <b>1.07%</b>     | \$857                     | <b>5.93%</b>     |
| Retail Trade                                     | 29,410  | <del>-3.44</del> % | 1,945          | 1.14%            | \$581                     | 7.00%            |
| Transportation & Warehousing                     | 8,085   | <b>1.13</b> %      | 480            | <b>-</b> 0.41%   | \$976                     | <b>3.28</b> %    |
| Utilities*                                       | 282     | <b>1.44</b> %      | 25             | 0.00%            | \$1,713                   | <b>1</b> 0.53%   |
| Wholesale Trade                                  | 13,987  | <u>-1.60%</u>      | 952            | 0.00%            | \$1,206                   | 7.10%            |