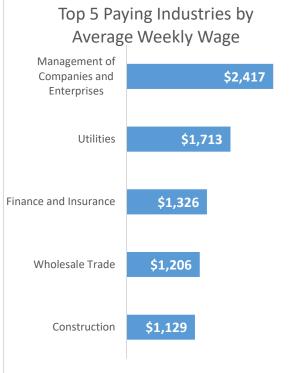

## **Economic Growth Region 2**

Elkhart, Fulton, Kosciusko, Marshall and St. Joseph counties

| Industry                                         | Jobs    | Previous<br>Year   | Establishments | Previous<br>Year | Average<br>Weekly<br>Wage | Previous<br>Year |
|--------------------------------------------------|---------|--------------------|----------------|------------------|---------------------------|------------------|
| Total                                            | 300,522 | <b>↓</b> -5.56%    | 13,236         | <b>1</b> 0.33%   | \$948                     | <b>7.36%</b>     |
| Accommodation and Food Services                  | 20,761  | <b>-12.71%</b>     | 1,148          | <b>-</b> 1.37%   | \$337                     | 5.64%            |
| Admin. & Support & Waste Mgt. & Rem. Services    | 10,825  | <b>-16.65</b> %    | 658            | -0.60%           | \$642                     | <b>1</b> 6.73%   |
| Agriculture, Forestry, Fishing and Hunting*      | 1,154   | <b>-</b> 4.47%     | 145            | 0.00%            | \$768                     | <b>6</b> .22%    |
| Arts, Entertainment, and Recreation*             | 2,561   | <b>-23.46</b> %    | 168            | <b>-</b> 2.33%   | \$431                     | 11.66%           |
| Construction                                     | 11,790  | <b>-</b> 5.66%     | 1,206          | 0.00%            | \$1,129                   | 4.44%            |
| Educational Services                             | 23,683  | <b>-12.36</b> %    | 166            | <b>1</b> .22%    | \$983                     | <b>5.59%</b>     |
| Finance and Insurance                            | 6,462   | <b>-</b> 3.61%     | 774            | <b>1</b> 3.20%   | \$1,326                   | 7.37%            |
| Health Care and Social Services                  | 36,361  | <b>↓</b> -4.95%    | 1,108          | 1.93%            | \$900                     | <b>6.38%</b>     |
| Information                                      | 2,394   | <b>-14.99</b> %    | 162            | <b>7</b> .28%    | \$937                     | 11.02%           |
| Management of Companies and Enterprises*         | 5,690   | <b>1</b> 2.73%     | 95             | <b>1</b> 3.26%   | \$2,417                   | <b>1</b> 34.73%  |
| Manufacturing                                    | 99,432  | <b>↓</b> -3.06%    | 1,452          | <b>-</b> 0.27%   | \$1,078                   | 4.46%            |
| Mining*                                          | D       | D                  | 8              | 0.00%            | D                         | D                |
| Other Services (Except Public Administration)    | 7,543   | <b>↓</b> -9.82%    | 1,104          | <b>-</b> 3.16%   | \$771                     | <b>6.64%</b>     |
| Professional, Scientific, and Technical Services | 7,377   | <b>↓</b> -3.34%    | 981            | <b>1</b> 2.62%   | \$1,128                   | <b>-</b> 5.53%   |
| Public Administration                            | 9,039   | <b>1</b> 2.88%     | 187            | <b>-</b> 1.58%   | \$880                     | <b>1</b> 2.56%   |
| Real Estate and Rental and Leasing*              | 3,098   | <b>-</b> 1.74%     | 472            | <b>1.07%</b>     | \$857                     | <b>5.93%</b>     |
| Retail Trade                                     | 29,410  | <del>-3.44</del> % | 1,945          | 1.14%            | \$581                     | 7.00%            |
| Transportation & Warehousing                     | 8,085   | <b>1.13</b> %      | 480            | <b>-</b> 0.41%   | \$976                     | <b>3.28</b> %    |
| Utilities*                                       | 282     | <b>1.44</b> %      | 25             | 0.00%            | \$1,713                   | <b>1</b> 0.53%   |
| Wholesale Trade                                  | 13,987  | <u>-1.60%</u>      | 952            | 0.00%            | \$1,206                   | 7.10%            |