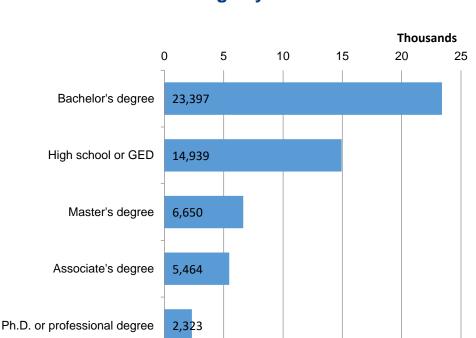

## **Job Postings by Education**

Johnson

6299

1168

Morgan

1547

| Employability Skills | Ads    | Occupational Skills            | Ads   | Certifications                                            | Ads   |
|----------------------|--------|--------------------------------|-------|-----------------------------------------------------------|-------|
| Communication        | 26,798 | Project Management             | 6,745 | Valid Driver's License                                    | 7,532 |
| Management           | 17,953 | Marketing                      | 5,170 | Registered Nurse (RN)                                     | 3,907 |
| Customer Service     | 17,058 | Auditing                       | 4,408 | Basic Life Support (BLS)<br>Certification                 | 2,123 |
| Leadership           | 13,428 | Nursing                        | 3,400 | Cardiopulmonary Resuscitation (CPR) Certification         | 1,472 |
| Operations           | 11,803 | Accounting                     | 3,305 | Master Of Business Administration (MBA)                   | 840   |
| Sales                | 11,013 | Finance                        | 3,223 | Licensed Practical Nurse (LPN)                            | 721   |
| Problem Solving      | 10,392 | Workflow Management            | 2,740 | Commercial Driver's License<br>(CDL)                      | 608   |
| Detail Oriented      | 10,126 | Data Analysis                  | 2,717 | Board Certified/Board Eligible                            | 591   |
| Writing              | 7,612  | Process Improvement            | 2,650 | Project Management Professional<br>Certification          | 546   |
| Planning             | 7,171  | Continuous Improvement Process | 2,614 | Advanced Cardiovascular Life Support (ACLS) Certification | 523   |