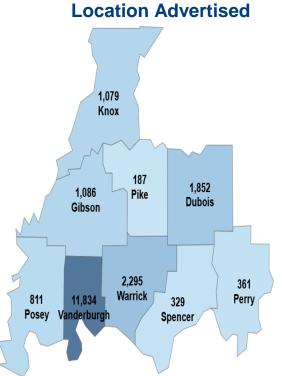

## Source: Lightcast

Lightcast, (formerly Emsi-Burning Glass), uses proprietary job spidering technology to collect job postings from over 45,000+ sources to track currently active job postings and then publishes the data to Developer. Job posting totals are de-duplicated based on employer name, job title and location, among other criteria, within a given time frame. A job posting may not necessarily imply the availability of a job.