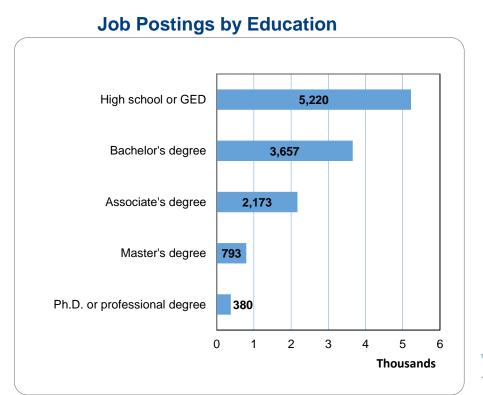

## Source: Lightcast

Lightcast, (formerly Emsi-Burning Glass), uses proprietary job spidering technology to collect job postings from over 45,000+ sources to track currently active job postings and then publishes the data to Developer. Job posting totals are de-duplicated based on employer name, job title and location, among other criteria, within a given time frame. A job posting may not necessarily imply the availability of a job.