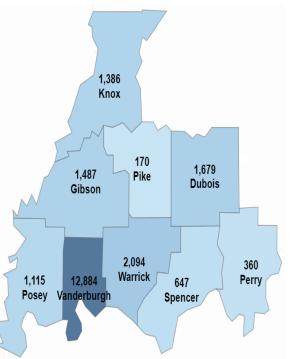

## **Location Advertised**

| Employability Skills         | Ads   | Occupational Skills  | Ads   | Certifications                                               | Ads   |
|------------------------------|-------|----------------------|-------|--------------------------------------------------------------|-------|
| Communication                | 6,013 | Nursing              | 2,258 | Valid Driver's License                                       | 2,668 |
| Customer Service             | 5,444 | Merchandising        | 1,474 | Registered Nurse (RN)                                        | 2,653 |
| Management                   | 4,001 | Marketing            | 936   | Basic Life Support (BLS) Certification                       | 1,069 |
| Sales                        | 3,344 | Restaurant Operation | 918   | Cardiopulmonary Resuscitation (CPR) Certification            | 771   |
| Operations                   | 2,904 | Housekeeping         | 871   | Licensed Practical Nurse (LPN)                               | 671   |
| Detail Oriented              | 2,710 | Selling Techniques   | 850   | Certified Nursing Assistant (CNA)                            | 381   |
| Leadership                   | 2,553 | Auditing             | 770   | Advanced Cardiovascular Life<br>Support (ACLS) Certification | 331   |
| Problem Solving              | 1,974 | Warehousing          | 759   | Commercial Driver's License<br>(CDL)                         | 300   |
| Lifting Ability              | 1,941 | Machinery            | 744   | American Red Cross (ARC) Certification                       | 249   |
| Interpersonal Communications | 1,613 | Project Management   | 684   | CDL Class A License                                          | 201   |