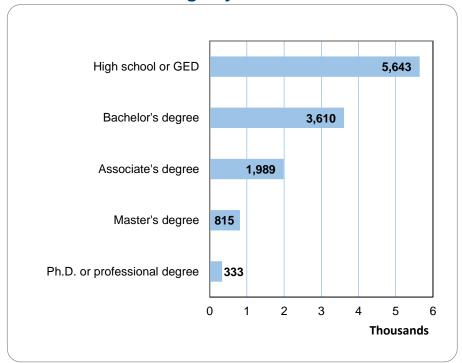

and Material Movers, Hand                                           | 233   | Mining, Quarrying, and Oil and Gas Extraction                            | 46    |
| Medical and Health Services Managers                                                             | 212   | Utilities                                                                | 28    |
| Maids and Housekeeping Cleaners                                                                  | 196   | Agriculture, Forestry, Fishing and Hunting                               | 13    |
| Sales Representatives of Services, Except Advertising, Insurance, Financial Services, and Travel | 191   | Management of Companies and Enterprises                                  | 12    |

## **Job Postings by Education**

## **Location Advertised**





| Employability Skills         | Ads   | Occupational Skills  | Ads   | Certifications                                               | Ads   |
|------------------------------|-------|----------------------|-------|--------------------------------------------------------------|-------|
| Communication                | 6,013 | Nursing              | 2,258 | Valid Driver's License                                       | 2,668 |
| Customer Service             | 5,444 | Merchandising        | 1,474 | Registered Nurse (RN)                                        | 2,653 |
| Management                   | 4,001 | Marketing            | 936   | Basic Life Support (BLS) Certification                       | 1,069 |
| Sales                        | 3,344 | Restaurant Operation | 918   | Cardiopul