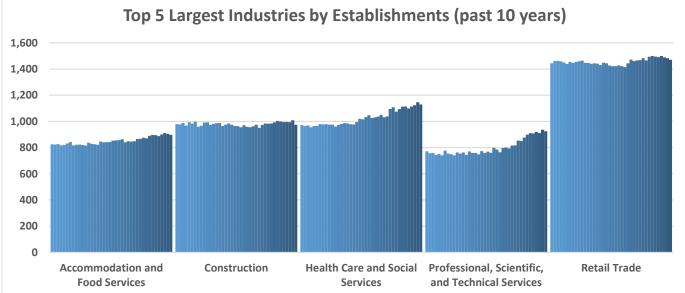

## **Economic Growth Region 11**

**Quarter 1 2024** 

Dubois, Gibson, Knox, Perry, Pike, Posey, Spencer, Vanderburgh and Warrick Counties

| Industry                                         | Jobs    | Previous<br>Year |       | Establishments | Previous<br>Year |        | Average<br>Weekly<br>Wage | Pi     | revious<br>Year |
|--------------------------------------------------|---------|------------------|-------|----------------|------------------|--------|---------------------------|--------|-----------------|
| Total                                            | 214,615 | 介                | 0.46% | 10,428         | 介                | 0.58%  | \$1,119                   | 介      | 3.90%           |
| Accommodation and Food Services                  | 17,019  | <b>J</b> -(      | 0.44% | 897            | 1                | 1.13%  | \$393                     | 1      | 4.52%           |
| Admin. & Support & Waste Mgt. & Rem. Services    | 9,073   | <b>J</b> -2      | 2.36% | 521            | 1                | 0.19%  | \$753                     | 1      | 1.76%           |
| Agriculture, Forestry, Fishing and Hunting       | 1,425   | <b>↓</b> -4      | 4.04% | 250            | <b>₩</b>         | -0.40% | \$835                     | $\Psi$ | -6.29%          |
| Arts, Entertainment, and Recreation*             | 2,660   | <b>1</b> 2       | 2.95% | 138            | 1                | 6.98%  | \$514                     | 1      | 1.38%           |
| Construction                                     | 11,070  | 1                | 1.71% | 974            | <b>₩</b>         | -2.11% | \$1,249                   | 1      | 4.00%           |
| Educational Services*                            | 13,702  | 1                | 1.56% | 180            | 1                | 1.12%  | \$822                     | 1      | 5.52%           |
| Finance and Insurance                            | 4,839   | 1                | 0.06% | 657            | 1                | 3.79%  | \$1,767                   | 1      | 5.87%           |
| Health Care and Social Services                  | 33,190  | 1                | 1.46% | 1,129          | 1                | 2.73%  | \$1,141                   | 1      | 1.88%           |
| Information                                      | 2,984   | <b>1</b> 36      | 6.01% | 142            | 1                | 5.19%  | \$1,126                   | 1      | 6.63%           |
| Management of Companies and Enterprises*         | 4,018   | <b>-</b>         | 3.55% | 78             | <b>₽</b>         | -1.27% | \$2,594                   | 1      | -5.12%          |
| Manufacturing                                    | 45,255  | 1                | 0.50% | 533            | <b>₽</b>         | -1.48% | \$1,458                   | 1      | 7.76%           |
| Mining*                                          | 684     | <b>-</b>         | 3.53% | 51             | 1                | 2.00%  | \$2,281                   | 1      | 6.04%           |
| Other Services (Except Public Administration)    | 6,485   | <b>1</b>         | 2.37% | 817            | 1                | 0.37%  | \$755                     | 1      | 2.30%           |
| Professional, Scientific, and Technical Services | 7,088   | <b>-</b>         | 7.65% | 924            | 1                | 1.76%  | \$1,360                   | 1      | 6.92%           |
| Public Administration                            | 7,248   | 1                | 1.67% | 201            |                  | 0.00%  | \$1,042                   | 1      | 5.68%           |
| Real Estate and Rental and Leasing               | 2,274   | <b>1</b>         | 3.08% | 383            | 1                | 5.51%  | \$910                     | 1      | 3.17%           |
| Retail Trade                                     | 22,139  | -(               | 0.20% | 1,470          | 1                | -1.34% | \$663                     | 1      | -0.15%          |
| Transportation & Warehousing                     | 9,873   | <b>J</b> -2      | 2.47% | 423            | <u>Ψ</u>         | -5.58% | \$1,050                   | 1      | 1.25%           |
| Utilities*                                       | 1,021   | 1                | 2.00% | 63             | 1                | -1.56% | \$2,488                   | 1      | -1.97%          |
| Wholesale Trade                                  | 7,836   | <u> </u>         | 4.05% | 597            | 1                | 2.40%  | \$1,649                   | 1      | 10.52%          |