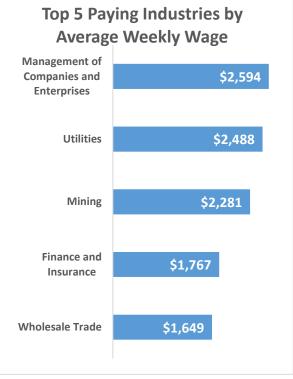

## **Economic Growth Region 11**

**Quarter 1 2024** 

Dubois, Gibson, Knox, Perry, Pike, Posey, Spencer, Vanderburgh and Warrick Counties

| Industry                                         | Jobs    | Previous<br>Year |       | Establishments | Previous<br>Year |        | Average<br>Weekly<br>Wage | Pi     | revious<br>Year |
|--------------------------------------------------|---------|------------------|-------|----------------|------------------|--------|---------------------------|--------|-----------------|
| Total                                            | 214,615 | 介                | 0.46% | 10,428         | 介                | 0.58%  | \$1,119                   | 介      | 3.90%           |
| Accommodation and Food Services                  | 17,019  | <b>J</b> -(      | 0.44% | 897            | 1                | 1.13%  | \$393                     | 1      | 4.52%           |
| Admin. & Support & Waste Mgt. & Rem. Services    | 9,073   | <b>J</b> -2      | 2.36% | 521            | 1                | 0.19%  | \$753                     | 1      | 1.76%           |
| Agriculture, Forestry, Fishing and Hunting       | 1,425   | <b>↓</b> -4      | 4.04% | 250            | <b>₩</b>         | -0.40% | \$835                     | $\Psi$ | -6.29%          |
| Arts, Entertainment, and Recreation*             | 2,660   | <b>1</b> 2       | 2.95% | 138            | 1                | 6.98%  | \$514                     | 1      | 1.38%           |
| Construction                                     | 11,070  | 1                | 1.71% | 974            | <b>₩</b>         | -2.11% | \$1,249                   | 1      | 4.00%           |
| Educational Services*                            | 13,702  | 1                | 1.56% | 180            | 1                | 1.12%  | \$822                     | 1      | 5.52%           |
| Finance and Insurance                            | 4,839   | 1                | 0.06% | 657            | 1                | 3.79%  | \$1,767                   | 1      | 5.87%           |
| Health Care and Social Services                  | 33,190  | 1                | 1.46% | 1,129          | 1                | 2.73%  | \$1,141                   | 1      | 1.88%           |
| Information                                      | 2,984   | <b>1</b> 36      | 6.01% | 142            | 1                | 5.19%  | \$1,126                   | 1      | 6.63%           |
| Management of Companies and Enterprises*         | 4,018   | <b>-</b>         | 3.55% | 78             | <b>₽</b>         | -1.27% | \$2,594                   | 1      | -5.12%          |
| Manufacturing                                    | 45,255  | 1                | 0.50% | 533            | <b>₽</b>         | -1.48% | \$1,458                   | 1      | 7.76%           |
| Mining*                                          | 684     | <b>-</b>         | 3.53% | 51             | 1                | 2.00%  | \$2,281                   | 1      | 6.04%           |
| Other Services (Except Public Administration)    | 6,485   | <b>1</b>         | 2.37% | 817            | 1                | 0.37%  | \$755                     | 1      | 2.30%           |
| Professional, Scientific, and Technical Services | 7,088   | <b>-</b>         | 7.65% | 924            | 1                | 1.76%  | \$1,360                   | 1      | 6.92%           |
| Public Administration                            | 7,248   | 1                | 1.67% | 201            |                  | 0.00%  | \$1,042                   | 1      | 5.68%           |
| Real Estate and Rental and Leasing               | 2,274   | <b>1</b>         | 3.08% | 383            | 1                | 5.51%  | \$910                     | 1      | 3.17%           |
| Retail Trade                                     | 22,139  | -(               | 0.20% | 1,470          | 1                | -1.34% | \$663                     | 1      | -0.15%          |
| Transportation & Warehousing                     | 9,873   | <b>J</b> -2      | 2.47% | 423            | <u>Ψ</u>         | -5.58% | \$1,050                   | 1      | 1.25%           |
| Utilities*                                       | 1,021   | 1                | 2.00% | 63             | 1                | -1.56% | \$2,488                   | 1      | -1.97%          |
| Wholesale Trade                                  | 7,836   | <u> </u>         | 4.05% | 597            | 1                | 2.40%  | \$1,649                   | 1      | 10.52%          |