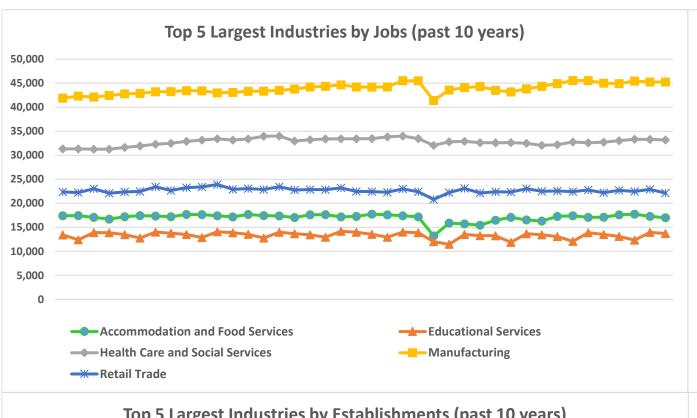

## **Economic Growth Region 11**

**Quarter 1 2024** 

Dubois, Gibson, Knox, Perry, Pike, Posey, Spencer, Vanderburgh and Warrick Counties

| Industry                                         | Jobs    | Previous<br>Year |       | Establishments | Previous<br>Year |        | Average<br>Weekly<br>Wage | Pi     | revious<br>Year |
|--------------------------------------------------|---------|------------------|-------|----------------|------------------|--------|---------------------------|--------|-----------------|
| Total                                            | 214,615 | 介                | 0.46% | 10,428         | 介                | 0.58%  | \$1,119                   | 介      | 3.90%           |
| Accommodation and Food Services                  | 17,019  | <b>J</b> -(      | 0.44% | 897            | 1                | 1.13%  | \$393                     | 1      | 4.52%           |
| Admin. & Support & Waste Mgt. & Rem. Services    | 9,073   | <b>J</b> -2      | 2.36% | 521            | 1                | 0.19%  | \$753                     | 1      | 1.76%           |
| Agriculture, Forestry, Fishing and Hunting       | 1,425   | <b>↓</b> -4      | 4.04% | 250            | <b>₩</b>         | -0.40% | \$835                     | $\Psi$ | -6.29%          |
| Arts, Entertainment, and Recreation*             | 2,660   | <b>1</b> 2       | 2.95% | 138            | 1                | 6.98%  | \$514                     | 1      | 1.38%           |
| Construction                                     | 11,070  | 1                | 1.71% | 974            | <b>₩</b>         | -2.11% | \$1,249                   | 1      | 4.00%           |
| Educational Services*                            | 13,702  | 1                | 1.56% | 180            | 1                | 1.12%  | \$822                     | 1      | 5.52%           |
| Finance and Insurance                            | 4,839   | 1                | 0.06% | 657            | 1                | 3.79%  | \$1,767                   | 1      | 5.87%           |
| Health Care and Social Services                  | 33,190  | 1                | 1.46% | 1,129          | 1                | 2.73%  | \$1,141                   | 1      | 1.88%           |
| Information                                      | 2,984   | <b>1</b> 36      | 6.01% | 142            | 1                | 5.19%  | \$1,126                   | 1      | 6.63%           |
| Management of Companies and Enterprises*         | 4,018   | <b>-</b>         | 3.55% | 78             | <b>₽</b>         | -1.27% | \$2,594                   | 1      | -5.12%          |
| Manufacturing                                    | 45,255  | 1                | 0.50% | 533            | <b>₽</b>         | -1.48% | \$1,458                   | 1      | 7.76%           |
| Mining*                                          | 684     | <b>-</b>         | 3.53% | 51             | 1                | 2.00%  | \$2,281                   | 1      | 6.04%           |
| Other Services (Except Public Administration)    | 6,485   | <b>1</b>         | 2.37% | 817            | 1                | 0.37%  | \$755                     | 1      | 2.30%           |
| Professional, Scientific, and Technical Services | 7,088   | <b>-</b>         | 7.65% | 924            | 1                | 1.76%  | \$1,360                   | 1      | 6.92%           |
| Public Administration                            | 7,248   | 1                | 1.67% | 201            |                  | 0.00%  | \$1,042                   | 1      | 5.68%           |
| Real Estate and Rental and Leasing               | 2,274   | <b>1</b>         | 3.08% | 383            | 1                | 5.51%  | \$910                     | 1      | 3.17%           |
| Retail Trade                                     | 22,139  | -(               | 0.20% | 1,470          | 1                | -1.34% | \$663                     | 1      | -0.15%          |
| Transportation & Warehousing                     | 9,873   | <b>J</b> -2      | 2.47% | 423            | <u>Ψ</u>         | -5.58% | \$1,050                   | 1      | 1.25%           |
| Utilities*                                       | 1,021   | 1                | 2.00% | 63             | 1                | -1.56% | \$2,488                   | 1      | -1.97%          |
| Wholesale Trade                                  | 7,836   | <u> </u>         | 4.05% | 597            | 1                | 2.40%  | \$1,649                   | 1      | 10.52%          |