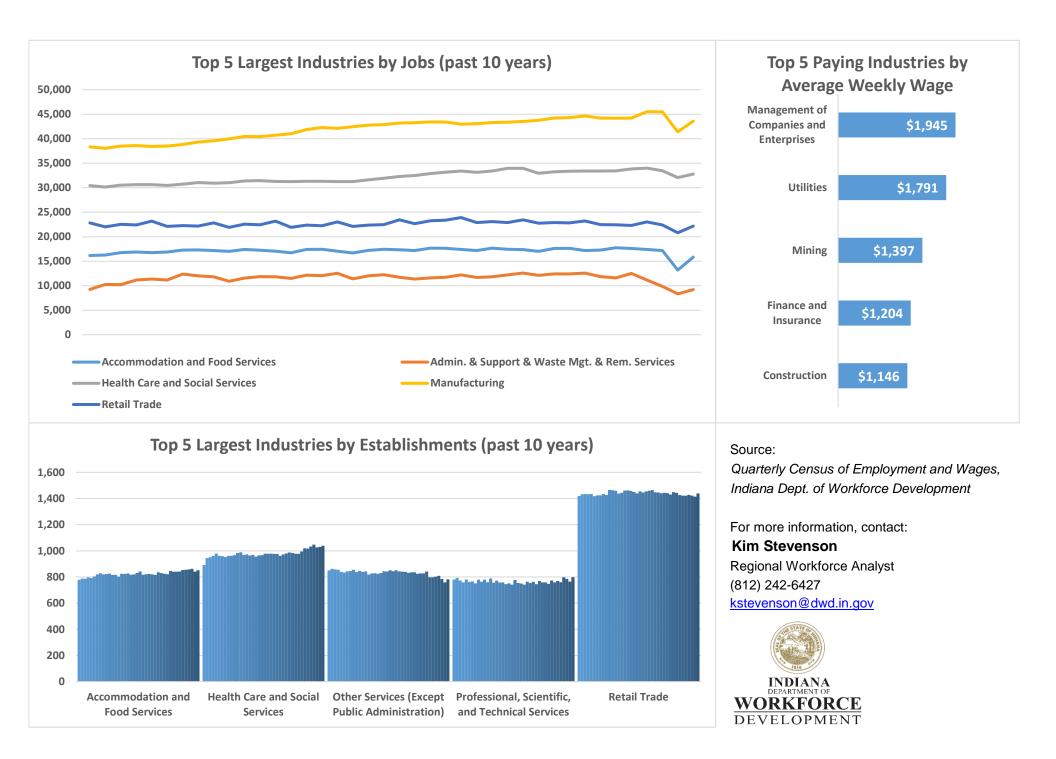

## **Economic Growth Region 11**

Dubois, Gibson, Knox, Perry, Pike, Posey, Spencer, Vanderburgh and Warrick Counties

| Industry                                         | Jobs    | Previous<br>Year | Establishments | Previous<br>Year | Average<br>Weekly<br>Wage | Previous<br>Year |
|--------------------------------------------------|---------|------------------|----------------|------------------|---------------------------|------------------|
| Total                                            | 206,550 | <b>-5.21%</b>    | 9,964          | <b>-0.15</b> %   | \$921                     | <b>1</b> 5.02%   |
| Accommodation and Food Services                  | 15,828  | <b>-10.03%</b>   | 851            | -0.47%           | \$323                     | <b>^</b> 6.60%   |
| Admin. & Support & Waste Mgt. & Rem. Services    | 9,197   | <b>-26.41%</b>   | 520            | <b>1</b> 0.19%   | \$646                     | <b>n</b> 7.31%   |
| Agriculture, Forestry, Fishing and Hunting       | 1,505   | -3.22%           | 228            | <b>-</b> 4.60%   | \$756                     | <b>أ</b> 5.59%   |
| Arts, Entertainment, and Recreation*             | 2,012   | <b>-26.03%</b>   | 122            | -0.81%           | \$438                     | 10.61%           |
| Construction*                                    | 11,332  | -2.83%           | 963            | <b>1</b> 0.84%   | \$1,146                   | <b>n</b> 7.40%   |
| Educational Services*                            | 11,460  | <b>-11.33%</b>   | 164            | -2.96%           | \$746                     | 1.92%            |
| Finance and Insurance                            | 4,407   | <b>-2.31%</b>    | 596            | 1.36%            | \$1,204                   | <b>a</b> 8.37%   |
| Health Care and Social Services                  | 32,789  | -3.05%           | 1,038          | <b>1</b> 0.48%   | \$1,023                   | <b>1</b> 5.46%   |
| Information*                                     | 2,032   | -8.26%           | 126            | -2.33%           | \$908                     | 11.27%           |
| Management of Companies and Enterprises*         | 4,057   | <b>-</b> 4.74%   | 86             | 1.38%            | \$1,945                   | -5.86%           |
| Manufacturing                                    | 43,610  | <b>-</b> 1.35%   | 517            | <b>-2.27%</b>    | \$1,121                   | <b>1</b> 3.13%   |
| Mining*                                          | 1,481   | <b>-26.39%</b>   | 53             | <b>-13.11%</b>   | \$1,397                   | -6.80%           |
| Other Services (Except Public Administration)    | 5,620   | -8.59%           | 782            | -2.49%           | \$651                     | 1.49%            |
| Professional, Scientific, and Technical Services | 6,728   | <b>6.49%</b>     | 797            | <b>4</b> .87%    | \$1,108                   | 0.64%            |
| Public Administration                            | 7,689   | 1.68%            | 252            | -0.79%           | \$847                     | -5.04%           |
| Real Estate and Rental and Leasing*              | 1,933   | <b>-10.30%</b>   | 360            | -1.10%           | \$785                     | 10.25%           |
| Retail Trade                                     | 22,178  | -0.60%           | 1,439          | 1.27%            | \$563                     | <b>أ</b> 5.83%   |
| Transportation & Warehousing                     | 9,001   | <b>-</b> 4.81%   | 419            | <b>-1.18</b> %   | \$945                     | <b>6</b> .90%    |
| Utilities*                                       | 1,869   | -1.84%           | 64             | -3.03%           | \$1,791                   | 2.05%            |
| Wholesale Trade                                  | 7,562   | <b>-</b> 4.69%   | 586            | <b>-</b> 2.66%   | \$1,132                   | <b>أ</b> 5.01%   |