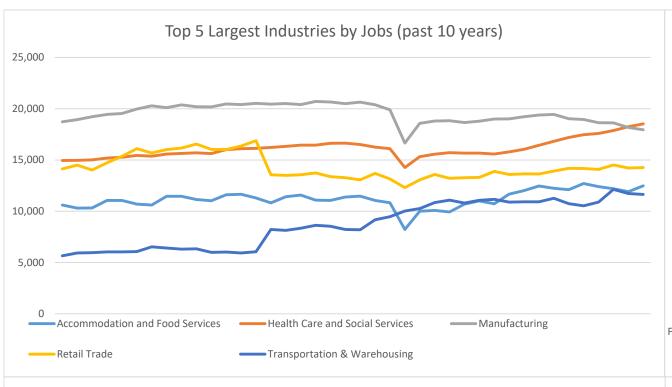

## **Economic Growth Region 10**

Quarter 2 2024

Clark, Crawford, Floyd, Harrison, Scott, and Washington Counties

| Industry                                         | Jobs    | Previous<br>Year | Establishments | Previous<br>Year | Average<br>Weekly<br>Wage | Previous<br>Year |
|--------------------------------------------------|---------|------------------|----------------|------------------|---------------------------|------------------|
| Total                                            | 117,161 | <b>1</b> 0.90    | % 6,351        | 0.08%            | \$994                     | 4.96%            |
| Accommodation and Food Services                  | 12,475  | <b>-1.8</b>      | % 547          | -1.26%           | \$458                     | 1.55%            |
| Admin. & Support & Waste Mgt. & Rem. Services*   | 4,360   | -8.60            | % 351          | -0.57%           | \$823                     | 4.31%            |
| Agriculture, Forestry, Fishing and Hunting*      | 125     | -32.43           | % 48           | -5.88%           | \$735                     | <b>3.52</b> %    |
| Arts, Entertainment, and Recreation              | 1,258   | -1.18            | % 75           | -5.06%           | \$399                     | <b>5.56%</b>     |
| Construction                                     | 6,367   | <b>1</b> 0.89    | % 633          | -2.62%           | \$1,182                   | 4.14%            |
| Educational Services*                            | 7,368   | <b>1</b> 3.3     | % 110          | 1.85%            | \$929                     | <b>7.27</b> %    |
| Finance and Insurance                            | 3,707   | <b>1</b> 2.60    | % 408          | 0.49%            | \$1,376                   | 9.38%            |
| Health Care and Social Services                  | 18,519  | <b>1</b> 6.00    | % 703          | 1.01%            | \$1,068                   | <b>1</b> 2.79%   |
| Information*                                     | 582     | <b>↓</b> -11.0   | % 77           | 6.94%            | \$996                     | 7.10%            |
| Management of Companies and Enterprises*         | 465     | 1.5              | % 39           | 5.41%            | \$1,888                   | <b>-14.57</b> %  |
| Manufacturing*                                   | 17,948  | <del>-5</del> .3 | % 376          | -0.79%           | \$1,204                   | 4.88%            |
| Mining*                                          | 215     | <del>-</del> 1.8 | % 17           | 0.00%            | \$1,406                   | -3.70%           |
| Other Services (Except Public Administration)    | 2,880   | <b>↓</b> -1.10   | % 406          | -3.56%           | \$792                     | <b>1</b> 2.46%   |
| Professional, Scientific, and Technical Services | 3,760   | <b>1</b> 6.58    | % 654          | 3.48%            | \$1,378                   | <b>1</b> 6.57%   |
| Public Administration                            | 4,960   | -5.49            | % 109          | -2.68%           | \$1,074                   | 7.72%            |
| Real Estate and Rental and Leasing*              | 1,108   | <b>1</b> 5.52    | % 283          | 2.17%            | \$984                     | <b>-</b> 1.70%   |
| Retail Trade                                     | 14,267  | <b>1</b> 0.72    | % 814          | 0.87%            | \$688                     | 4.56%            |
| Transportation & Warehousing                     | 11,646  | 10.59            | % 290          | -5.23%           | \$1,178                   | <b>6.80</b> %    |
| Utilities*                                       | 513     | 3.8              | % 38           | 0.00%            | \$1,705                   | 4.09%            |
| Wholesale Trade                                  | 3,645   | 5.7              | % 373          | 6.27%            | \$1,308                   | 3.24%            |