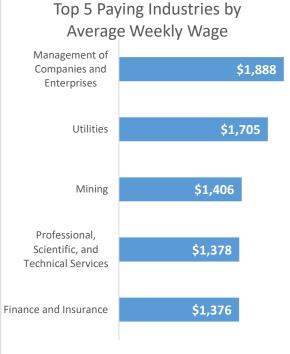

## **Economic Growth Region 10**

Quarter 2 2024

Clark, Crawford, Floyd, Harrison, Scott, and Washington Counties

| Industry                                         | Jobs    | Previous<br>Year | Establishments | Previous<br>Year | Average<br>Weekly<br>Wage | Previous<br>Year |
|--------------------------------------------------|---------|------------------|----------------|------------------|---------------------------|------------------|
| Total                                            | 117,161 | <b>1</b> 0.90    | % 6,351        | 0.08%            | \$994                     | 4.96%            |
| Accommodation and Food Services                  | 12,475  | <b>-1.8</b>      | % 547          | -1.26%           | \$458                     | 1.55%            |
| Admin. & Support & Waste Mgt. & Rem. Services*   | 4,360   | -8.60            | % 351          | -0.57%           | \$823                     | 4.31%            |
| Agriculture, Forestry, Fishing and Hunting*      | 125     | -32.43           | % 48           | -5.88%           | \$735                     | <b>3.52</b> %    |
| Arts, Entertainment, and Recreation              | 1,258   | -1.18            | % 75           | -5.06%           | \$399                     | <b>5.56%</b>     |
| Construction                                     | 6,367   | <b>1</b> 0.89    | % 633          | -2.62%           | \$1,182                   | 4.14%            |
| Educational Services*                            | 7,368   | <b>1</b> 3.3     | % 110          | 1.85%            | \$929                     | <b>7.27</b> %    |
| Finance and Insurance                            | 3,707   | <b>1</b> 2.60    | % 408          | 0.49%            | \$1,376                   | 9.38%            |
| Health Care and Social Services                  | 18,519  | <b>1</b> 6.00    | % 703          | 1.01%            | \$1,068                   | <b>1</b> 2.79%   |
| Information*                                     | 582     | <b>↓</b> -11.0   | % 77           | 6.94%            | \$996                     | 7.10%            |
| Management of Companies and Enterprises*         | 465     | 1.5              | % 39           | 5.41%            | \$1,888                   | <b>-14.57</b> %  |
| Manufacturing*                                   | 17,948  | <del>-5</del> .3 | % 376          | -0.79%           | \$1,204                   | 4.88%            |
| Mining*                                          | 215     | <del>-</del> 1.8 | % 17           | 0.00%            | \$1,406                   | -3.70%           |
| Other Services (Except Public Administration)    | 2,880   | <b>↓</b> -1.10   | % 406          | -3.56%           | \$792                     | <b>1</b> 2.46%   |
| Professional, Scientific, and Technical Services | 3,760   | <b>1</b> 6.58    | % 654          | 3.48%            | \$1,378                   | <b>1</b> 6.57%   |
| Public Administration                            | 4,960   | -5.49            | % 109          | -2.68%           | \$1,074                   | 7.72%            |
| Real Estate and Rental and Leasing*              | 1,108   | <b>1</b> 5.52    | % 283          | 2.17%            | \$984                     | <b>-</b> 1.70%   |
| Retail Trade                                     | 14,267  | <b>1</b> 0.72    | % 814          | 0.87%            | \$688                     | 4.56%            |
| Transportation & Warehousing                     | 11,646  | 10.59            | % 290          | -5.23%           | \$1,178                   | <b>6.80</b> %    |
| Utilities*                                       | 513     | 3.8              | % 38           | 0.00%            | \$1,705                   | 4.09%            |
| Wholesale Trade                                  | 3,645   | 5.7              | % 373          | 6.27%            | \$1,308                   | 3.24%            |