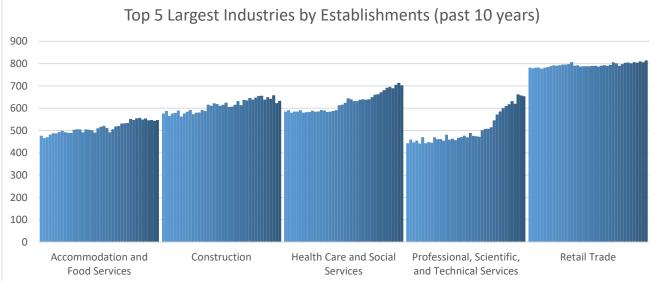

## **Economic Growth Region 10**

Quarter 2 2024

Clark, Crawford, Floyd, Harrison, Scott, and Washington Counties

| Industry                                         | Jobs    | Previous<br>Year | Establishments | Previous<br>Year | Average<br>Weekly<br>Wage | Previous<br>Year |
|--------------------------------------------------|---------|------------------|----------------|------------------|---------------------------|------------------|
| Total                                            | 117,161 | <b>1</b> 0.90    | % 6,351        | 0.08%            | \$994                     | 4.96%            |
| Accommodation and Food Services                  | 12,475  | <b>-1.8</b>      | % 547          | -1.26%           | \$458                     | 1.55%            |
| Admin. & Support & Waste Mgt. & Rem. Services*   | 4,360   | -8.60            | % 351          | -0.57%           | \$823                     | 4.31%            |
| Agriculture, Forestry, Fishing and Hunting*      | 125     | -32.43           | % 48           | -5.88%           | \$735                     | <b>3.52</b> %    |
| Arts, Entertainment, and Recreation              | 1,258   | -1.18            | % 75           | -5.06%           | \$399                     | <b>5.56%</b>     |
| Construction                                     | 6,367   | <b>1</b> 0.89    | % 633          | -2.62%           | \$1,182                   | 4.14%            |
| Educational Services*                            | 7,368   | <b>1</b> 3.3     | % 110          | 1.85%            | \$929                     | <b>7.27</b> %    |
| Finance and Insurance                            | 3,707   | <b>1</b> 2.60    | % 408          | 0.49%            | \$1,376                   | 9.38%            |
| Health Care and Social Services                  | 18,519  | <b>1</b> 6.00    | % 703          | 1.01%            | \$1,068                   | <b>1</b> 2.79%   |
| Information*                                     | 582     | <b>↓</b> -11.0   | % 77           | 6.94%            | \$996                     | 7.10%            |
| Management of Companies and Enterprises*         | 465     | 1.5              | % 39           | 5.41%            | \$1,888                   | <b>-14.57</b> %  |
| Manufacturing*                                   | 17,948  | <del>-5</del> .3 | % 376          | -0.79%           | \$1,204                   | 4.88%            |
| Mining*                                          | 215     | <del>-</del> 1.8 | % 17           | 0.00%            | \$1,406                   | -3.70%           |
| Other Services (Except Public Administration)    | 2,880   | <b>↓</b> -1.10   | % 406          | -3.56%           | \$792                     | <b>1</b> 2.46%   |
| Professional, Scientific, and Technical Services | 3,760   | <b>1</b> 6.58    | % 654          | 3.48%            | \$1,378                   | <b>1</b> 6.57%   |
| Public Administration                            | 4,960   | -5.49            | % 109          | -2.68%           | \$1,074                   | 7.72%            |
| Real Estate and Rental and Leasing*              | 1,108   | <b>1</b> 5.52    | % 283          | 2.17%            | \$984                     | <b>-</b> 1.70%   |
| Retail Trade                                     | 14,267  | <b>1</b> 0.72    | % 814          | 0.87%            | \$688                     | 4.56%            |
| Transportation & Warehousing                     | 11,646  | 10.59            | % 290          | -5.23%           | \$1,178                   | <b>6.80</b> %    |
| Utilities*                                       | 513     | 3.8              | % 38           | 0.00%            | \$1,705                   | 4.09%            |
| Wholesale Trade                                  | 3,645   | 5.7              | % 373          | 6.27%            | \$1,308                   | 3.24%            |