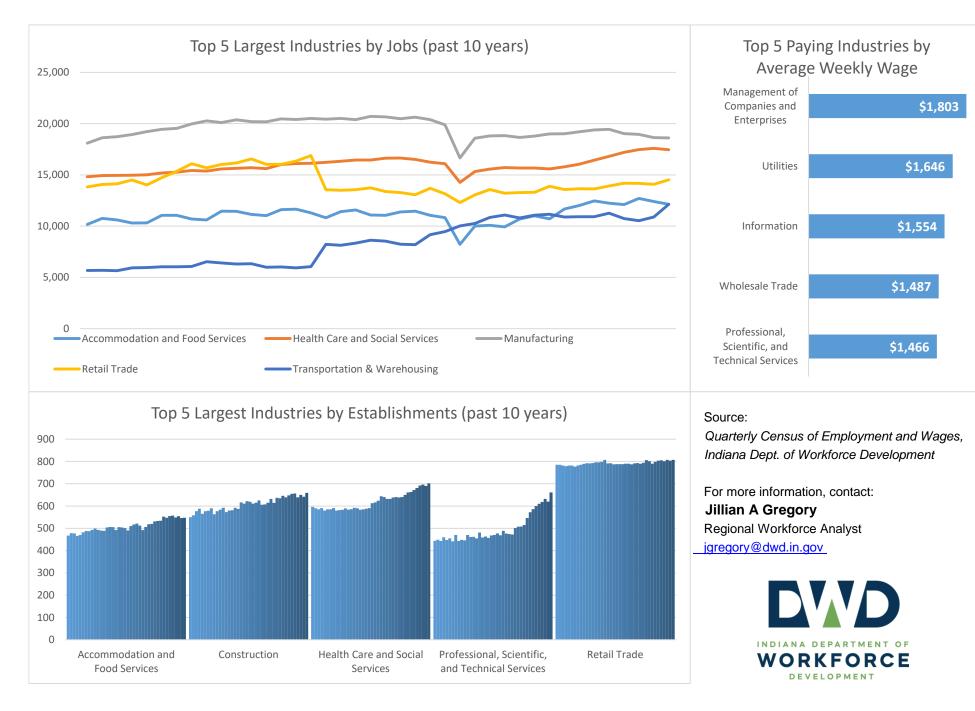

## **Economic Growth Region 10**

Clark, Crawford, Floyd, Harrison, Scott, and Washington Counties

| Industry                                         | Jobs    | Previous<br>Year | Establishments | Previous<br>Year | Average<br>Weekly<br>Wage | Previous<br>Year  |
|--------------------------------------------------|---------|------------------|----------------|------------------|---------------------------|-------------------|
| Total                                            | 116,782 | <b>0.77%</b>     | 6,362          | <b>1</b> 0.78%   | \$1,025                   | <b>1.22%</b>      |
| Accommodation and Food Services                  | 12,135  | -0.87%           | 547            | <b>-1.80%</b>    | \$459                     | <b>1</b> 3.38%    |
| Admin. & Support & Waste Mgt. & Rem. Services*   | 4,937   | <b>-14.67%</b>   | 347            | 0.00%            | \$869                     | -5.44%            |
| Agriculture, Forestry, Fishing and Hunting*      | 177     | <b>-2.75%</b>    | 48             | <b>-</b> 4.00%   | \$786                     | <b>1</b> 6.65%    |
| Arts, Entertainment, and Recreation*             | 1,096   | <b>1</b> 7.34%   | 76             | <b>1</b> 2.70%   | \$417                     | <b>-8.75%</b>     |
| Construction                                     | 6,207   | <b>4</b> .69%    | 659            | <b>1</b> 0.46%   | \$1,318                   | <b>12% 6</b> .12% |
| Educational Services*                            | 7,365   | -0.77%           | 110            | <b>-</b> 5.17%   | \$860                     | <b>1.37%</b>      |
| Finance and Insurance                            | 3,601   | -0.69%           | 405            | <b>1</b> 2.27%   | \$1,321                   | <b>1</b> 2.88%    |
| Health Care and Social Services                  | 17,458  | <b>1</b> .82%    | 702            | 1.08%            | \$1,089                   | <b>1</b> 0.74%    |
| Information*                                     | 584     | -8.89%           | 70             | 4.11% -4         | \$1,554                   | 14.01%            |
| Management of Companies and Enterprises*         | 456     | <b>1</b> 0.22%   | 35             | <b>-2.78%</b>    | \$1,803                   | <b>-</b> 1.58%    |
| Manufacturing*                                   | 18,608  | -4.31%           | 382            | <b>1</b> 0.26%   | \$1,291                   | <b>4</b> .70%     |
| Mining*                                          | 215     | 1.38%            | 17             | <b>1</b> 6.25%   | \$1,392                   | 1.88%             |
| Other Services (Except Public Administration)    | 2,795   | 1.45%            | 414            | 0.00%            | \$848                     | <b>1.07%</b>      |
| Professional, Scientific, and Technical Services | 3,571   | <b>1</b> 5.74%   | 661            | <b>1</b> 8.36%   | \$1,466                   | <b>1.95%</b>      |
| Public Administration                            | 4,884   | -2.48%           | 114            | <b>-20.83%</b>   | \$1,093                   | <b>1</b> 5.50%    |
| Real Estate and Rental and Leasing               | 1,064   | <b>1</b> 3.50%   | 282            | 1.68%            | \$1,252                   | <b>1</b> 5.56%    |
| Retail Trade                                     | 14,511  | <b>4</b> .28%    | 807            | <b>1</b> 0.25%   | \$691                     | <b>1</b> 0.73%    |
| Transportation & Warehousing                     | 12,130  | 7.63%            | 299            | 0.00%            | \$1,117                   | 1.76%             |
| Utilities*                                       | 518     | 12.85%           | 38             | 0.00%            | \$1,646                   | -4.25%            |
| Wholesale Trade                                  | 3,550   | 1.10%            | 349            | <b>1</b> 0.29%   | \$1,487                   | 1.76%             |