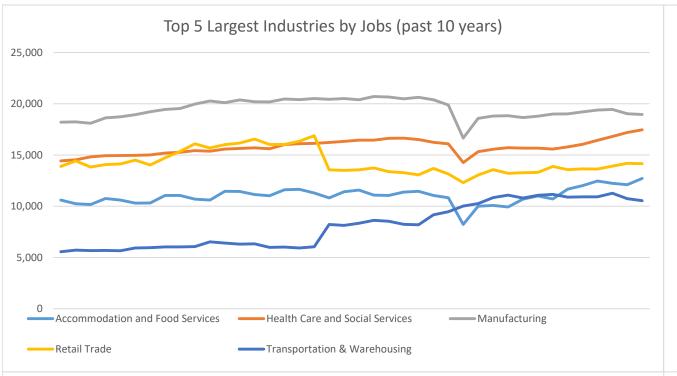

## **Economic Growth Region 10**

**Quarter 2 2023** 

Clark, Crawford, Floyd, Harrison, Scott, and Washington Counties

| Industry                                         | Jobs    |          | evious<br>Year | Establishments |          | revious<br>Year | Average<br>Weekly<br>Wage | Previous<br>Year |         |
|--------------------------------------------------|---------|----------|----------------|----------------|----------|-----------------|---------------------------|------------------|---------|
| Total                                            | 116,025 | 1        | 2.04%          | 6,344          | 1        | 2.19%           | \$948                     | 1                | 2.60%   |
| Accommodation and Food Services                  | 12,715  | 1        | 5.78%          | 555            | 1        | 1.46%           | \$451                     | 1                | 4.64%   |
| Admin. & Support & Waste Mgt. & Rem. Services    | 4,749   | 4        | -18.85%        | 352            | 1        | 1.44%           | \$796                     | <b>₩</b>         | -11.75% |
| Agriculture, Forestry, Fishing and Hunting*      | 185     | 1        | 10.78%         | 51             |          | 0.00%           | \$710                     | 1                | 9.23%   |
| Arts, Entertainment, and Recreation              | 1,273   | 1        | 15.94%         | 79             | 1        | 5.33%           | \$378                     | <b>₩</b>         | -15.63% |
| Construction                                     | 6,308   | 1        | 7.01%          | 649            | 1        | 0.15%           | \$1,135                   | 1                | 8.51%   |
| Educational Services*                            | 7,128   | 1        | 0.92%          | 108            | <b>4</b> | -6.90%          | \$866                     | 1                | 2.24%   |
| Finance and Insurance                            | 3,608   | 1        | 0.45%          | 404            | 1        | 1.51%           | \$1,256                   | 1                | 3.54%   |
| Health Care and Social Services                  | 17,461  | 1        | 8.80%          | 697            | 1        | 5.13%           | \$1,043                   | <b>₽</b>         | -1.04%  |
| Information*                                     | 654     | 1        | 0.77%          | 72             | 1        | 1.41%           | \$930                     | 1                | 4.97%   |
| Management of Companies and Enterprises*         | 458     | 1        | 4.09%          | 37             | 1        | 12.12%          | \$2,210                   | <b>₽</b>         | -5.19%  |
| Manufacturing*                                   | 18,955  | 4        | -1.34%         | 379            | 1        | 0.26%           | \$1,148                   | 1                | 3.33%   |
| Mining*                                          | 219     | 1        | 10.61%         | 17             | 1        | 6.25%           | \$1,460                   | 1                | 12.31%  |
| Other Services (Except Public Administration)    | 2,908   | 1        | 9.12%          | 421            | 1        | 6.05%           | \$773                     | 1                | 7.81%   |
| Professional, Scientific, and Technical Services | 3,528   | 1        | 5.85%          | 632            | 1        | 7.85%           | \$1,293                   | 1                | 6.51%   |
| Public Administration                            | 5,249   | <u> </u> | -0.30%         | 113            | Ψ        | -20.42%         | \$997                     | 1                | 7.78%   |
| Real Estate and Rental and Leasing*              | 1,050   | 1        | -0.38%         | 277            | 1        | 3.36%           | \$1,001                   | 1                | 7.75%   |
| Retail Trade                                     | 14,151  | 1        | 3.75%          | 806            | 1        | 1.00%           | \$658                     | 1                | 0.77%   |
| Transportation & Warehousing                     | 10,540  | 1        | -3.47%         | 307            | 1        | 3.37%           | \$1,103                   | 1                | 6.47%   |
| Utilities*                                       | 494     | 1        | 10.27%         | 38             | 4        | -2.56%          | \$1,638                   | 1                | 2.76%   |
| Wholesale Trade                                  | 3,447   | 1        | 7.42%          | 350            | 1        | 3.86%           | \$1,267                   | 1                | 4.97%   |