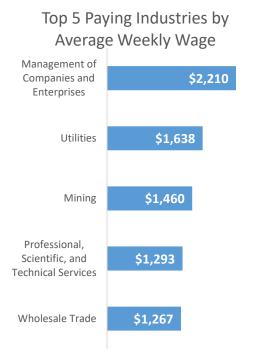

## **Economic Growth Region 10**

**Quarter 2 2023** 

Clark, Crawford, Floyd, Harrison, Scott, and Washington Counties

| Industry                                         | Jobs    |          | evious<br>Year | Establishments |          | revious<br>Year | Average<br>Weekly<br>Wage | Previous<br>Year |         |
|--------------------------------------------------|---------|----------|----------------|----------------|----------|-----------------|---------------------------|------------------|---------|
| Total                                            | 116,025 | 1        | 2.04%          | 6,344          | 1        | 2.19%           | \$948                     | 1                | 2.60%   |
| Accommodation and Food Services                  | 12,715  | 1        | 5.78%          | 555            | 1        | 1.46%           | \$451                     | 1                | 4.64%   |
| Admin. & Support & Waste Mgt. & Rem. Services    | 4,749   | 4        | -18.85%        | 352            | 1        | 1.44%           | \$796                     | <b>₩</b>         | -11.75% |
| Agriculture, Forestry, Fishing and Hunting*      | 185     | 1        | 10.78%         | 51             |          | 0.00%           | \$710                     | 1                | 9.23%   |
| Arts, Entertainment, and Recreation              | 1,273   | 1        | 15.94%         | 79             | 1        | 5.33%           | \$378                     | <b>₩</b>         | -15.63% |
| Construction                                     | 6,308   | 1        | 7.01%          | 649            | 1        | 0.15%           | \$1,135                   | 1                | 8.51%   |
| Educational Services*                            | 7,128   | 1        | 0.92%          | 108            | <b>4</b> | -6.90%          | \$866                     | 1                | 2.24%   |
| Finance and Insurance                            | 3,608   | 1        | 0.45%          | 404            | 1        | 1.51%           | \$1,256                   | 1                | 3.54%   |
| Health Care and Social Services                  | 17,461  | 1        | 8.80%          | 697            | 1        | 5.13%           | \$1,043                   | <b>₽</b>         | -1.04%  |
| Information*                                     | 654     | 1        | 0.77%          | 72             | 1        | 1.41%           | \$930                     | 1                | 4.97%   |
| Management of Companies and Enterprises*         | 458     | 1        | 4.09%          | 37             | 1        | 12.12%          | \$2,210                   | <b>₽</b>         | -5.19%  |
| Manufacturing*                                   | 18,955  | 4        | -1.34%         | 379            | 1        | 0.26%           | \$1,148                   | 1                | 3.33%   |
| Mining*                                          | 219     | 1        | 10.61%         | 17             | 1        | 6.25%           | \$1,460                   | 1                | 12.31%  |
| Other Services (Except Public Administration)    | 2,908   | 1        | 9.12%          | 421            | 1        | 6.05%           | \$773                     | 1                | 7.81%   |
| Professional, Scientific, and Technical Services | 3,528   | 1        | 5.85%          | 632            | 1        | 7.85%           | \$1,293                   | 1                | 6.51%   |
| Public Administration                            | 5,249   | <u> </u> | -0.30%         | 113            | Ψ        | -20.42%         | \$997                     | 1                | 7.78%   |
| Real Estate and Rental and Leasing*              | 1,050   | 1        | -0.38%         | 277            | 1        | 3.36%           | \$1,001                   | 1                | 7.75%   |
| Retail Trade                                     | 14,151  | 1        | 3.75%          | 806            | 1        | 1.00%           | \$658                     | 1                | 0.77%   |
| Transportation & Warehousing                     | 10,540  | 1        | -3.47%         | 307            | 1        | 3.37%           | \$1,103                   | 1                | 6.47%   |
| Utilities*                                       | 494     | 1        | 10.27%         | 38             | 4        | -2.56%          | \$1,638                   | 1                | 2.76%   |
| Wholesale Trade                                  | 3,447   | 1        | 7.42%          | 350            | 1        | 3.86%           | \$1,267                   | 1                | 4.97%   |