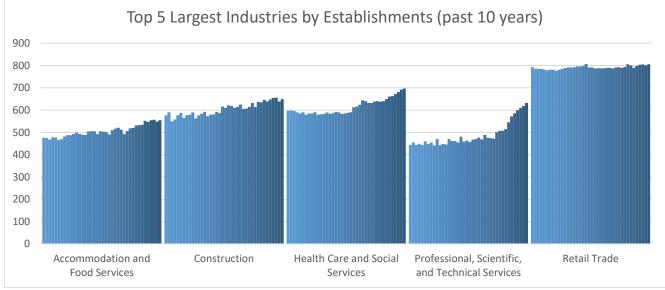

## **Economic Growth Region 10**

**Quarter 2 2023** 

Clark, Crawford, Floyd, Harrison, Scott, and Washington Counties

| Industry                                         | Jobs    |          | evious<br>Year | Establishments |          | revious<br>Year | Average<br>Weekly<br>Wage | Previous<br>Year |         |
|--------------------------------------------------|---------|----------|----------------|----------------|----------|-----------------|---------------------------|------------------|---------|
| Total                                            | 116,025 | 1        | 2.04%          | 6,344          | 1        | 2.19%           | \$948                     | 1                | 2.60%   |
| Accommodation and Food Services                  | 12,715  | 1        | 5.78%          | 555            | 1        | 1.46%           | \$451                     | 1                | 4.64%   |
| Admin. & Support & Waste Mgt. & Rem. Services    | 4,749   | 4        | -18.85%        | 352            | 1        | 1.44%           | \$796                     | <b>₩</b>         | -11.75% |
| Agriculture, Forestry, Fishing and Hunting*      | 185     | 1        | 10.78%         | 51             |          | 0.00%           | \$710                     | 1                | 9.23%   |
| Arts, Entertainment, and Recreation              | 1,273   | 1        | 15.94%         | 79             | 1        | 5.33%           | \$378                     | <b>₩</b>         | -15.63% |
| Construction                                     | 6,308   | 1        | 7.01%          | 649            | 1        | 0.15%           | \$1,135                   | 1                | 8.51%   |
| Educational Services*                            | 7,128   | 1        | 0.92%          | 108            | <b>4</b> | -6.90%          | \$866                     | 1                | 2.24%   |
| Finance and Insurance                            | 3,608   | 1        | 0.45%          | 404            | 1        | 1.51%           | \$1,256                   | 1                | 3.54%   |
| Health Care and Social Services                  | 17,461  | 1        | 8.80%          | 697            | 1        | 5.13%           | \$1,043                   | <b>₽</b>         | -1.04%  |
| Information*                                     | 654     | 1        | 0.77%          | 72             | 1        | 1.41%           | \$930                     | 1                | 4.97%   |
| Management of Companies and Enterprises*         | 458     | 1        | 4.09%          | 37             | 1        | 12.12%          | \$2,210                   | <b>₽</b>         | -5.19%  |
| Manufacturing*                                   | 18,955  | 4        | -1.34%         | 379            | 1        | 0.26%           | \$1,148                   | 1                | 3.33%   |
| Mining*                                          | 219     | 1        | 10.61%         | 17             | 1        | 6.25%           | \$1,460                   | 1                | 12.31%  |
| Other Services (Except Public Administration)    | 2,908   | 1        | 9.12%          | 421            | 1        | 6.05%           | \$773                     | 1                | 7.81%   |
| Professional, Scientific, and Technical Services | 3,528   | 1        | 5.85%          | 632            | 1        | 7.85%           | \$1,293                   | 1                | 6.51%   |
| Public Administration                            | 5,249   | <u> </u> | -0.30%         | 113            | Ψ        | -20.42%         | \$997                     | 1                | 7.78%   |
| Real Estate and Rental and Leasing*              | 1,050   | 1        | -0.38%         | 277            | 1        | 3.36%           | \$1,001                   | 1                | 7.75%   |
| Retail Trade                                     | 14,151  | 1        | 3.75%          | 806            | 1        | 1.00%           | \$658                     | 1                | 0.77%   |
| Transportation & Warehousing                     | 10,540  | 1        | -3.47%         | 307            | 1        | 3.37%           | \$1,103                   | 1                | 6.47%   |
| Utilities*                                       | 494     | 1        | 10.27%         | 38             | 4        | -2.56%          | \$1,638                   | 1                | 2.76%   |
| Wholesale Trade                                  | 3,447   | 1        | 7.42%          | 350            | 1        | 3.86%           | \$1,267                   | 1                | 4.97%   |