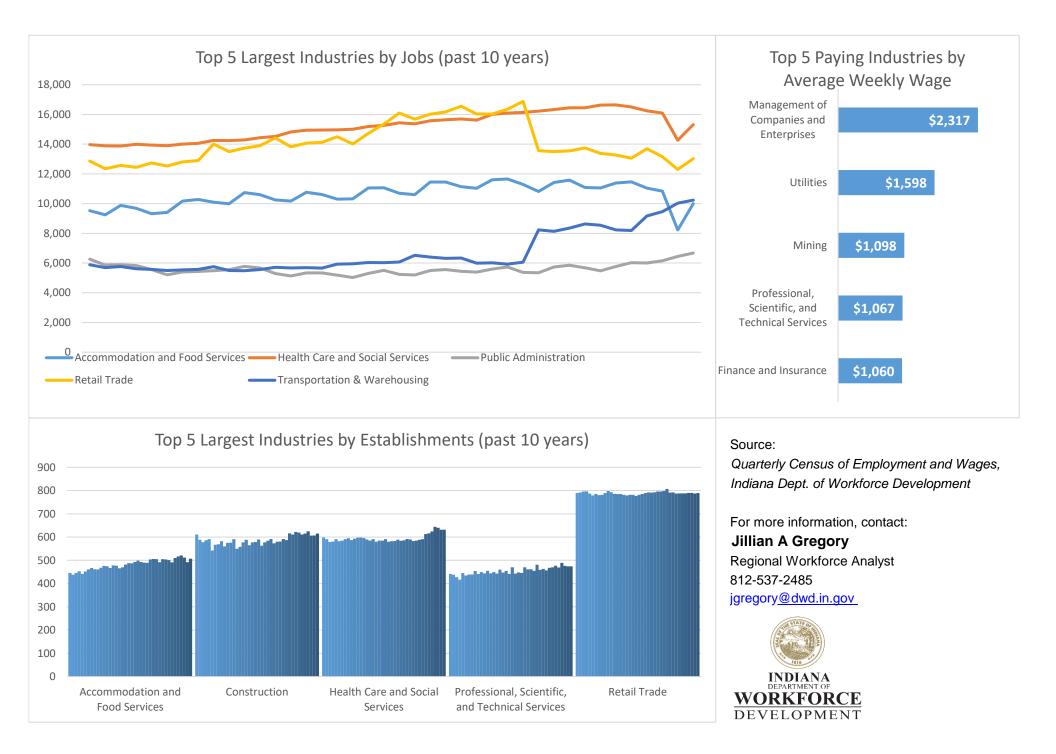

## **Economic Growth Region 10**

Clark, Crawford, Floyd, Harrison, Scott, and Washington Counties

| Industry                                         | Jobs    | Previous<br>Year | Establishments | Previous<br>Year | Average<br>Weekly<br>Wage | Previous<br>Year |
|--------------------------------------------------|---------|------------------|----------------|------------------|---------------------------|------------------|
| Total                                            | 107,519 | <b>⊌</b> -3.24%  | 5,775          | <b>1</b> 0.47%   | \$837                     | <b>6.35%</b>     |
| Accommodation and Food Services                  | 9,999   | -12.80%          | 507            | -1.93%           | \$342                     | <b>1</b> 8.23%   |
| Admin. & Support & Waste Mgt. & Rem. Services    | 4,591   | -3.16%           | 274            | <b>1</b> .11%    | \$852                     | 13.90%           |
| Agriculture, Forestry, Fishing and Hunting*      | 186     | <b>12.05%</b>    | 58             | <b>•</b> 9.43%   | \$617                     | 1.15%            |
| Arts, Entertainment, and Recreation*             | 786     | -16.47%          | 74             | -3.90%           | \$299                     | 13.26%           |
| Construction                                     | 5,358   | -1.98%           | 615            | 0.00%            | \$997                     | -0.40%           |
| Educational Services*                            | 6,597   | -5.82%           | 113            | <b>1</b> 5.61%   | \$823                     | <b>1</b> 5.24%   |
| Finance and Insurance                            | 3,347   | -0.45%           | 378            | -1.82%           | \$1,060                   | <b>6</b> .11%    |
| Health Care and Social Services                  | 15,314  | -7.23%           | 632            | 1.28%            | \$922                     | <b>*</b> 8.73%   |
| Information*                                     | 585     | -20.84%          | 62             | -1.59%           | \$900                     | 15.38%           |
| Management of Companies and Enterprises*         | 347     | -15.16%          | 29             | 0.00%            | \$2,317                   | 72.52%           |
| Manufacturing*                                   | 18,508  | -10.32%          | 357            | <b>^</b> 0.85%   | \$1,044                   | 4.19%            |
| Mining*                                          | 187     | -9.66%           | 18             | 0.00%            | \$1,098                   | -7.81%           |
| Other Services (Except Public Administration)    | 2,418   | <b>-11.75%</b>   | 387            | 0.00%            | \$653                     | 4.15%            |
| Professional, Scientific, and Technical Services | 2,904   | -1.49%           | 474            | <b>1</b> .07%    | \$1,067                   | 10.00%           |
| Public Administration                            | 6,674   | 10.83%           | 154            | -2.53%           | \$829                     | 1.85%            |
| Real Estate and Rental and Leasing*              | 1,036   | 0.00%            | 254            | <b>^</b> 0.79%   | \$809                     | 11.43%           |
| Retail Trade                                     | 13,024  | -0.29%           | 789            | <b>1</b> 0.13%   | \$562                     | <b>1</b> 8.91%   |
| Transportation & Warehousing                     | 10,235  | <b>1</b> 25.00%  | 264            | <b>1</b> 2.33%   | \$896                     | -1.32%           |
| Utilities*                                       | 443     | -0.89%           | 35             | 0.00%            | \$1,598                   | -1.54%           |
| Wholesale Trade*                                 | 2,916   | <b>9.62%</b>     | 301            | 4.51%            | \$1,059                   | -2.93%           |