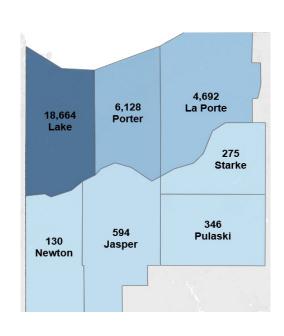

## **Location Advertised**

| Employability Skills         | Ads   | Occupational Skills        | Ads   | Certifications                                               | Ads   |
|------------------------------|-------|----------------------------|-------|--------------------------------------------------------------|-------|
| Communication                | 8,644 | Merchandising              | 2,324 | Valid Driver's License                                       | 3,266 |
| Customer Service             | 7,960 | Nursing                    | 2,315 | Registered Nurse (RN)                                        | 2,578 |
| Management                   | 5,827 | Marketing                  | 1,347 | Basic Life Support (BLS)<br>Certification                    | 1,406 |
| Sales                        | 4,805 | Auditing                   | 1,235 | Cardiopulmonary Resuscitation (CPR) Certification            | 1,332 |
| Operations                   | 4,463 | Selling Techniques         | 1,181 | Licensed Practical Nurse (LPN)                               | 590   |
| Leadership                   | 3,807 | Restaurant Operation       | 1,144 | Advanced Cardiovascular Life<br>Support (ACLS) Certification | 478   |
| Detail Oriented              | 2,917 | Housekeeping               | 1,125 | Certified Nursing Assistant (CNA)                            | 473   |
| Problem Solving              | 2,618 | Cash Register              | 1,042 | Commercial Driver's License<br>(CDL)                         | 452   |
| Lifting Ability              | 2,564 | Project Management         | 977   | Nurse Practitioner (APRN-CNP)                                | 433   |
| Interpersonal Communications | 2,229 | Food Safety And Sanitation | 938   | CDL Class A License                                          | 375   |