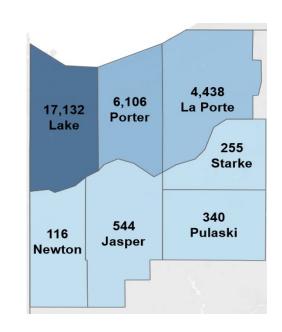

### **Economic Growth Region 1**

Jasper, Lake, LaPorte, Newton, Porter, Pulaski, and Starke Counties

| Top Occupations                                                                                 | Ads   | Top Industries                                                           | Ads   |
|-------------------------------------------------------------------------------------------------|-------|--------------------------------------------------------------------------|-------|
| Registered Nurses                                                                               | 2,160 | Health Care and Social Assistance                                        | 5,766 |
| Retail Salespersons                                                                             | 1,167 | Administrative and Support and Waste Management and Remediation Services | 3,528 |
| Heavy and Tractor-Trailer Truck Drivers                                                         | 722   | Retail Trade                                                             | 3,239 |
| First-Line Supervisors of Retail Sales Workers                                                  | 652   | Accommodation and Food Services                                          | 1,741 |
| Fast Food and Counter Workers                                                                   | 556   | Manufacturing                                                            | 1,629 |
| Customer Service Representatives                                                                | 442   | Professional, Scientific, and Technical Services                         | 1,353 |
| General and Operations Managers                                                                 | 440   | Transportation and Warehousing                                           | 867   |
| Food Service Managers                                                                           | 439   | Wholesale Trade                                                          | 855   |
| Maintenance and Repair Workers, General                                                         | 392   | Finance and Insurance                                                    | 718   |
| Home Health and Personal Care Aides                                                             | 370   | Other Services (except Public Administration)                            | 630   |
| Janitors and Cleaners, Except Maids and Housekeeping<br>Cleaners                                | 366   | Construction                                                             | 463   |
| Nursing Assistants                                                                              | 317   | Educational Services                                                     | 441   |
| Health Technologists and Technicians, All Other                                                 | 310   | Real Estate and Rental and Leasing                                       | 409   |
| Laborers and Freight, Stock, and Material Movers, Hand                                          | 301   | Public Administration                                                    | 292   |
| Medical Assistants                                                                              | 295   | Utilities                                                                | 254   |
| Licensed Practical and Licensed Vocational Nurses                                               | 288   | Information                                                              | 234   |
| Cashiers                                                                                        | 288   | Arts, Entertainment, and Recreation                                      | 124   |
| Secretaries and Administrative Assistants, Except Legal,<br>Medical, and Executive              | 280   | Mining, Quarrying, and Oil and Gas Extraction                            | 100   |
| Physical Therapists                                                                             | 259   | Agriculture, Forestry, Fishing and Hunting                               | 33    |
| Sales Representatives, Wholesale and Manufacturing,<br>Except Technical and Scientific Products | 257   | Management of Companies and Enterprises                                  | 30    |