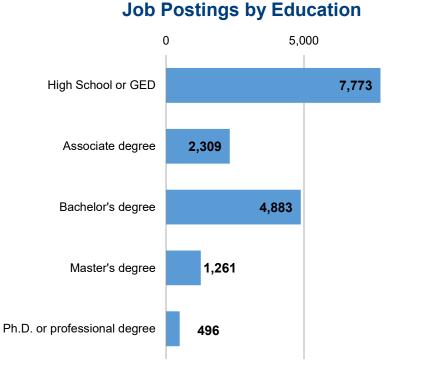

10,000

Source: Lightcast

Lightcast, formerly EMSI Burning Glass, uses proprietary job spidering technology to collect job postings from over 45,000+ sources to track currently active job postings and then publishes the data to Labor Insight. Job posting totals are de-duplicated based on employer name, job title and location, among other criteria, within a given time frame. A job posting may not necessarily imply the availability of a job.