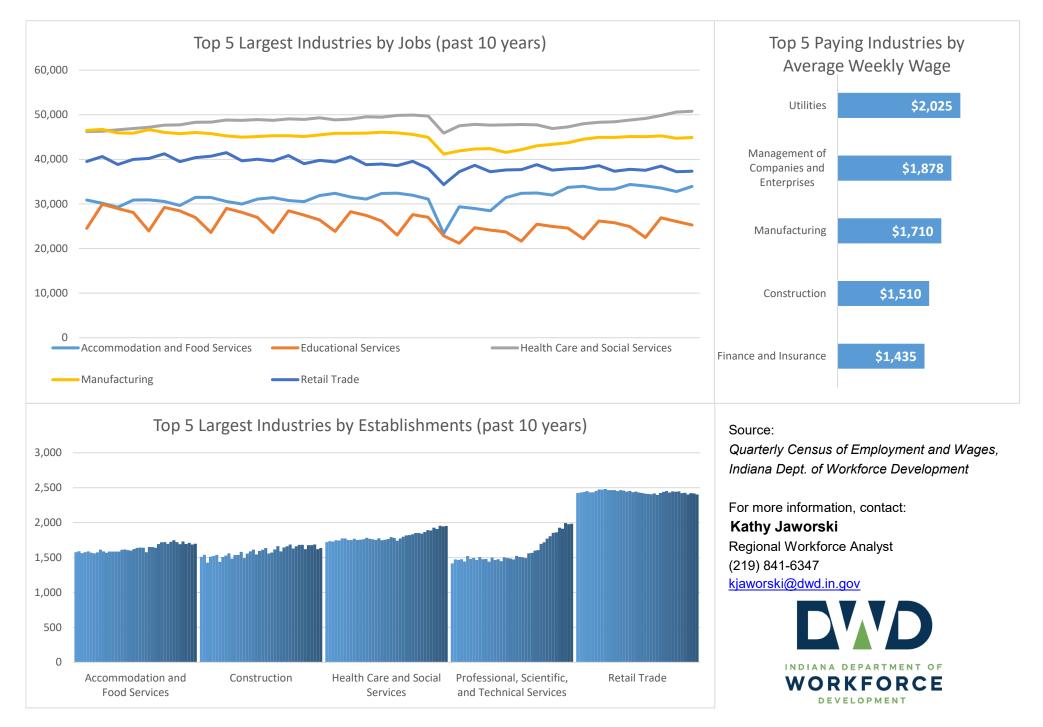

## **Economic Growth Region 1**

Jasper, Lake, LaPorte, Newton, Porter, Pulaski, and Starke Counties

| Industry                                         | Jobs    | Previous<br>Year | Establishments | Previous<br>Year | Average<br>Weekly<br>Wage | Previous<br>Year |
|--------------------------------------------------|---------|------------------|----------------|------------------|---------------------------|------------------|
| Total                                            | 320,698 | <b>1</b> 0.27%   | 18,266         | <b>0.05%</b>     | \$1,086                   | <b>1.82%</b>     |
| Accommodation and Food Services                  | 33,927  | <b>-</b> 1.28%   | 1,698          | <b>-</b> 1.85%   | \$434                     | <b>^</b> 3.83%   |
| Admin. & Support & Waste Mgt. & Rem. Services    | 14,461  | <b>-</b> 7.97%   | 965            | <b>-</b> 1.13%   | \$931                     | <b>1</b> 0.83%   |
| Agriculture, Forestry, Fishing and Hunting*      | 2,364   | -7.08%           | 183            | -6.15%           | \$1,052                   | <b>1.84%</b>     |
| Arts, Entertainment, and Recreation*             | 5,273   | -3.64%           | 226            | 0.00%            | \$614                     | <b>^</b> 0.82%   |
| Construction                                     | 19,768  | <b>-</b> 1.03%   | 1,637          | <b>-2.44%</b>    | \$1,510                   | <b>^</b> 2.79%   |
| Educational Services*                            | 25,288  | <b>1</b> .55%    | 422            | <b>1</b> .69%    | \$888                     | <b>1.60%</b>     |
| Finance and Insurance                            | 7,285   | <b>1</b> 2.36%   | 1,094          | <b>1</b> 2.72%   | \$1,435                   | <b>1</b> 9.29%   |
| Health Care and Social Services                  | 50,783  | 1.06%            | 1,953          | <b>1.30%</b>     | \$1,117                   | <b>^</b> 0.18%   |
| Information                                      | 2,702   | -0.22%           | 223            | <b>1</b> 9.85%   | \$995                     | <b>^</b> 6.99%   |
| Management of Companies and Enterprises*         | 2,858   | <b>1</b> 0.14%   | 107            | <b>4</b> .90%    | \$1,878                   | <b>1</b> 5.80%   |
| Manufacturing                                    | 44,892  | -0.51%           | 813            | -2.28%           | \$1,710                   | 1.97%            |
| Mining*                                          | D       | D                | 16             | 0.00%            | D                         | D                |
| Other Services (Except Public Administration)    | 12,670  | <b>1</b> 2.44%   | 1,514          | <b>-2.07%</b>    | \$783                     | <b>^</b> 2.49%   |
| Professional, Scientific, and Technical Services | 12,202  | -1.35%           | 1,984          | <b>1</b> 2.96%   | \$1,307                   | <b>1</b> 8.20%   |
| Public Administration                            | 14,920  | <b>1</b> 3.49%   | 185            | <b>-1</b> .07%   | \$993                     | -0.20%           |
| Real Estate and Rental and Leasing*              | 3,051   | -2.24%           | 673            | <b>^</b> 0.90%   | \$1,040                   | <b>1</b> 7.11%   |
| Retail Trade                                     | 37,318  | <b>-</b> 1.22%   | 2,405          | -0.95%           | \$668                     | <b>1</b> 3.09%   |
| Transportation & Warehousing                     | 15,641  | 1.39%            | 938            | -0.64%           | \$1,170                   | 1.28%            |
| Utilities*                                       | 787     | 1.64%            | 85             | -1.16%           | \$2,025                   | -8.33%           |
| Wholesale Trade                                  | 11,533  | 1.01%            | 1,145          | 1.62%            | \$1,405                   | <b>^</b> 2.78%   |