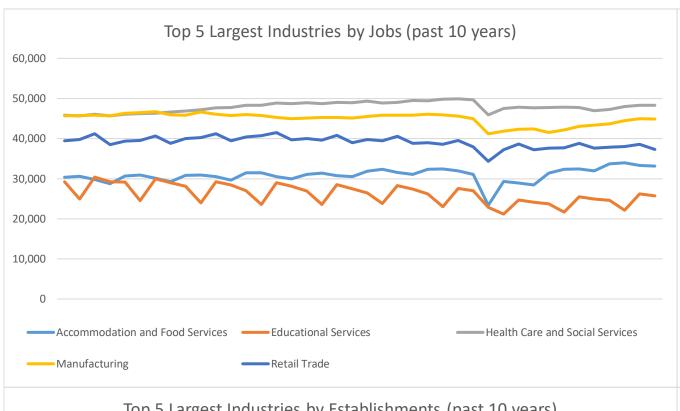

## **Economic Growth Region 1**

**Quarter 1 2023** 

Jasper, Lake, LaPorte, Newton, Porter, Pulaski, and Starke Counties

| Industry                                         | Jobs    | Previous<br>Year |       | Establishments | Previous<br>Year  |         | Average<br>Weekly<br>Wage | Previous<br>Year |        |
|--------------------------------------------------|---------|------------------|-------|----------------|-------------------|---------|---------------------------|------------------|--------|
| Total                                            | 311,778 | 介                | 2.92% | 17,853         | 介                 | 1.26%   | \$1,095                   | 介                | 7.88%  |
| Accommodation and Food Services                  | 33,162  | 1                | 3.70% | 1,684          | $\overline{\Psi}$ | -0.65%  | \$427                     | 1                | 9.49%  |
| Admin. & Support & Waste Mgt. & Rem. Services    | 14,654  | <b>4</b> -       | 1.84% | 916            | 介                 | 4.93%   | \$910                     | 1                | 18.64% |
| Agriculture, Forestry, Fishing and Hunting*      | 2,390   | 1                | 8.00% | 192            | 1                 | 6.08%   | \$985                     | 1                | 9.08%  |
| Arts, Entertainment, and Recreation*             | 4,580   | <u> </u>         | 0.61% | 220            | 1                 | 1.85%   | \$679                     | 1                | 4.14%  |
| Construction                                     | 18,013  | 1                | 3.45% | 1,615          | Ψ                 | -0.86%  | \$1,419                   | 1                | 9.41%  |
| Educational Services*                            | 25,767  | 1                | 3.20% | 413            | 1                 | 3.77%   | \$870                     | 1                | 10.69% |
| Finance and Insurance                            | 7,083   | 1                | 1.86% | 1,054          | 1                 | 0.57%   | \$1,490                   | 1                | 5.52%  |
| Health Care and Social Services                  | 48,341  | 1                | 3.01% | 1,870          | 1                 | 0.97%   | \$1,129                   | 1                | 9.29%  |
| Information                                      | 2,641   | 1                | 0.72% | 201            | 1                 | 5.79%   | \$985                     | 1                | 9.32%  |
| Management of Companies and Enterprises*         | 2,853   | 1                | 4.74% | 102            | 介                 | 5.15%   | \$2,128                   | 1                | 11.76% |
| Manufacturing                                    | 44,902  | 1                | 3.57% | 828            | 介                 | 1.60%   | \$1,763                   | 1                | 1.50%  |
| Mining*                                          | D       |                  | D     | 15             | <u> </u>          | -6.25%  | D                         |                  | D      |
| Other Services (Except Public Administration)    | 12,052  | 1                | 7.93% | 1,528          | 1                 | 0.46%   | \$743                     | 1                | 9.59%  |
| Professional, Scientific, and Technical Services | 11,680  | <b>1</b>         | 4.44% | 1,853          | 介                 | 7.80%   | \$1,226                   | 1                | 12.89% |
| Public Administration                            | 13,599  | <b>-</b>         | 0.07% | 186            | $\overline{\Psi}$ | -19.13% | \$1,038                   | 1                | 3.90%  |
| Real Estate and Rental and Leasing*              | 3,007   | 1                | 0.64% | 656            | 1                 | 0.61%   | \$1,051                   | 1                | 21.08% |
| Retail Trade                                     | 37,338  | <b>-</b>         | 0.67% | 2,415          | Ψ                 | -0.70%  | \$671                     | 1                | 7.70%  |
| Transportation & Warehousing                     | 15,098  | 1                | 2.96% | 933            | 4                 | -0.43%  | \$1,169                   | 1                | 12.84% |
| Utilities*                                       | 409     | <b>-</b> 4:      | 2.72% | 85             | 1                 | -9.57%  | \$2,396                   | 1                | -6.00% |
| Wholesale Trade                                  | 10,959  | 1                | 5.50% | 1,087          | 介                 | 5.23%   | \$1,486                   | 1                | 8.94%  |