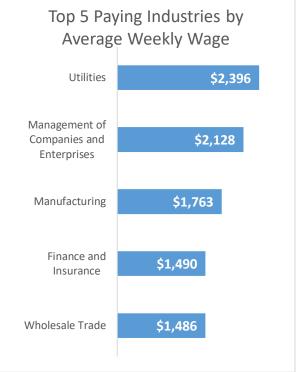

## **Economic Growth Region 1**

**Quarter 1 2023** 

Jasper, Lake, LaPorte, Newton, Porter, Pulaski, and Starke Counties

| Industry                                         | Jobs    | Previous<br>Year |       | Establishments | Previous<br>Year  |         | Average<br>Weekly<br>Wage | Previous<br>Year |        |
|--------------------------------------------------|---------|------------------|-------|----------------|-------------------|---------|---------------------------|------------------|--------|
| Total                                            | 311,778 | 介                | 2.92% | 17,853         | 介                 | 1.26%   | \$1,095                   | 介                | 7.88%  |
| Accommodation and Food Services                  | 33,162  | 1                | 3.70% | 1,684          | $\overline{\Psi}$ | -0.65%  | \$427                     | 1                | 9.49%  |
| Admin. & Support & Waste Mgt. & Rem. Services    | 14,654  | <b>4</b> -       | 1.84% | 916            | 介                 | 4.93%   | \$910                     | 1                | 18.64% |
| Agriculture, Forestry, Fishing and Hunting*      | 2,390   | 1                | 8.00% | 192            | 1                 | 6.08%   | \$985                     | 1                | 9.08%  |
| Arts, Entertainment, and Recreation*             | 4,580   | <u> </u>         | 0.61% | 220            | 1                 | 1.85%   | \$679                     | 1                | 4.14%  |
| Construction                                     | 18,013  | 1                | 3.45% | 1,615          | Ψ                 | -0.86%  | \$1,419                   | 1                | 9.41%  |
| Educational Services*                            | 25,767  | 1                | 3.20% | 413            | 1                 | 3.77%   | \$870                     | 1                | 10.69% |
| Finance and Insurance                            | 7,083   | 1                | 1.86% | 1,054          | 1                 | 0.57%   | \$1,490                   | 1                | 5.52%  |
| Health Care and Social Services                  | 48,341  | 1                | 3.01% | 1,870          | 1                 | 0.97%   | \$1,129                   | 1                | 9.29%  |
| Information                                      | 2,641   | 1                | 0.72% | 201            | 1                 | 5.79%   | \$985                     | 1                | 9.32%  |
| Management of Companies and Enterprises*         | 2,853   | 1                | 4.74% | 102            | 介                 | 5.15%   | \$2,128                   | 1                | 11.76% |
| Manufacturing                                    | 44,902  | 1                | 3.57% | 828            | 介                 | 1.60%   | \$1,763                   | 1                | 1.50%  |
| Mining*                                          | D       |                  | D     | 15             | <u> </u>          | -6.25%  | D                         |                  | D      |
| Other Services (Except Public Administration)    | 12,052  | 1                | 7.93% | 1,528          | 1                 | 0.46%   | \$743                     | 1                | 9.59%  |
| Professional, Scientific, and Technical Services | 11,680  | <b>1</b>         | 4.44% | 1,853          | 介                 | 7.80%   | \$1,226                   | 1                | 12.89% |
| Public Administration                            | 13,599  | <b>-</b>         | 0.07% | 186            | $\overline{\Psi}$ | -19.13% | \$1,038                   | 1                | 3.90%  |
| Real Estate and Rental and Leasing*              | 3,007   | 1                | 0.64% | 656            | 1                 | 0.61%   | \$1,051                   | 1                | 21.08% |
| Retail Trade                                     | 37,338  | <b>-</b>         | 0.67% | 2,415          | Ψ                 | -0.70%  | \$671                     | 1                | 7.70%  |
| Transportation & Warehousing                     | 15,098  | 1                | 2.96% | 933            | 4                 | -0.43%  | \$1,169                   | 1                | 12.84% |
| Utilities*                                       | 409     | <b>-</b> 4:      | 2.72% | 85             | 1                 | -9.57%  | \$2,396                   | 1                | -6.00% |
| Wholesale Trade                                  | 10,959  | 1                | 5.50% | 1,087          | 介                 | 5.23%   | \$1,486                   | 1                | 8.94%  |