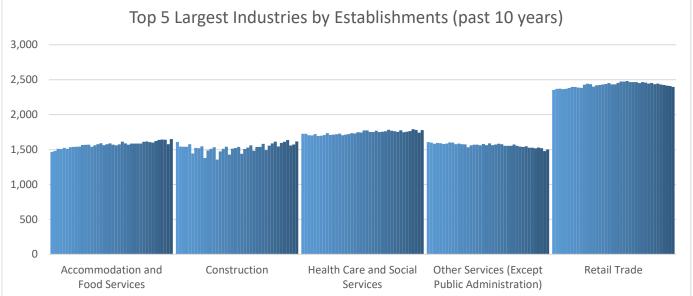

## **Economic Growth Region 1**

Jasper, Lake, LaPorte, Newton, Porter, Pulaski, and Starke Counties

| Industry                                         | Jobs    | Previous<br>Year | Establishments | Previous<br>Year | Average<br>Weekly<br>Wage | Previous<br>Year |
|--------------------------------------------------|---------|------------------|----------------|------------------|---------------------------|------------------|
| Total                                            | 293,714 | <b>-</b> 6.63%   | 16,886         | <b>-</b> 0.20%   | \$907                     | <b>2.25</b> %    |
| Accommodation and Food Services                  | 29,318  | -9.59%           | 1,651          | <b>1</b> 0.79%   | \$337                     | <b>6.31%</b>     |
| Admin. & Support & Waste Mgt. & Rem. Services    | 13,958  | <b>-14.92%</b>   | 849            | 1.68%            | \$696                     | <b>1</b> 8.58%   |
| Agriculture, Forestry, Fishing and Hunting*      | 2,454   | <b>-</b> 1.80%   | 181            | 1.69%            | \$984                     | 0.82%            |
| Arts, Entertainment, and Recreation              | 5,925   | <b>-26.98%</b>   | 212            | -6.61%           | \$584                     | 7.95%            |
| Construction                                     | 17,011  | <b>-13.43</b> %  | 1,615          | <b>1</b> 0.19%   | \$1,330                   | <b>1</b> 0.68%   |
| Educational Services*                            | 21,172  | <b>↓</b> -7.94%  | 371            | <b>-</b> 2.11%   | \$812                     | <b>1</b> 6.56%   |
| Finance and Insurance                            | 6,743   | -0.50%           | 1,009          | 0.00%            | \$1,217                   | 13.84%           |
| Health Care and Social Services                  | 47,624  | <b>-</b> 4.45%   | 1,779          | <b>1</b> 0.85%   | \$981                     | <b>1</b> 3.81%   |
| Information                                      | 2,579   | <b>-11.07%</b>   | 179            | <b>-</b> 1.10%   | \$952                     | 13.20%           |
| Management of Companies and Enterprises*         | 2,540   | <b>1.93%</b>     | 80             | <b>-</b> 4.76%   | \$1,479                   | <b>-</b> 10.42%  |
| Manufacturing                                    | 41,855  | <b>↓</b> -8.92%  | 799            | <b>-</b> 1.11%   | \$1,314                   | -6.41%           |
| Mining*                                          | 20      | <b>-</b> 4.76%   | 20             | -9.09%           | \$1,070                   | <b>1</b> 26.93%  |
| Other Services (Except Public Administration)    | 10,858  | <b>-</b> 4.35%   | 1,502          | <b>-</b> 1.05%   | \$635                     | 7.08%            |
| Professional, Scientific, and Technical Services | 8,545   | <b>1</b> .92%    | 1,492          | 1.22%            | \$1,078                   | <b>1</b> 3.45%   |
| Public Administration                            | 14,897  | <b>-</b> 4.23%   | 241            | -0.82%           | \$895                     | 7.70%            |
| Real Estate and Rental and Leasing*              | 3,201   | -8.12%           | 644            | <b>1</b> 2.55%   | \$832                     | 9.04%            |
| Retail Trade                                     | 37,153  | <b>↓</b> -3.72%  | 2,398          | <b>-</b> 1.36%   | \$573                     | 7.71%            |
| Transportation & Warehousing                     | 14,389  | <b>1</b> 6.58%   | 862            | -0.35%           | \$994                     | <b>1</b> 0.91%   |
| Utilities*                                       | 731     | <b>244.81%</b>   | 58             | <b>13.73</b> %   | \$1,809                   | <b>-</b> 2.48%   |
| Wholesale Trade                                  | 9,729   | <b>↓</b> -2.26%  | 944            | <b>-</b> 2.88%   | \$1,175                   | <b>1</b> 0.26%   |