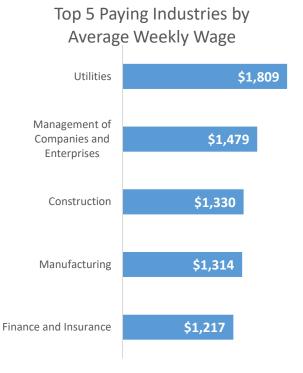

## **Economic Growth Region 1**

Jasper, Lake, LaPorte, Newton, Porter, Pulaski, and Starke Counties

| Industry                                         | Jobs    | Previous<br>Year | Establishments | Previous<br>Year | Average<br>Weekly<br>Wage | Previous<br>Year |
|--------------------------------------------------|---------|------------------|----------------|------------------|---------------------------|------------------|
| Total                                            | 293,714 | <b>-</b> 6.63%   | 16,886         | <b>-</b> 0.20%   | \$907                     | <b>2.25</b> %    |
| Accommodation and Food Services                  | 29,318  | -9.59%           | 1,651          | <b>1</b> 0.79%   | \$337                     | <b>6.31%</b>     |
| Admin. & Support & Waste Mgt. & Rem. Services    | 13,958  | <b>-14.92%</b>   | 849            | 1.68%            | \$696                     | <b>1</b> 8.58%   |
| Agriculture, Forestry, Fishing and Hunting*      | 2,454   | <b>-</b> 1.80%   | 181            | 1.69%            | \$984                     | 0.82%            |
| Arts, Entertainment, and Recreation              | 5,925   | <b>-26.98%</b>   | 212            | -6.61%           | \$584                     | 7.95%            |
| Construction                                     | 17,011  | <b>-13.43</b> %  | 1,615          | <b>1</b> 0.19%   | \$1,330                   | <b>1</b> 0.68%   |
| Educational Services*                            | 21,172  | <b>↓</b> -7.94%  | 371            | <b>-</b> 2.11%   | \$812                     | <b>1</b> 6.56%   |
| Finance and Insurance                            | 6,743   | -0.50%           | 1,009          | 0.00%            | \$1,217                   | 13.84%           |
| Health Care and Social Services                  | 47,624  | <b>-</b> 4.45%   | 1,779          | <b>1</b> 0.85%   | \$981                     | <b>1</b> 3.81%   |
| Information                                      | 2,579   | <b>-11.07%</b>   | 179            | <b>-</b> 1.10%   | \$952                     | 13.20%           |
| Management of Companies and Enterprises*         | 2,540   | <b>1.93%</b>     | 80             | <b>-</b> 4.76%   | \$1,479                   | <b>-</b> 10.42%  |
| Manufacturing                                    | 41,855  | <b>↓</b> -8.92%  | 799            | <b>-</b> 1.11%   | \$1,314                   | -6.41%           |
| Mining*                                          | 20      | <b>-</b> 4.76%   | 20             | -9.09%           | \$1,070                   | <b>1</b> 26.93%  |
| Other Services (Except Public Administration)    | 10,858  | <b>-</b> 4.35%   | 1,502          | <b>-</b> 1.05%   | \$635                     | 7.08%            |
| Professional, Scientific, and Technical Services | 8,545   | <b>1</b> .92%    | 1,492          | 1.22%            | \$1,078                   | <b>1</b> 3.45%   |
| Public Administration                            | 14,897  | <b>-</b> 4.23%   | 241            | -0.82%           | \$895                     | 7.70%            |
| Real Estate and Rental and Leasing*              | 3,201   | -8.12%           | 644            | <b>1</b> 2.55%   | \$832                     | 9.04%            |
| Retail Trade                                     | 37,153  | <b>↓</b> -3.72%  | 2,398          | <b>-</b> 1.36%   | \$573                     | 7.71%            |
| Transportation & Warehousing                     | 14,389  | <b>1</b> 6.58%   | 862            | -0.35%           | \$994                     | <b>1</b> 0.91%   |
| Utilities*                                       | 731     | <b>244.81%</b>   | 58             | <b>13.73</b> %   | \$1,809                   | <b>-</b> 2.48%   |
| Wholesale Trade                                  | 9,729   | <b>↓</b> -2.26%  | 944            | <b>-</b> 2.88%   | \$1,175                   | <b>1</b> 0.26%   |