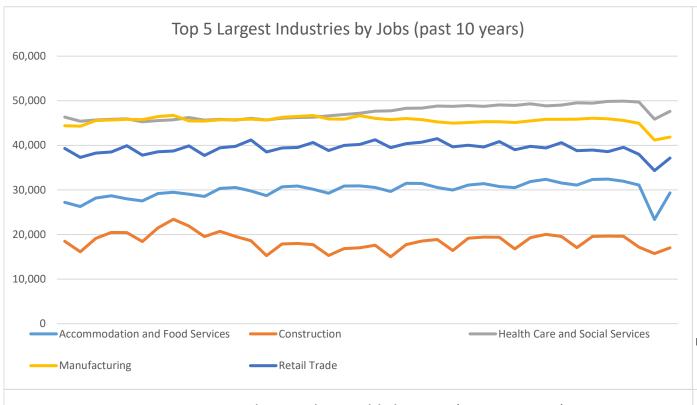

## **Economic Growth Region 1**

Jasper, Lake, LaPorte, Newton, Porter, Pulaski, and Starke Counties

| Industry                                         | Jobs    | Previous<br>Year | Establishments | Previous<br>Year | Average<br>Weekly<br>Wage | Previous<br>Year |
|--------------------------------------------------|---------|------------------|----------------|------------------|---------------------------|------------------|
| Total                                            | 293,714 | <b>-</b> 6.63%   | 16,886         | <b>-</b> 0.20%   | \$907                     | <b>2.25</b> %    |
| Accommodation and Food Services                  | 29,318  | -9.59%           | 1,651          | <b>1</b> 0.79%   | \$337                     | <b>6.31%</b>     |
| Admin. & Support & Waste Mgt. & Rem. Services    | 13,958  | <b>-14.92%</b>   | 849            | 1.68%            | \$696                     | <b>1</b> 8.58%   |
| Agriculture, Forestry, Fishing and Hunting*      | 2,454   | <b>-</b> 1.80%   | 181            | 1.69%            | \$984                     | 0.82%            |
| Arts, Entertainment, and Recreation              | 5,925   | <b>-26.98%</b>   | 212            | -6.61%           | \$584                     | 7.95%            |
| Construction                                     | 17,011  | <b>-13.43</b> %  | 1,615          | <b>1</b> 0.19%   | \$1,330                   | <b>1</b> 0.68%   |
| Educational Services*                            | 21,172  | <b>↓</b> -7.94%  | 371            | <b>-</b> 2.11%   | \$812                     | <b>1</b> 6.56%   |
| Finance and Insurance                            | 6,743   | -0.50%           | 1,009          | 0.00%            | \$1,217                   | 13.84%           |
| Health Care and Social Services                  | 47,624  | <b>-</b> 4.45%   | 1,779          | <b>1</b> 0.85%   | \$981                     | <b>1</b> 3.81%   |
| Information                                      | 2,579   | <b>-11.07%</b>   | 179            | <b>-</b> 1.10%   | \$952                     | 13.20%           |
| Management of Companies and Enterprises*         | 2,540   | <b>1.93%</b>     | 80             | <b>-</b> 4.76%   | \$1,479                   | <b>-</b> 10.42%  |
| Manufacturing                                    | 41,855  | <b>↓</b> -8.92%  | 799            | <b>-</b> 1.11%   | \$1,314                   | -6.41%           |
| Mining*                                          | 20      | <b>-</b> 4.76%   | 20             | -9.09%           | \$1,070                   | <b>1</b> 26.93%  |
| Other Services (Except Public Administration)    | 10,858  | <b>-</b> 4.35%   | 1,502          | <b>-</b> 1.05%   | \$635                     | 7.08%            |
| Professional, Scientific, and Technical Services | 8,545   | <b>1</b> .92%    | 1,492          | 1.22%            | \$1,078                   | <b>1</b> 3.45%   |
| Public Administration                            | 14,897  | <b>-</b> 4.23%   | 241            | -0.82%           | \$895                     | 7.70%            |
| Real Estate and Rental and Leasing*              | 3,201   | -8.12%           | 644            | <b>1</b> 2.55%   | \$832                     | 9.04%            |
| Retail Trade                                     | 37,153  | <b>↓</b> -3.72%  | 2,398          | <b>-</b> 1.36%   | \$573                     | 7.71%            |
| Transportation & Warehousing                     | 14,389  | <b>1</b> 6.58%   | 862            | -0.35%           | \$994                     | <b>1</b> 0.91%   |
| Utilities*                                       | 731     | <b>244.81%</b>   | 58             | <b>13.73</b> %   | \$1,809                   | <b>-</b> 2.48%   |
| Wholesale Trade                                  | 9,729   | <b>↓</b> -2.26%  | 944            | <b>-</b> 2.88%   | \$1,175                   | <b>1</b> 0.26%   |