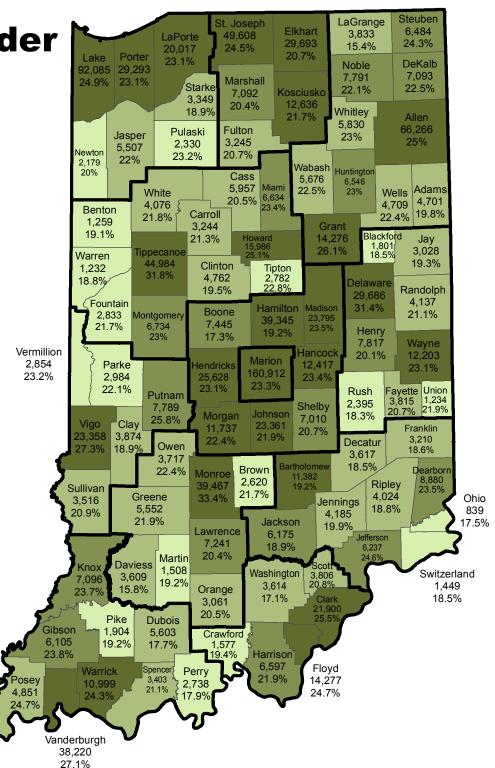

Adults Age 18 and Older with Some College, No Degree, 2014

# **Number of Adults**

839 - 3,000 (18)

3,001 - 6,000 (30)

6,001 - 10,000 (18)

10,001 - 160,912 (26)

Economic Growth Region

Labels also show the percent of adults in this age group with some college, but no degree.