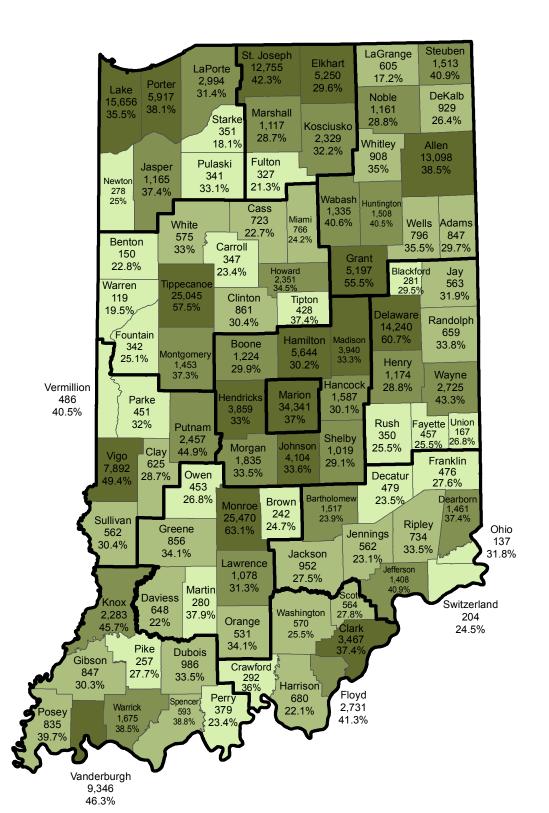

# Adults Age 18 to 24 with Some College, No Degree, 2014

### **Number of Adults**

119 - 500 (25)

501 - 1,000 (26)

1,001 - 3,000 (24)

3,001 - 34,341 (17)

Economic Growth Region

Labels also show the percent of adults in this age group with some college, but no degree.