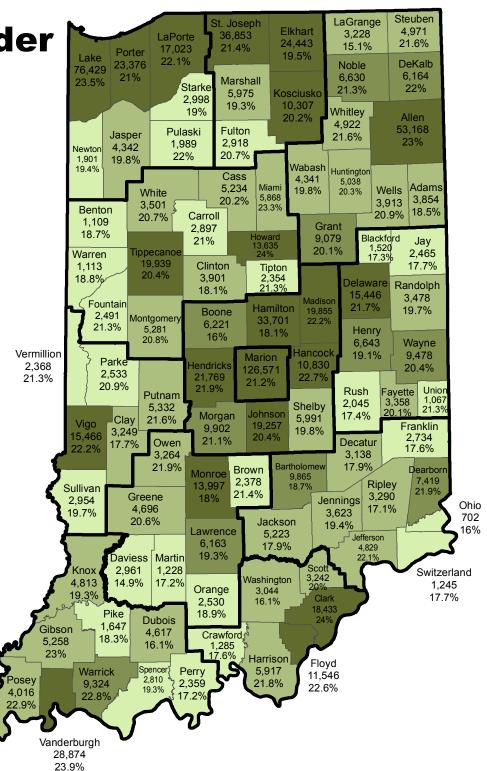

Adults Age 25 and Older with Some College, No Degree, 2014

## **Number of Adults**

702 - 3,000 (27)

3,001 - 6,000 (33)

6,001 - 10,000 (11)

10,001 - 126,571 (21)

Economic Growth Region

Labels also show the percent of adults in this age group with some college, but no degree.