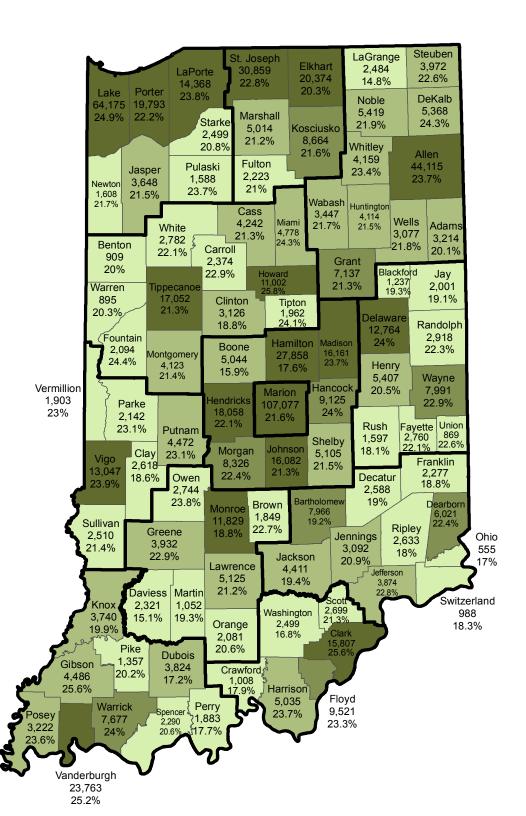

# Adults Age 25 to 64 with Some College, No Degree, 2014

## **Number of Adults**

555 - 3,000 (37)

3,001 - 6,000 (28)

6,001 - 10,000 (9)

10,001 - 107,077 (18)

Economic Growth Region

Labels also show the percent of adults in this age group with some college, but no degree.