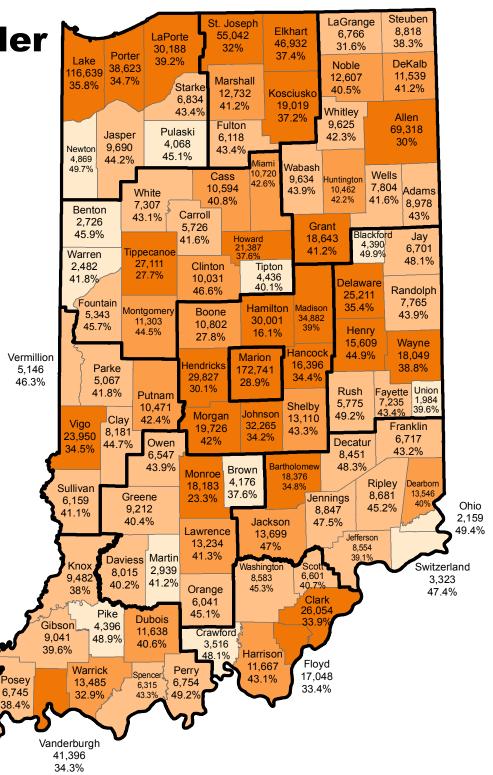

# Adults Age 25 and Older with a High School Diploma or HSE Only, 2014

#### **Number of Adults**

Labels also show the percent of adults in this age group with a high school diploma or high school equivalency (HSE) only.