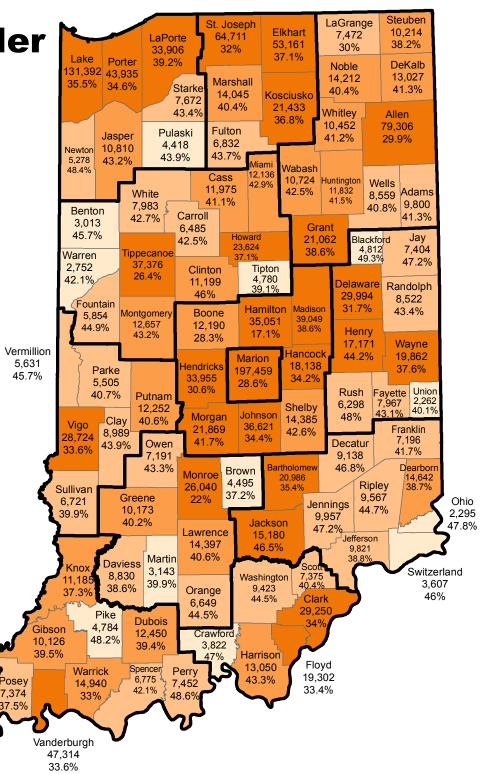

# Adults Age 18 and Older with a High School Diploma or HSE Only, 2014

### **Number of Adults**

Labels also show the percent of adults in this age group with a high school diploma or high school equivalency (HSE) only.