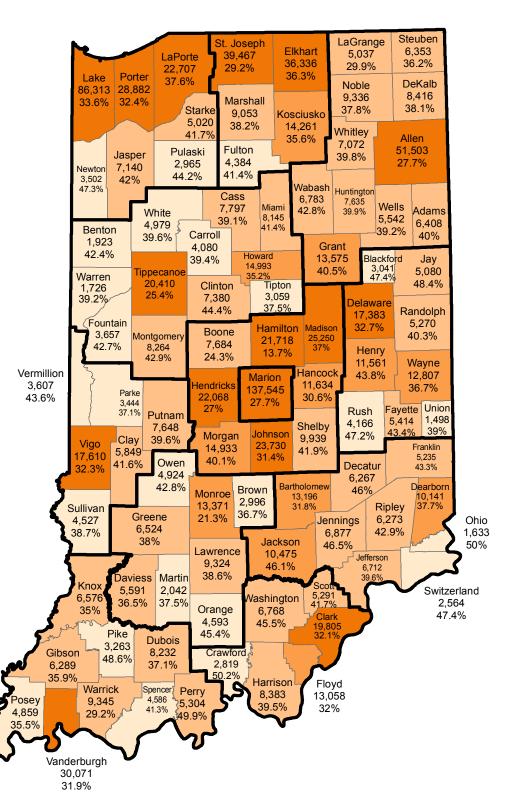

# Adults Age 25 to 64 with a High School Diploma or HSE Only, 2014

#### **Number of Adults**

Labels also show the percent of adults in this age group with a high school diploma or high school equivalency (HSE) only.