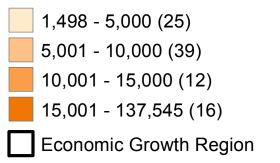

# Adults Age 25 and Older with a High School Diploma or HSE Only, 2014

#### **Number of Adults**

Labels also show the percent of adults in this age group with a high school diploma or high school equivalency (HSE) only.