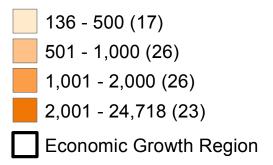

# Adults Age 18 to 24 with a High School Diploma or HSE Only, 2014

#### Number of Adults

Labels also show the percent of adults in this age group with a high school diploma or high school equivalency (HSE) only.