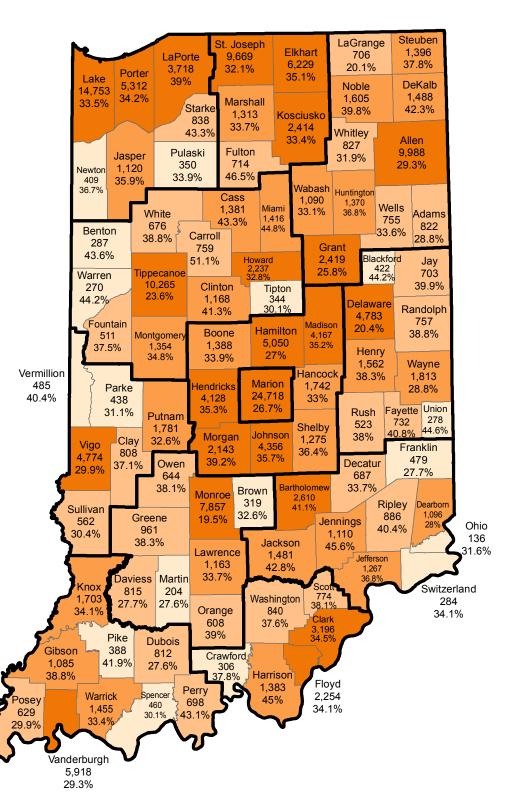

# Adults Age 18 and Older with a High School Diploma or HSE Only, 2014

### **Number of Adults**

Labels also show the percent of adults in this age group with a high school diploma or high school equivalency (HSE) only.