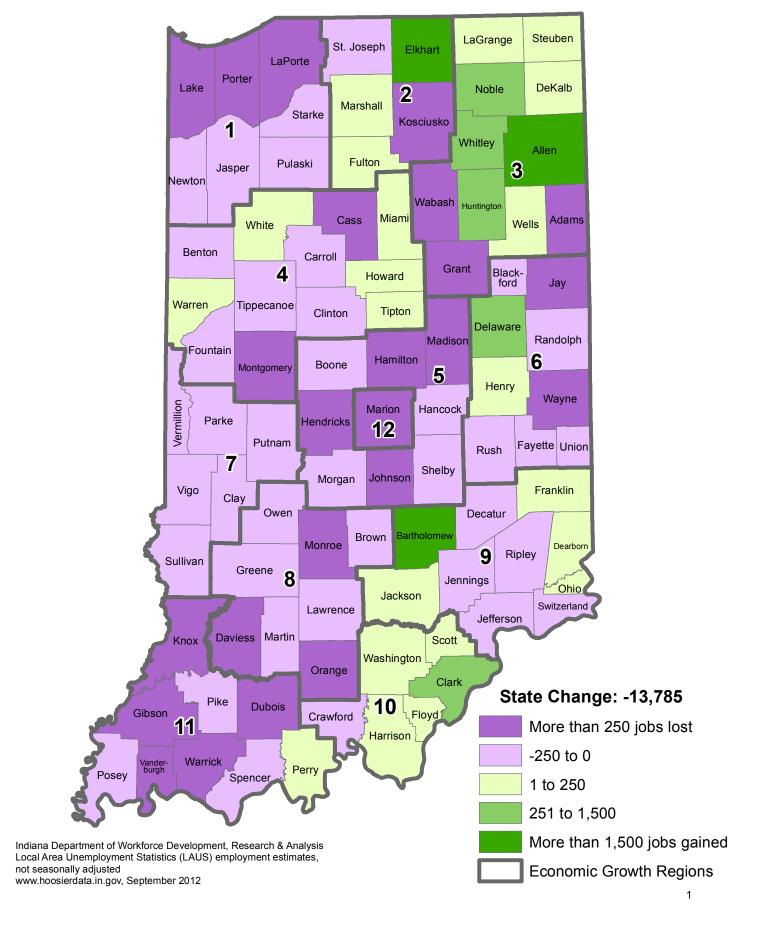

the resident, civilian labor force in Indiana, which excludes people in institutions and in the armed forces. The most recent month of data displayed in these maps is preliminary data.

The Bureau of Labor Statistics (BLS) of the U.S. Department of Labor is responsible for the concepts, definitions, technical procedures, validation, and publication of the estimates that state employment security agencies prepare under agreement with BLS. For more information, visit www.bls.gov/lau/laufaq.htm.

**Map Source**: Indiana Department of Workforce Development and Bureau of Labor Statistics; maps produced by the IBRC at Indiana University.

For more information:

Please email to <a href="mailto:lmidata@dwd.in.gov">lmidata@dwd.in.gov</a>

## Employment Change in Indiana August 2011 to August 2012



#### Employment Percent Change in Indiana August 2011 to August 2012



#### Employment Change per Economic Growth Region August 2011 to August 2012



### Unemployment Rate Change in Indiana August 2011 to August 2012



### Employment Change in Indiana August 2009 to August 2012



#### Employment Percent Change in Indiana August 2009 to August 2012



# Employment Change per Economic Growth Region August 2009 to August 2012



### Unemployment Rate Change in Indiana August 2009 to August 2012