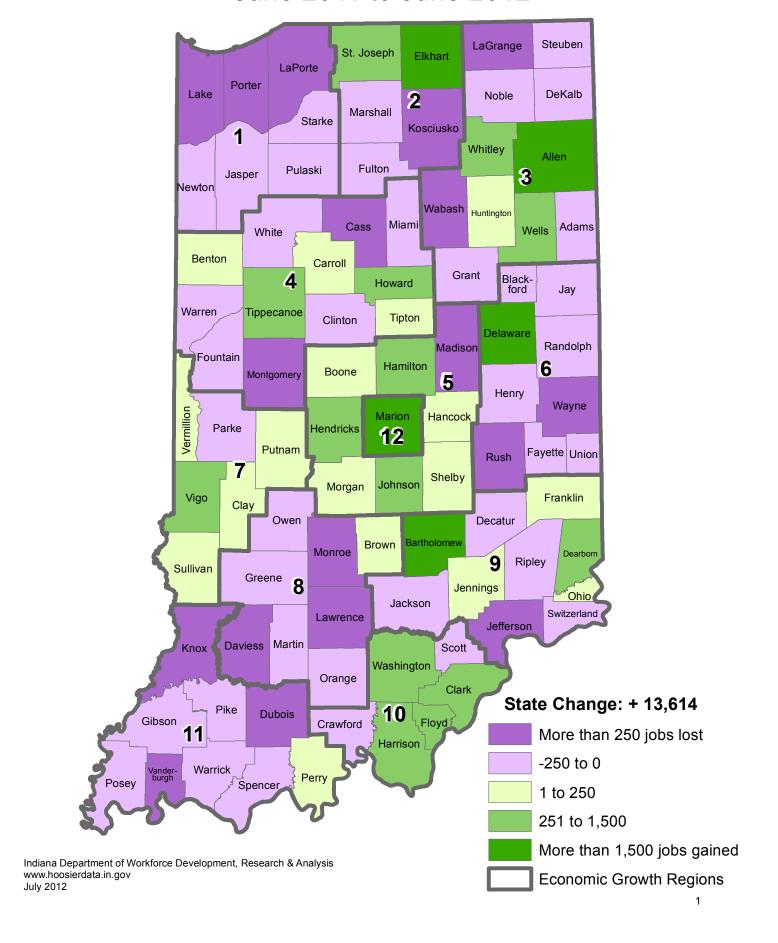

on the resident, civilian labor force in Indiana, which excludes people in institutions and in the armed forces. The most recent month of data displayed in these maps is preliminary data.

The Bureau of Labor Statistics (BLS) of the U.S. Department of Labor is responsible for the concepts, definitions, technical procedures, validation, and publication of the estimates that state employment security agencies prepare under agreement with BLS. For more information, visit www.bls.gov/lau/laufaq.htm.

**Map Source**: Indiana Department of Workforce Development and Bureau of Labor Statistics; maps produced by the IBRC at Indiana University.

For more information:

Please email to <a href="mailto:lmidata@dwd.in.gov">lmidata@dwd.in.gov</a>

### Employment Change in Indiana June 2011 to June 2012



### Employment Percent Change in Indiana June 2011 to June 2012



# Employment Change per Economic Growth Region June 2011 to June 2012



### Unemployment Rate Change in Indiana June 2011 to June 2012



### Employment Change in Indiana June 2009 to June 2012



### Employment Percent Change in Indiana June 2009 to June 2012



# Employment Change per Economic Growth Region June 2009 to June 2012



#### Unemployment Rate Change in Indiana June 2009 to June 2012